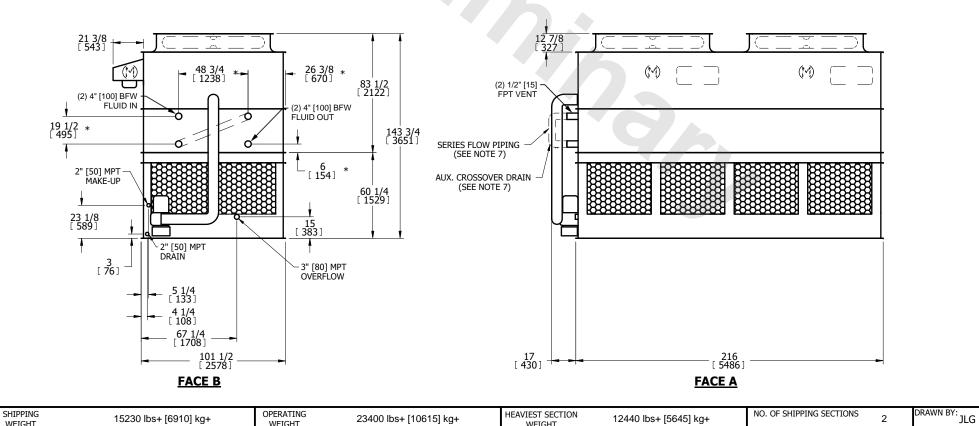

## NOTES:

- 1. (M) FAN MOTOR LOCATION
- 2. HEAVIEST SECTION IS UPPER SECTION
- 3. MPT DENOTES MALE PIPE THREAD FPT DENOTES FEMALE PIPE THREAD BFW DENOTES BEVELED FOR WELDING **GVD DENOTES GROOVED** FLG DENOTES FLANGE PE DENOTES PLAIN END
- 4. + UNIT WEIGHT DOES NOT INCLUDE ACCESSORIES (SEE SEPARATE DRAWINGS FOR ACCESSORIES)
- 5. MAKE-UP WATER PRESSURE
- 20 psi MIN [137 kPa], 50 psi MAX [344 kPa] 6. \* APPROXIMATE DIMENSIONS DO NOT USE FOR PRE-FABRICATION OF CONNECTING
- 7. SERIES FLOW PIPING AND AUX. CROSSOVER **DRAIN BY OTHERS**
- 8. 3/4" [19MM] DIA. MOUNTING HOLES. REFER TO RECOMMENDED STEEL SUPPORT DRAWING.
- 9. DIMENSIONS LISTED AS FOLLOWS:

**ENGLISH FT-IN** METRIC [mm]

WEIGHT

## **FACE C**

**FACE A** 

WEIGHT

23400 lbs+ [10615] kg+

WEIGHT