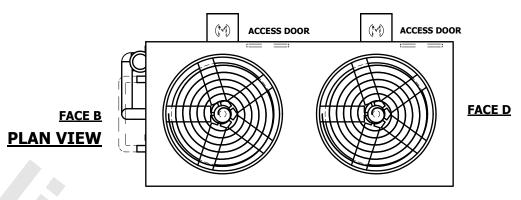

## NOTES:

- 1. (M) FAN MOTOR LOCATION
- 2. HEAVIEST SECTION IS UPPER SECTION
- 3. MPT DENOTES MALE PIPE THREAD FPT DENOTES FEMALE PIPE THREAD BFW DENOTES BEVELED FOR WELDING **GVD DENOTES GROOVED** FLG DENOTES FLANGE PE DENOTES PLAIN END
- 4. + UNIT WEIGHT DOES NOT INCLUDE ACCESSORIES (SEE SEPARATE DRAWINGS FOR ACCESSORIES)
- 5. MAKE-UP WATER PRESSURE
- 20 psi MIN [137 kPa], 50 psi MAX [344 kPa] 6. \* APPROXIMATE DIMENSIONS DO NOT USE FOR PRE-FABRICATION OF CONNECTING
- 7. SERIES FLOW PIPING AND AUX. CROSSOVER **DRAIN BY OTHERS**
- 8. 3/4" [19MM] DIA. MOUNTING HOLES. REFER TO RECOMMENDED STEEL SUPPORT DRAWING.
- 9. DIMENSIONS LISTED AS FOLLOWS:

## **FACE C**

**FACE A** 

WEIGHT

23400 lbs+ [10615] kg+

WEIGHT