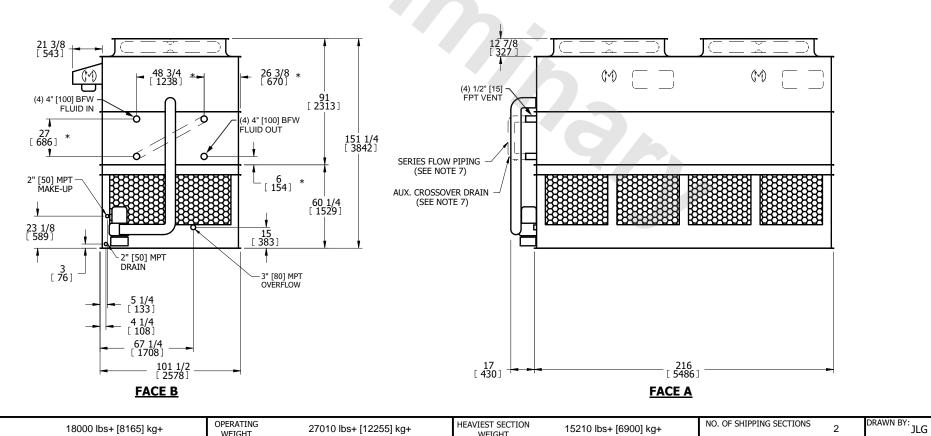

## NOTES:

**SHIPPING** 

WEIGHT

- 1. (M) FAN MOTOR LOCATION
- 2. HEAVIEST SECTION IS UPPER SECTION
- 3. MPT DENOTES MALE PIPE THREAD FPT DENOTES FEMALE PIPE THREAD BFW DENOTES BEVELED FOR WELDING **GVD DENOTES GROOVED** FLG DENOTES FLANGE PE DENOTES PLAIN END
- 4. + UNIT WEIGHT DOES NOT INCLUDE ACCESSORIES (SEE SEPARATE DRAWINGS FOR ACCESSORIES)
- 5. MAKE-UP WATER PRESSURE
- 20 psi MIN [137 kPa], 50 psi MAX [344 kPa] 6. \* APPROXIMATE DIMENSIONS DO NOT USE FOR PRE-FABRICATION OF CONNECTING
- 7. SERIES FLOW PIPING AND AUX. CROSSOVER **DRAIN BY OTHERS**
- 8. 3/4" [19MM] DIA. MOUNTING HOLES. REFER TO RECOMMENDED STEEL SUPPORT DRAWING.
- 9. DIMENSIONS LISTED AS FOLLOWS:

## **FACE C**

## **FACE A**

WEIGHT

WEIGHT