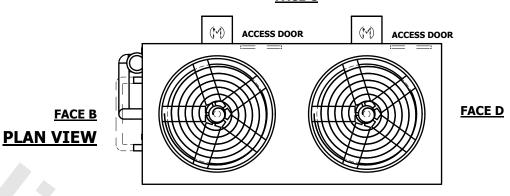

| SCALE NTS |



DWG. # REV. WB3091808-DRC-SF DATE 8/28/2025 SERIAL #

## NOTES:

**SHIPPING** 

WEIGHT

- 1. (M) FAN MOTOR LOCATION
- 2. HEAVIEST SECTION IS UPPER SECTION
- 3. MPT DENOTES MALE PIPE THREAD FPT DENOTES FEMALE PIPE THREAD BFW DENOTES BEVELED FOR WELDING **GVD DENOTES GROOVED** FLG DENOTES FLANGE PE DENOTES PLAIN END
- 4. + UNIT WEIGHT DOES NOT INCLUDE ACCESSORIES (SEE SEPARATE DRAWINGS FOR ACCESSORIES)
- 5. MAKE-UP WATER PRESSURE
- 20 psi MIN [137 kPa], 50 psi MAX [344 kPa] 6. \* APPROXIMATE DIMENSIONS DO NOT USE FOR PRE-FABRICATION OF CONNECTING
- 7. SERIES FLOW PIPING AND AUX. CROSSOVER **DRAIN BY OTHERS**
- 8. 3/4" [19MM] DIA. MOUNTING HOLES. REFER TO RECOMMENDED STEEL SUPPORT DRAWING.
- 9. DIMENSIONS LISTED AS FOLLOWS:

**ENGLISH FT-IN** METRIC [mm]

## **FACE C**



## **FACE A**



WEIGHT

WEIGHT