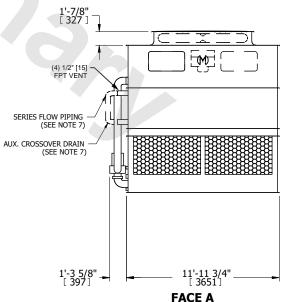

## NOTES:

- 1. (M)- FAN MOTOR LOCATION
- 2. HÉAVIEST SECTION IS UPPER SECTION
- 3. MPT DENOTES MALE PIPE THREAD FPT DENOTES FEMALE PIPE THREAD BFW DENOTES BEVELED FOR WELDING GVD DENOTES GROOVED FLG DENOTES FLANGE PE DENOTES PLAIN END
- 4. +UNIT WEIGHT DOES NOT INCLUDE ACCESSORIES (SEE ACCESSORY DRAWINGS)
- 5. MAKE-UP WATER PRESSURE 20 psi MIN [137 kPa], 50 psi MAX [344 kPa]
- 6. \*-APPROXIMATE DIMENSIONS DO NOT USE FOR PRE-FABRICATION OF CONNECTING PIPING
- SERIES FLOW PIPING AND AUX. CROSSOVER DRAIN BY OTHERS.
- 8. 3/4" [19mm] DIA. MOUNTING HOLES. REFER TO RECOMMENDED STEEL SUPPORT DRAWING.
- 9. DIMENSIONS LISTED AS FOLLOWS: ENGLISH FT-IN METRIC [mm]

## **FACE A**

SHIPPING WEIGHT 23420 lbs+ [10625] kg+

OPERATING WEIGHT

35420 lbs+ [16070] kg+

HEAVIEST SECTION WEIGHT

9910 lbs+ [4500] kg+

NO. OF SHIPPING SECTIONS

DRAWN BY: JLG