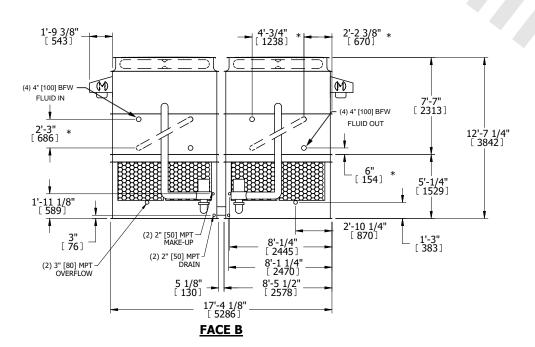

## NOTES:

- 1. (M)- FAN MOTOR LOCATION
- 2. HÉAVIEST SECTION IS UPPER SECTION
- 3. MPT DENOTES MALE PIPE THREAD FPT DENOTES FEMALE PIPE THREAD BFW DENOTES BEVELED FOR WELDING GVD DENOTES GROOVED FLG DENOTES FLANGE PE DENOTES PLAIN END
- 4. +UNIT WEIGHT DOES NOT INCLUDE ACCESSORIES (SEE ACCESSORY DRAWINGS)
- 5. MAKE-UP WATER PRESSURE 20 psi MIN [137 kPa], 50 psi MAX [344 kPa]
- 6. \*-APPROXIMATE DIMENSIONS DO NOT USE FOR PRE-FABRICATION OF CONNECTING PIPING
- SERIES FLOW PIPING AND AUX. CROSSOVER DRAIN BY OTHERS.
- 8. 3/4" [19mm] DIA. MOUNTING HOLES. REFER TO RECOMMENDED STEEL SUPPORT DRAWING.
- 9. DIMENSIONS LISTED AS FOLLOWS: ENGLISH FT-IN METRIC [mm]

## **FACE C**

FACE B
PLAN VIEW