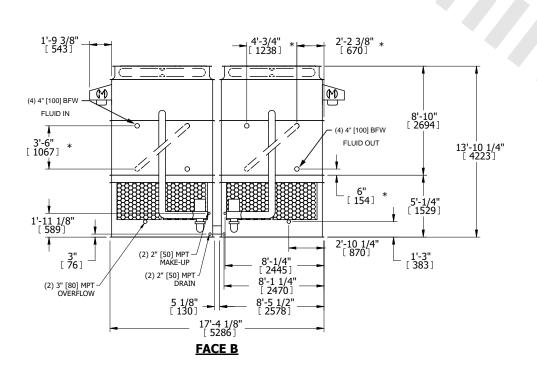

## NOTES:

- 1. (M)- FAN MOTOR LOCATION
- 2. HÉAVIEST SECTION IS UPPER SECTION
- 3. MPT DENOTES MALE PIPE THREAD FPT DENOTES FEMALE PIPE THREAD BFW DENOTES BEVELED FOR WELDING **GVD DENOTES GROOVED** FLG DENOTES FLANGE PE DENOTES PLAIN END
- 4. +UNIT WEIGHT DOES NOT INCLUDE ACCESSORIES (SEE ACCESSORY DRAWINGS)
- 5. MAKE-UP WATER PRESSURE 20 psi MIN [137 kPa], 50 psi MAX [344 kPa] 6. \*-APPROXIMATE DIMENSIONS DO NOT USE
- FOR PRE-FABRICATION OF CONNECTING
- 7. SERIES FLOW PIPING AND AUX. CROSSOVER DRAIN BY OTHERS.
- 8. 3/4" [19mm] DIA. MOUNTING HOLES. REFER TO RECOMMENDED STEEL SUPPORT DRAWING.
- 9. DIMENSIONS LISTED AS FOLLOWS: **ENGLISH FT-IN** METRIC [mm]

**FACE D** 

**FACE B PLAN VIEW** 

DRAWN BY: JLG NO. OF SHIPPING SECTIONS

**SHIPPING** 29860 lbs+ [13545] kg+ WEIGHT

**OPERATING** WEIGHT

44100 lbs+ [20005] kg+

HEAVIEST SECTION WEIGHT

13130 lbs+ [5960] kg+