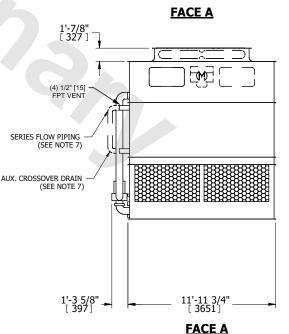

## NOTES:

- 1. (M)- FAN MOTOR LOCATION
- 2. HÉAVIEST SECTION IS UPPER SECTION
- 3. MPT DENOTES MALE PIPE THREAD FPT DENOTES FEMALE PIPE THREAD BFW DENOTES BEVELED FOR WELDING **GVD DENOTES GROOVED** FLG DENOTES FLANGE PE DENOTES PLAIN END
- 4. +UNIT WEIGHT DOES NOT INCLUDE ACCESSORIES (SEE ACCESSORY DRAWINGS)
- 5. MAKE-UP WATER PRESSURE 20 psi MIN [137 kPa], 50 psi MAX [344 kPa] 6. \*-APPROXIMATE DIMENSIONS DO NOT USE
- FOR PRE-FABRICATION OF CONNECTING
- 7. SERIES FLOW PIPING AND AUX. CROSSOVER DRAIN BY OTHERS.
- 8. 3/4" [19mm] DIA. MOUNTING HOLES. REFER TO RECOMMENDED STEEL SUPPORT DRAWING.
- 9. DIMENSIONS LISTED AS FOLLOWS: **ENGLISH FT-IN** METRIC [mm]