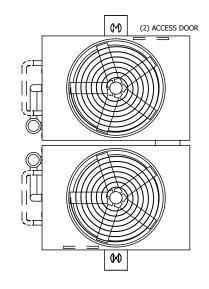

## NOTES:

- 1. (M)- FAN MOTOR LOCATION
- 2. HÉAVIEST SECTION IS UPPER SECTION
- 3. MPT DENOTES MALE PIPE THREAD FPT DENOTES FEMALE PIPE THREAD BFW DENOTES BEVELED FOR WELDING **GVD DENOTES GROOVED** FLG DENOTES FLANGE PE DENOTES PLAIN END
- 4. +UNIT WEIGHT DOES NOT INCLUDE ACCESSORIES (SEE ACCESSORY DRAWINGS)
- 5. MAKE-UP WATER PRESSURE 20 psi MIN [137 kPa], 50 psi MAX [344 kPa] 6. \*-APPROXIMATE DIMENSIONS DO NOT USE
- FOR PRE-FABRICATION OF CONNECTING
- 7. SERIES FLOW PIPING AND AUX. CROSSOVER DRAIN BY OTHERS.
- 8. 3/4" [19mm] DIA. MOUNTING HOLES. REFER TO RECOMMENDED STEEL SUPPORT DRAWING.
- 9. DIMENSIONS LISTED AS FOLLOWS: **ENGLISH FT-IN** METRIC [mm]