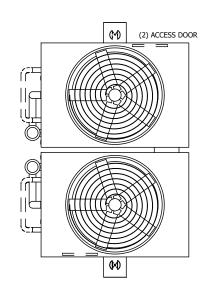

## FACE B PLAN VIEW

SHIPPING WEIGHT

29920 lbs+ [13575] kg+

OPERATING WEIGHT

44160 lbs+ [20035] kg+

HEAVIEST SECTION WEIGHT

13160 lbs+ [5970] kg+

NO. OF SHIPPING SECTIONS