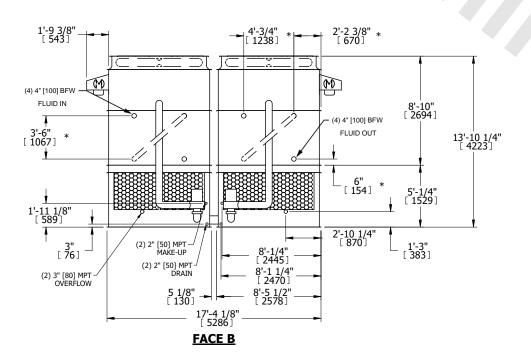

**FACE C** 

FACE D

## NOTES:

- 1. (M)- FAN MOTOR LOCATION
- 2. HÉAVIEST SECTION IS UPPER SECTION
- 3. MPT DENOTES MALE PIPE THREAD
  FPT DENOTES FEMALE PIPE THREAD
  BFW DENOTES BEVELED FOR WELDING
  GVD DENOTES GROOVED
  FLG DENOTES FLANGE
  PE DENOTES PLAIN END
- 4. +UNIT WEIGHT DOES NOT INCLUDE ACCESSORIES (SEE ACCESSORY DRAWINGS)
- 5. MAKE-UP WATÈR PRESSURE 20 psi MIN [137 kPa], 50 psi MAX [344 kPa] 6. \*-APPROXIMATE DIMENSIONS DO NOT USE
- 6. \*-APPROXIMATE DÍMENSIONS DO NOT ÚSE FOR PRE-FABRICATION OF CONNECTING PIPING
- SERIES FLOW PIPING AND AUX. CROSSOVER DRAIN BY OTHERS.
- 8. 3/4" [19mm] DIA. MOUNTING HOLES. REFER TO RECOMMENDED STEEL SUPPORT DRAWING.
- 9. DIMENSIONS LISTED AS FOLLOWS: ENGLISH FT-IN METRIC [mm]