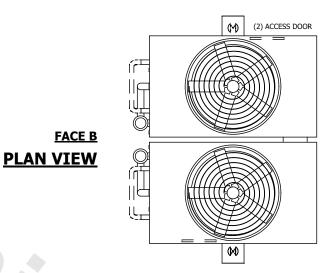

## NOTES:

- 1. (M)- FAN MOTOR LOCATION
- 2. HEAVIEST SECTION IS UPPER SECTION
- 3. MPT DENOTES MALE PIPE THREAD FPT DENOTES FEMALE PIPE THREAD BFW DENOTES BEVELED FOR WELDING **GVD DENOTES GROOVED** FLG DENOTES FLANGE PE DENOTES PLAIN END
- 4. +UNIT WEIGHT DOES NOT INCLUDE ACCESSORIES (SEE ACCESSORY DRAWINGS)
- 5. MAKE-UP WATER PRESSURE 20 psi MIN [137 kPa], 50 psi MAX [344 kPa] 6. \*-APPROXIMATE DIMENSIONS DO NOT USE
- FOR PRE-FABRICATION OF CONNECTING
- 7. SERIES FLOW PIPING AND AUX. CROSSOVER DRAIN BY OTHERS.
- 8. 3/4" [19MM] DIA. MOUNTING HOLES. REFER TO RECOMMENDED STEEL SUPPORT DRAWING.
- 9. DIMENSIONS LISTED AS FOLLOWS: **ENGLISH FT-IN** METRIC [mm]