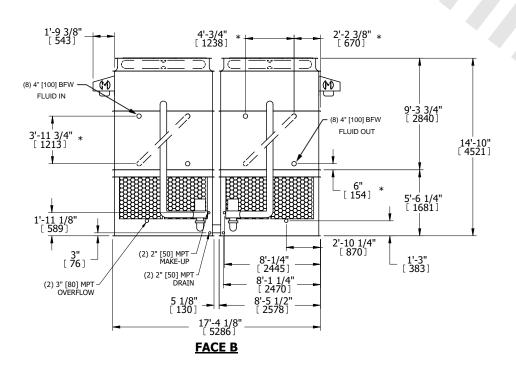

## NOTES:

- 1. (M)- FAN MOTOR LOCATION
- 2. HEAVIEST SECTION IS UPPER SECTION
- 3. MPT DENOTES MALE PIPE THREAD FPT DENOTES FEMALE PIPE THREAD BFW DENOTES BEVELED FOR WELDING **GVD DENOTES GROOVED** FLG DENOTES FLANGE PE DENOTES PLAIN END
- 4. +UNIT WEIGHT DOES NOT INCLUDE ACCESSORIES (SEE ACCESSORY DRAWINGS)
- 5. MAKE-UP WATER PRESSURE 20 psi MIN [137 kPa], 50 psi MAX [344 kPa] 6. \*-APPROXIMATE DIMENSIONS DO NOT USE
- FOR PRE-FABRICATION OF CONNECTING
- 7. SERIES FLOW PIPING AND AUX. CROSSOVER DRAIN BY OTHERS.
- 8. 3/4" [19MM] DIA. MOUNTING HOLES. REFER TO RECOMMENDED STEEL SUPPORT DRAWING.
- 9. DIMENSIONS LISTED AS FOLLOWS: **ENGLISH FT-IN** METRIC [mm]