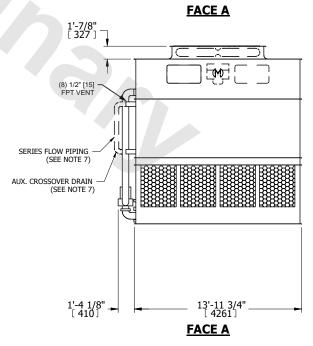

## NOTES:

- 1. (M)- FAN MOTOR LOCATION
- 2. HEAVIEST SECTION IS UPPER SECTION
- 3. MPT DENOTES MALE PIPE THREAD FPT DENOTES FEMALE PIPE THREAD BFW DENOTES BEVELED FOR WELDING **GVD DENOTES GROOVED** FLG DENOTES FLANGE PE DENOTES PLAIN END
- 4. +UNIT WEIGHT DOES NOT INCLUDE ACCESSORIES (SEE ACCESSORY DRAWINGS)
- 5. MAKE-UP WATER PRESSURE 20 psi MIN [137 kPa], 50 psi MAX [344 kPa] 6. \*-APPROXIMATE DIMENSIONS DO NOT USE
- FOR PRE-FABRICATION OF CONNECTING
- 7. SERIES FLOW PIPING AND AUX. CROSSOVER DRAIN BY OTHERS.
- 8. 3/4" [19MM] DIA. MOUNTING HOLES. REFER TO RECOMMENDED STEEL SUPPORT DRAWING.
- 9. DIMENSIONS LISTED AS FOLLOWS: **ENGLISH FT-IN** METRIC [mm]