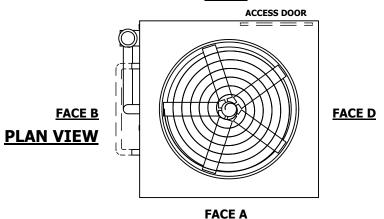

-Z        | SCALE NTS |

EVAPCO, INC. Evapco

DWG. # REV. WB3121206-DRC-SF DATE 9/9/2025 SERIAL #

## NOTES:

- 1. (M) FAN MOTOR LOCATION
- 2. HEAVIEST SECTION IS UPPER SECTION
- 3. MPT DENOTES MALE PIPE THREAD FPT DENOTES FEMALE PIPE THREAD BFW DENOTES BEVELED FOR WELDING **GVD DENOTES GROOVED** FLG DENOTES FLANGE PE DENOTES PLAIN END
- 4. + UNIT WEIGHT DOES NOT INCLUDE ACCESSORIES (SEE SEPARATE DRAWINGS FOR ACCESSORIES)
- 5. MAKE-UP WATER PRESSURE 20 psi MIN [137 kPa], 50 psi MAX [344 kPa]
- 6. \* APPROXIMATE DIMENSIONS DO NOT USE FOR PRE-FABRICATION OF CONNECTING
- 7. SERIES FLOW PIPING AND AUX. CROSSOVER **DRAIN BY OTHERS**
- 8. 3/4" [19mm] DIA. MOUNTING HOLES. REFER TO RECOMMENDED STEEL SUPPORT DRAWING.
- 9. DIMENSIONS LISTED AS FOLLOWS:

**ENGLISH FT-IN** METRIC [mm]



**FACE C**