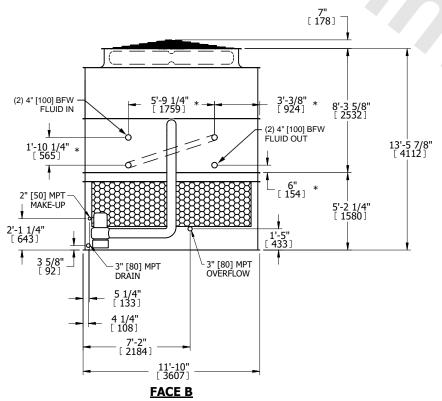

## NOTES:

- 1. (M) FAN MOTOR LOCATION
- 2. HEAVIEST SECTION IS UPPER SECTION
- 3. MPT DENOTES MALE PIPE THREAD FPT DENOTES FEMALE PIPE THREAD BFW DENOTES BEVELED FOR WELDING **GVD DENOTES GROOVED** FLG DENOTES FLANGE PE DENOTES PLAIN END
- 4. + UNIT WEIGHT DOES NOT INCLUDE ACCESSORIES (SEE SEPARATE DRAWINGS FOR ACCESSORIES)
- 5. MAKE-UP WATER PRESSURE 20 psi MIN [137 kPa], 50 psi MAX [344 kPa]
- 6. \* APPROXIMATE DIMENSIONS DO NOT USE FOR PRE-FABRICATION OF CONNECTING
- 7. SERIES FLOW PIPING AND AUX. CROSSOVER **DRAIN BY OTHERS**
- 8. 3/4" [19mm] DIA. MOUNTING HOLES. REFER TO RECOMMENDED STEEL SUPPORT DRAWING.
- 9. DIMENSIONS LISTED AS FOLLOWS:

**ENGLISH FT-IN** METRIC [mm]

**FACE C** 