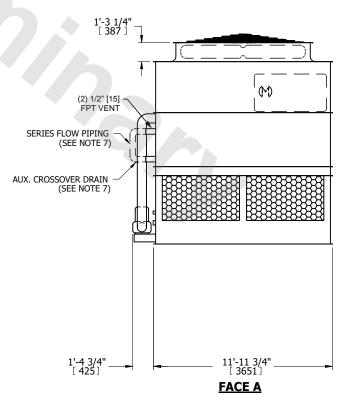

## NOTES:

- 1. (M) FAN MOTOR LOCATION
- 2. HEAVIEST SECTION IS UPPER SECTION
- 3. MPT DENOTES MALE PIPE THREAD FPT DENOTES FEMALE PIPE THREAD BFW DENOTES BEVELED FOR WELDING **GVD DENOTES GROOVED** FLG DENOTES FLANGE PE DENOTES PLAIN END
- 4. + UNIT WEIGHT DOES NOT INCLUDE ACCESSORIES (SEE SEPARATE DRAWINGS FOR ACCESSORIES)
- 5. MAKE-UP WATER PRESSURE 20 psi MIN [137 kPa], 50 psi MAX [344 kPa]
- 6. \* APPROXIMATE DIMENSIONS DO NOT USE FOR PRE-FABRICATION OF CONNECTING
- 7. SERIES FLOW PIPING AND AUX. CROSSOVER **DRAIN BY OTHERS**
- 8. 3/4" [19mm] DIA. MOUNTING HOLES. REFER TO RECOMMENDED STEEL SUPPORT DRAWING.
- 9. DIMENSIONS LISTED AS FOLLOWS:

**ENGLISH FT-IN** METRIC [mm]

**FACE C** 