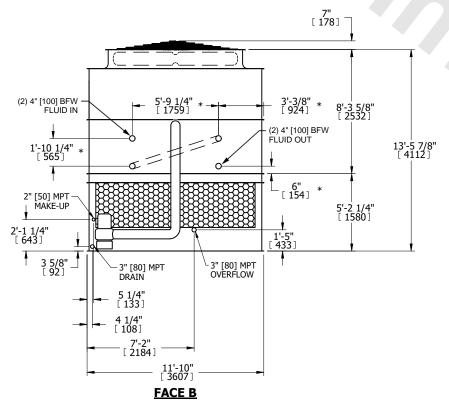

## NOTES:

- 1. (M) FAN MOTOR LOCATION
- 2. HEAVIEST SECTION IS UPPER SECTION
- 3. MPT DENOTES MALE PIPE THREAD FPT DENOTES FEMALE PIPE THREAD BFW DENOTES BEVELED FOR WELDING **GVD DENOTES GROOVED** FLG DENOTES FLANGE PE DENOTES PLAIN END
- 4. + UNIT WEIGHT DOES NOT INCLUDE ACCESSORIES (SEE SEPARATE DRAWINGS FOR ACCESSORIES)
- 5. MAKE-UP WATER PRESSURE 20 psi MIN [137 kPa], 50 psi MAX [344 kPa]
- 6. \* APPROXIMATE DIMENSIONS DO NOT USE FOR PRE-FABRICATION OF CONNECTING
- 7. SERIES FLOW PIPING AND AUX. CROSSOVER **DRAIN BY OTHERS**
- 8. 3/4" [19mm] DIA. MOUNTING HOLES. REFER TO RECOMMENDED STEEL SUPPORT DRAWING.
- 9. DIMENSIONS LISTED AS FOLLOWS:

**ENGLISH FT-IN** METRIC [mm]