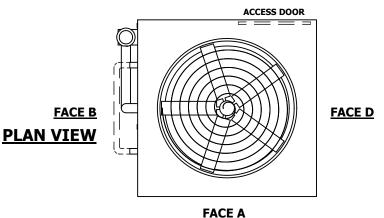

## NOTES:

- 1. (M) FAN MOTOR LOCATION
- 2. HEAVIEST SECTION IS UPPER SECTION
- 3. MPT DENOTES MALE PIPE THREAD FPT DENOTES FEMALE PIPE THREAD BFW DENOTES BEVELED FOR WELDING **GVD DENOTES GROOVED** FLG DENOTES FLANGE PE DENOTES PLAIN END
- 4. + UNIT WEIGHT DOES NOT INCLUDE ACCESSORIES (SEE SEPARATE DRAWINGS FOR ACCESSORIES)
- 5. MAKE-UP WATER PRESSURE 20 psi MIN [137 kPa], 50 psi MAX [344 kPa]
- 6. \* APPROXIMATE DIMENSIONS DO NOT USE FOR PRE-FABRICATION OF CONNECTING
- 7. SERIES FLOW PIPING AND AUX. CROSSOVER **DRAIN BY OTHERS**
- 8. 3/4" [19mm] DIA. MOUNTING HOLES. REFER TO RECOMMENDED STEEL SUPPORT DRAWING.
- 9. DIMENSIONS LISTED AS FOLLOWS: