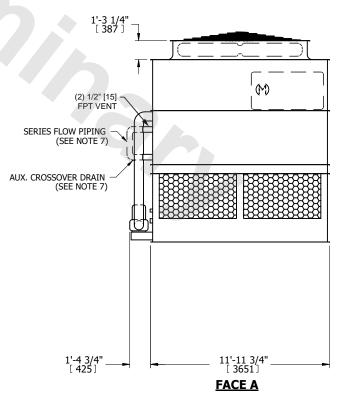

## NOTES:

- 1. (M) FAN MOTOR LOCATION
- 2. HEAVIEST SECTION IS UPPER SECTION
- 3. MPT DENOTES MALE PIPE THREAD FPT DENOTES FEMALE PIPE THREAD BFW DENOTES BEVELED FOR WELDING **GVD DENOTES GROOVED** FLG DENOTES FLANGE PE DENOTES PLAIN END
- 4. + UNIT WEIGHT DOES NOT INCLUDE ACCESSORIES (SEE SEPARATE DRAWINGS FOR ACCESSORIES)
- 5. MAKE-UP WATER PRESSURE 20 psi MIN [137 kPa], 50 psi MAX [344 kPa]
- 6. \* APPROXIMATE DIMENSIONS DO NOT USE FOR PRE-FABRICATION OF CONNECTING
- 7. SERIES FLOW PIPING AND AUX. CROSSOVER **DRAIN BY OTHERS**
- 8. 3/4" [19mm] DIA. MOUNTING HOLES. REFER TO RECOMMENDED STEEL SUPPORT DRAWING.
- 9. DIMENSIONS LISTED AS FOLLOWS:

**ENGLISH FT-IN** METRIC [mm]