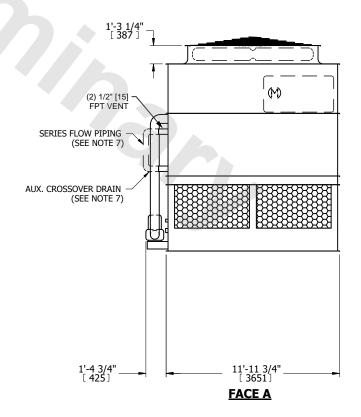

## NOTES:

- 1. (M) FAN MOTOR LOCATION
- 2. HÉAVIEST SECTION IS UPPER SECTION
- 3. MPT DENOTES MALE PIPE THREAD FPT DENOTES FEMALE PIPE THREAD BFW DENOTES BEVELED FOR WELDING **GVD DENOTES GROOVED** FLG DENOTES FLANGE PE DENOTES PLAIN END
- 4. + UNIT WEIGHT DOES NOT INCLUDE ACCESSORIES (SEE SEPARATE DRAWINGS FOR ACCESSORIES)
- 5. MAKE-UP WATER PRESSURE 20 psi MIN [137 kPa], 50 psi MAX [344 kPa]
- 6. \* APPROXIMATE DIMENSIONS DO NOT USE FOR PRE-FABRICATION OF CONNECTING
- 7. SERIES FLOW PIPING AND AUX. CROSSOVER **DRAIN BY OTHERS**
- 8. 3/4" [19mm] DIA. MOUNTING HOLES. REFER TO RECOMMENDED STEEL SUPPORT DRAWING.
- 9. DIMENSIONS LISTED AS FOLLOWS:

**ENGLISH FT-IN** METRIC [mm]

**FACE C** 

**SHIPPING** WEIGHT

16700 lbs+ [7575] kg+

OPERATING WEIGHT

**FACE B** 

26140 lbs+ [11860] kg+

HEAVIEST SECTION WEIGHT