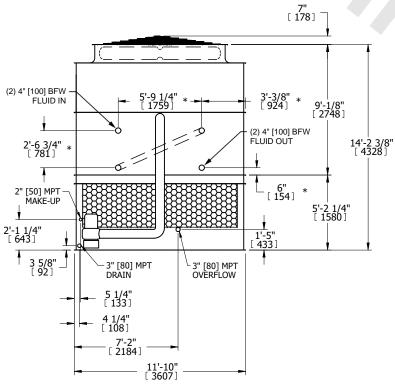

## NOTES:

- 1. (M) FAN MOTOR LOCATION
- 2. HÉAVIEST SECTION IS UPPER SECTION
- 3. MPT DENOTES MALE PIPE THREAD FPT DENOTES FEMALE PIPE THREAD BFW DENOTES BEVELED FOR WELDING **GVD DENOTES GROOVED** FLG DENOTES FLANGE PE DENOTES PLAIN END
- 4. + UNIT WEIGHT DOES NOT INCLUDE ACCESSORIES (SEE SEPARATE DRAWINGS FOR ACCESSORIES)
- 5. MAKE-UP WATER PRESSURE 20 psi MIN [137 kPa], 50 psi MAX [344 kPa]
- 6. \* APPROXIMATE DIMENSIONS DO NOT USE FOR PRE-FABRICATION OF CONNECTING
- 7. SERIES FLOW PIPING AND AUX. CROSSOVER **DRAIN BY OTHERS**
- 8. 3/4" [19mm] DIA. MOUNTING HOLES. REFER TO RECOMMENDED STEEL SUPPORT DRAWING.
- 9. DIMENSIONS LISTED AS FOLLOWS:

**ENGLISH FT-IN** METRIC [mm]

**FACE C** 

**SHIPPING** WEIGHT

16700 lbs+ [7575] kg+

OPERATING WEIGHT

**FACE B** 

26140 lbs+ [11860] kg+

HEAVIEST SECTION WEIGHT

13990 lbs+ [6350] kg+

NO. OF SHIPPING SECTIONS

DRAWN BY: JLG