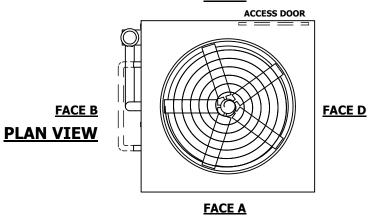

## NOTES:

- 1. (M) FAN MOTOR LOCATION
- 2. HÉAVIEST SECTION IS UPPER SECTION
- 3. MPT DENOTES MALE PIPE THREAD FPT DENOTES FEMALE PIPE THREAD BFW DENOTES BEVELED FOR WELDING **GVD DENOTES GROOVED** FLG DENOTES FLANGE PE DENOTES PLAIN END
- 4. + UNIT WEIGHT DOES NOT INCLUDE ACCESSORIES (SEE SEPARATE DRAWINGS FOR ACCESSORIES)
- 5. MAKE-UP WATER PRESSURE 20 psi MIN [137 kPa], 50 psi MAX [344 kPa]
- 6. \* APPROXIMATE DIMENSIONS DO NOT USE FOR PRE-FABRICATION OF CONNECTING
- 7. SERIES FLOW PIPING AND AUX. CROSSOVER **DRAIN BY OTHERS**
- 8. 3/4" [19mm] DIA. MOUNTING HOLES. REFER TO RECOMMENDED STEEL SUPPORT DRAWING.
- 9. DIMENSIONS LISTED AS FOLLOWS:

**ENGLISH FT-IN** METRIC [mm]

**FACE C** 

**SHIPPING** WEIGHT

16700 lbs+ [7575] kg+

OPERATING WEIGHT

**FACE B** 

26140 lbs+ [11860] kg+

HEAVIEST SECTION WEIGHT