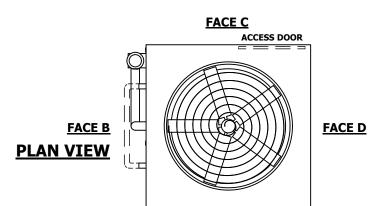

## NOTES:

- 1. (M) FAN MOTOR LOCATION
- 2. HEAVIEST SECTION IS UPPER SECTION
- 3. MPT DENOTES MALE PIPE THREAD FPT DENOTES FEMALE PIPE THREAD BFW DENOTES BEVELED FOR WELDING **GVD DENOTES GROOVED** FLG DENOTES FLANGE PE DENOTES PLAIN END
- 4. + UNIT WEIGHT DOES NOT INCLUDE ACCESSORIES (SEE SEPARATE DRAWINGS FOR ACCESSORIES)
- 5. MAKE-UP WATER PRESSURE 20 psi MIN [137 kPa], 50 psi MAX [344 kPa]
- 6. \* APPROXIMATE DIMENSIONS DO NOT USE FOR PRE-FABRICATION OF CONNECTING
- 7. SERIES FLOW PIPING AND AUX. CROSSOVER **DRAIN BY OTHERS**
- 8. 3/4" [19mm] DIA. MOUNTING HOLES. REFER TO RECOMMENDED STEEL SUPPORT DRAWING.
- 9. DIMENSIONS LISTED AS FOLLOWS: