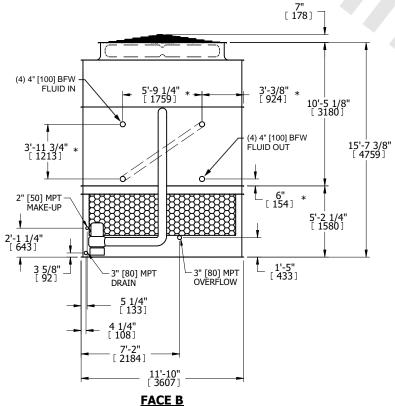

## NOTES:

- 1. (M) FAN MOTOR LOCATION
- 2. HEAVIEST SECTION IS UPPER SECTION
- 3. MPT DENOTES MALE PIPE THREAD FPT DENOTES FEMALE PIPE THREAD BFW DENOTES BEVELED FOR WELDING **GVD DENOTES GROOVED** FLG DENOTES FLANGE PE DENOTES PLAIN END
- 4. + UNIT WEIGHT DOES NOT INCLUDE ACCESSORIES (SEE SEPARATE DRAWINGS FOR ACCESSORIES)
- 5. MAKE-UP WATER PRESSURE 20 psi MIN [137 kPa], 50 psi MAX [344 kPa]
- 6. \* APPROXIMATE DIMENSIONS DO NOT USE FOR PRE-FABRICATION OF CONNECTING
- 7. SERIES FLOW PIPING AND AUX. CROSSOVER **DRAIN BY OTHERS**
- 8. 3/4" [19mm] DIA. MOUNTING HOLES. REFER TO RECOMMENDED STEEL SUPPORT DRAWING.
- 9. DIMENSIONS LISTED AS FOLLOWS:

**ENGLISH FT-IN** METRIC [mm]

**FACE A** 

NO. OF SHIPPING SECTIONS

DRAWN BY: JLG