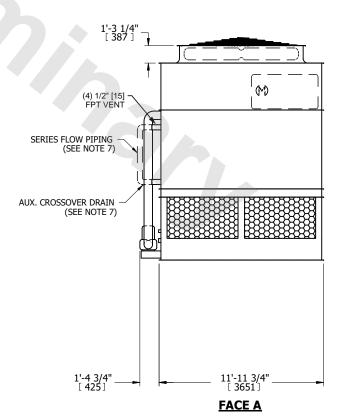

## NOTES:

- 1. (M) FAN MOTOR LOCATION
- 2. HEAVIEST SECTION IS UPPER SECTION
- 3. MPT DENOTES MALE PIPE THREAD FPT DENOTES FEMALE PIPE THREAD BFW DENOTES BEVELED FOR WELDING **GVD DENOTES GROOVED** FLG DENOTES FLANGE PE DENOTES PLAIN END
- 4. + UNIT WEIGHT DOES NOT INCLUDE ACCESSORIES (SEE SEPARATE DRAWINGS FOR ACCESSORIES)
- 5. MAKE-UP WATER PRESSURE 20 psi MIN [137 kPa], 50 psi MAX [344 kPa]
- 6. \* APPROXIMATE DIMENSIONS DO NOT USE FOR PRE-FABRICATION OF CONNECTING
- 7. SERIES FLOW PIPING AND AUX. CROSSOVER **DRAIN BY OTHERS**
- 8. 3/4" [19mm] DIA. MOUNTING HOLES. REFER TO RECOMMENDED STEEL SUPPORT DRAWING.
- 9. DIMENSIONS LISTED AS FOLLOWS:

**ENGLISH FT-IN** METRIC [mm]

**FACE A** 

NO. OF SHIPPING SECTIONS

DRAWN BY: JLG