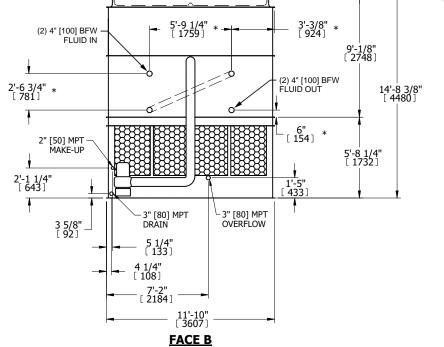

| JNIT                                                                                                                             | CLOSED CIRCUIT COOLER                                                                                                                                                                                                                                                                                                                                                  |                                                                                                      | EVADCO TNC EVADCO                                                                  |                                              |       | DWG. # WB3121408-DRC-SF     |        | REV            |
|----------------------------------------------------------------------------------------------------------------------------------|------------------------------------------------------------------------------------------------------------------------------------------------------------------------------------------------------------------------------------------------------------------------------------------------------------------------------------------------------------------------|------------------------------------------------------------------------------------------------------|------------------------------------------------------------------------------------|----------------------------------------------|-------|-----------------------------|--------|----------------|
| MODEL #                                                                                                                          | ATWB 12-4K14-Z                                                                                                                                                                                                                                                                                                                                                         | SCALE NTS                                                                                            | EVAPCO, INC.                                                                       |                                              |       | SERIAL #                    |        | DATE 9/11/2025 |
| 2. HÉAV 3. MPT I FPT D BFW I GVD I FLG D PE DE 4. + UNI ACCE FOR I 20 psi 6. * - API FOR F PIPINI 7. SERIE DRAIN 8. 3/4" [1 RECO | FAN MOTOR LOCATION<br>/IEST SECTION IS UPPER S<br>DENOTES MALE PIPE THRE<br>DENOTES FEMALE PIPE TH<br>DENOTES BEVELED FOR W<br>DENOTES GROOVED<br>DENOTES FLANGE<br>ENOTES PLAIN END<br>IT WEIGHT DOES NOT INCL<br>ESSORIES (SEE SEPARATE<br>ACCESSORIES)<br>E-UP WATER PRESSURE<br>I MIN [137 KPa], 50 psi MAX [<br>'PROXIMATE DIMENSIONS I<br>PRE-FABRICATION OF CON | EAD READ READ VELDING  UDE DRAWINGS  344 kPa] DO NOT USE NECTING  CROSSOVER ES. REFER TO RT DRAWING. | [ 7/8]                                                                             | FACE B PLAN VIEW                             |       | FACE C  ACCESS DOOR  FACE A | FACE D |                |
|                                                                                                                                  | (2) 4" [100] BFW FLUID IN  2'-6 3/4" * [ 781 ]                                                                                                                                                                                                                                                                                                                         | 5'-9 1/4" * - [ 1759] * -                                                                            | 3'-3/8" * [ 924] *  9'-1/8" [ 2748]  (2) 4" [100] BFW FLUID OUT  14'-8 3/8 [ 4480] | (2) 1/2 FPT \ SERIES FLOW PIPIN (SEE NOTE 3" | IG 7) | (W)                         |        |                |