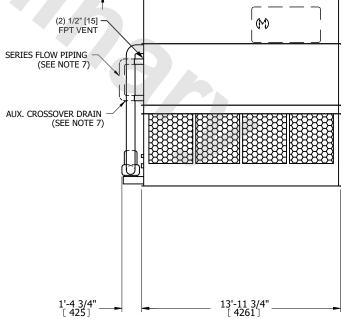

| JNIT                                                                                                                             | CLOSED CIRCUIT COOLER                                                                                                                                                                                                                                                                                                                                                  |                                                                                                      | EVADCO TNC EVADCO                                                                  |                                              |       | DWG. # WB3121408-DRC-SF     |        | REV            |
|----------------------------------------------------------------------------------------------------------------------------------|------------------------------------------------------------------------------------------------------------------------------------------------------------------------------------------------------------------------------------------------------------------------------------------------------------------------------------------------------------------------|------------------------------------------------------------------------------------------------------|------------------------------------------------------------------------------------|----------------------------------------------|-------|-----------------------------|--------|----------------|
| MODEL #                                                                                                                          | ATWB 12-4K14-Z                                                                                                                                                                                                                                                                                                                                                         | SCALE NTS                                                                                            | EVAPCO, INC.                                                                       |                                              |       | SERIAL #                    |        | DATE 9/11/2025 |
| 2. HÉAV 3. MPT I FPT D BFW I GVD I FLG D PE DE 4. + UNI ACCE FOR I 20 psi 6. * - API FOR F PIPINI 7. SERIE DRAIN 8. 3/4" [1 RECO | FAN MOTOR LOCATION<br>/IEST SECTION IS UPPER S<br>DENOTES MALE PIPE THRE<br>DENOTES FEMALE PIPE TH<br>DENOTES BEVELED FOR W<br>DENOTES GROOVED<br>DENOTES FLANGE<br>ENOTES PLAIN END<br>IT WEIGHT DOES NOT INCL<br>ESSORIES (SEE SEPARATE<br>ACCESSORIES)<br>E-UP WATER PRESSURE<br>I MIN [137 KPa], 50 psi MAX [<br>'PROXIMATE DIMENSIONS I<br>PRE-FABRICATION OF CON | EAD READ READ VELDING  UDE DRAWINGS  344 kPa] DO NOT USE NECTING  CROSSOVER ES. REFER TO RT DRAWING. | [ 7/8]                                                                             | FACE B PLAN VIEW                             |       | FACE C  ACCESS DOOR  FACE A | FACE D |                |
|                                                                                                                                  | (2) 4" [100] BFW FLUID IN  2'-6 3/4" * [ 781 ]                                                                                                                                                                                                                                                                                                                         | 5'-9 1/4" * - [ 1759] * -                                                                            | 3'-3/8" * [ 924] *  9'-1/8" [ 2748]  (2) 4" [100] BFW FLUID OUT  14'-8 3/8 [ 4480] | (2) 1/2 FPT \ SERIES FLOW PIPIN (SEE NOTE 3" | IG 7) | (W)                         |        |                |