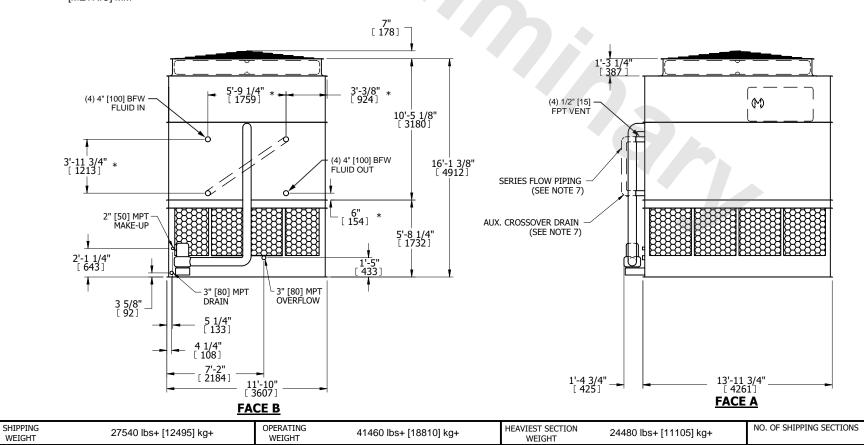

| UNIT CLOSED CIRCUIT COOLER                                                                                                                                                  |                                                                                                                                                                                                                                                                                                                                                                                          |                                              | EVAPCO, INC. Evapco |                  |  | DWG. # WB31214 | DWG. # WB3121414-DRC-SF |                |
|-----------------------------------------------------------------------------------------------------------------------------------------------------------------------------|------------------------------------------------------------------------------------------------------------------------------------------------------------------------------------------------------------------------------------------------------------------------------------------------------------------------------------------------------------------------------------------|----------------------------------------------|---------------------|------------------|--|----------------|-------------------------|----------------|
| MODEL #                                                                                                                                                                     | ATWB 12-7M14-Z                                                                                                                                                                                                                                                                                                                                                                           | SCALE NTS                                    | EVAPCO              | , INC.           |  | SERIAL #       |                         | DATE 9/16/2025 |
| 2. HEAVI<br>3. MPT D<br>FPT D<br>BFW L<br>GVD D<br>FLG D<br>PE DE<br>4. + UNIT<br>ACCE<br>FOR A<br>5. MAKE-<br>20 psi<br>6. * - APF<br>FOR P<br>PIPINC<br>7. SERIE<br>DRAIN | AN MOTOR LOCATION EST SECTION IS UPPER SECT ENOTES MALE PIPE THREAD ENOTES BEVELED FOR WELE ENOTES GROOVED ENOTES FLANGE NOTES FLANGE NOTES PLAIN END WEIGHT DOES NOT INCLUDE SSORIES (SEE SEPARATE DR. CCESSORIES) UP WATER PRESSURE MIN [137 kPa], 50 psi MAX [344 ROXIMATE DIMENSIONS DO N RE-FABRICATION OF CONNECT S S FLOW PIPING AND AUX. CRO BY OTHERS DMM] DIA. MOUNTING HOLES. | D DING  E AWINGS  kPa] NOT USE ETING DSSOVER |                     | FACE B PLAN VIEW |  | ACCESS DOOR    | FACE D                  |                |

9. DIMENSIONS LISTED AS FOLLOWS:
ENGLISH FT-IN
[METRIC] MM

FACE A

DRAWN BY: JLG