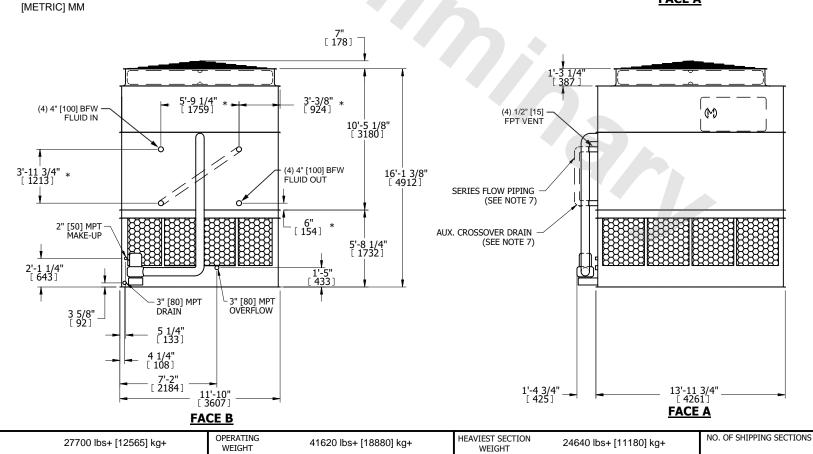

| UNIT CLOSED CIRCUIT COOLER                                                                              |                                                                                                                                                                                                                                                   |           | EVAPCO, INC. Evapeo |         |  | DWG. # WB3121414-DR | RC-SF REV      |
|---------------------------------------------------------------------------------------------------------|---------------------------------------------------------------------------------------------------------------------------------------------------------------------------------------------------------------------------------------------------|-----------|---------------------|---------|--|---------------------|----------------|
| MODEL #                                                                                                 | ATWB 12-7N14-Z                                                                                                                                                                                                                                    | SCALE NTS | EVAP                | O, INC. |  | SERIAL #            | DATE 9/16/2025 |
| 2. HÉAVIE<br>3. MPT DE<br>FPT DE<br>BFW DI<br>GVD DE<br>FLG DE<br>PE DEN<br>4. + UNIT<br>ACCES<br>FOR A | IN MOTOR LOCATION EST SECTION IS UPPER SECTI ENOTES MALE PIPE THREAD NOTES FEMALE PIPE THREAD ENOTES BEVELED FOR WELD ENOTES GROOVED NOTES FLANGE NOTES PLAIN END WEIGHT DOES NOT INCLUDE SSORIES (SEE SEPARATE DRA CCESSORIES) JP WATER PRESSURE | )<br>ING  |                     | FACE B  |  | ACCESS DOOR         | FACE D         |

20 psi MIN [137 kPa], 50 psi MAX [344 kPa] 6. \* - APPROXIMATE DIMENSIONS DO NOT USE

FOR PRE-FABRICATION OF CONNECTING

7. SERIES FLOW PIPING AND AUX. CROSSOVER

8. 3/4" [19MM] DIA. MOUNTING HOLES. REFER TO RECOMMENDED STEEL SUPPORT DRAWING.

9. DIMENSIONS LISTED AS FOLLOWS: **ENGLISH FT-IN** 

**PIPING** 

**SHIPPING** 

WEIGHT

DRAIN BY OTHERS

FACE B **PLAN VIEW** 

DRAWN BY: JLG

**FACE A** 

WEIGHT