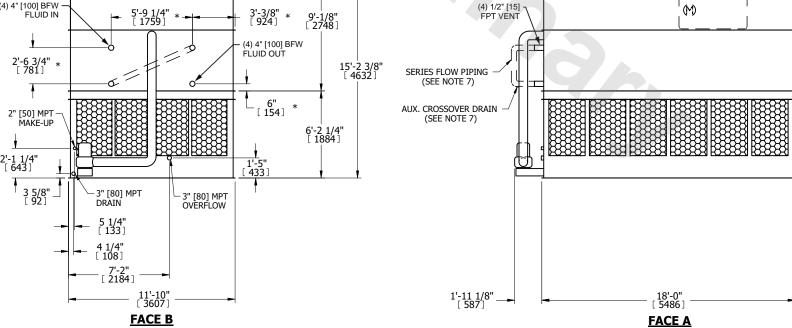

| UNIT                                                                                                                                                          | CLOSED CIRCUIT C                                                                                                                                                                                                                                                                                                                                                                                                   | OOLER                                                                                        | EVAPCO, INC. Evapco                                                                                |                                                                                                               | DWG. #   | DWG. # WB3121808-DRC-SF |                        |
|---------------------------------------------------------------------------------------------------------------------------------------------------------------|--------------------------------------------------------------------------------------------------------------------------------------------------------------------------------------------------------------------------------------------------------------------------------------------------------------------------------------------------------------------------------------------------------------------|----------------------------------------------------------------------------------------------|----------------------------------------------------------------------------------------------------|---------------------------------------------------------------------------------------------------------------|----------|-------------------------|------------------------|
| MODEL #                                                                                                                                                       | ATWB 12-4L18-Z                                                                                                                                                                                                                                                                                                                                                                                                     | SCALE NTS                                                                                    | EVAPCO                                                                                             | , INC.                                                                                                        | SERIAL # |                         | DATE 9/11/2025         |
| 2. HÉAVIE 3. MPT DE FPT DE BFW DE GVD DE FLG DE PE DEN 4. + UNIT ACCES FOR AG 5. MAKE-L 20 psi M 6. * - APPI FOR PF PIPING 7. SERIES DRAIN 18. 3/4" [19 RECOM | AN MOTOR LOCATION EST SECTION IS UPPER SE ENOTES MALE PIPE THRE/ENOTES FEMALE PIPE THRE/ENOTES BEVELED FOR WE ENOTES GROOVED ENOTES FLANGE NOTES PLAIN END WEIGHT DOES NOT INCLUSORIES (SEE SEPARATE CCESSORIES) UP WATER PRESSURE MIN [137 KPa], 50 psi MAX [3 ROXIMATE DIMENSIONS D RE-FABRICATION OF CONN BY OTHERS MM] DIA. MOUNTING HOLE MENDED STEEL SUPPOR SIONS LISTED AS FOLLOW ENGLISH FT-IN METRIC [mm] | AD EAD EAD ELDING  JDE DRAWINGS  44 kPa] O NOT USE JECTING CROSSOVER ES. REFER TO T DRAWING. | 7" _                                                                                               | FACE B PLAN VIEW                                                                                              |          | FACE                    | <u>.</u><br><u>E D</u> |
|                                                                                                                                                               | (4) 4" [100] BFW — FLUID IN 2'-6 3/4" * [781] * 2" [50] MPT — MAKE-UP — 2'-1 1/4" [643]                                                                                                                                                                                                                                                                                                                            | 5'-9 1/4" *                                                                                  | 3'-3/8" * 9'-1/8" [924] * [2748] (4) 4' [100] BFW FLUID OUT 15'-2 3/8" [4632] (1) 5'-2 1/4" [1884] | 1'-3 1/4" [ 387 ]  (4) 1/2" [15] FPT VENT  SERIES FLOW PIPING (SEE NOTE 7)  AUX. CROSSOVER DRAIN (SEE NOTE 7) |          |                         |                        |