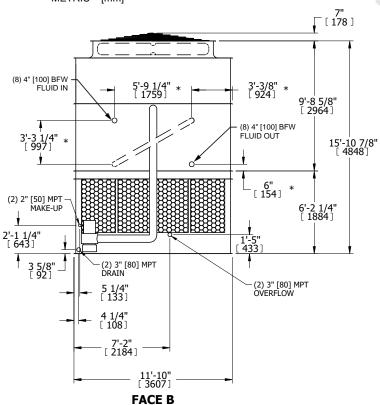

## NOTES:

- 1. (M)- FAN MOTOR LOCATION
- 2. HEAVIEST SECTION IS UPPER SECTION
- 3. MPT DENOTES MALE PIPE THREAD FPT DENOTES FEMALE PIPE THREAD BFW DENOTES BEVELED FOR WELDING GVD DENOTES GROOVED FLG DENOTES FLANGE PE DENOTES PLAIN END
- 4. +UNIT WEIGHT DOES NOT INCLUDE ACCESSORIES (SEE ACCESSORY DRAWINGS)
- 5. MAKE-UP WATER PRESSURE 20 psi MIN [137 kPa], 50 psi MAX [344 kPa]
- 6. \*-APPROXIMATE DÍMENSIONS DO NOT ÚSE FOR PRE-FABRICATION OF CONNECTING PIPING
- 7. SERIES FLOW PIPING AND AUX. CROSSOVER DRAIN BY OTHERS.
- 8. 3/4" [19MM] DIA. MOUNTING HOLES. REFER TO RECOMMENDED STEEL SUPPORT DRAWING.
- 9. DIMENSIONS LISTED AS FOLLOWS: ENGLISH FT-IN METRIC [mm]