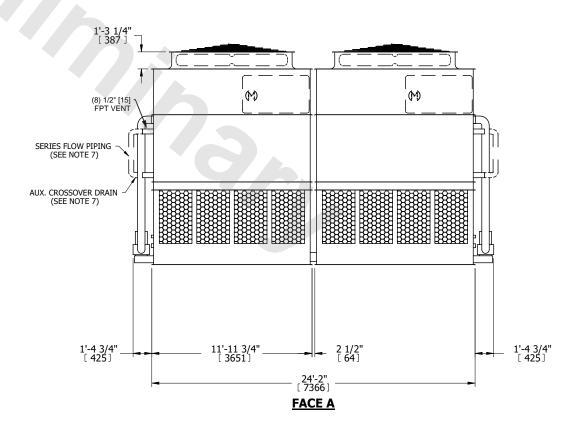

## NOTES:

- 1. (M)- FAN MOTOR LOCATION
- 2. HEAVIEST SECTION IS UPPER SECTION
- 3. MPT DENOTES MALE PIPE THREAD FPT DENOTES FEMALE PIPE THREAD BFW DENOTES BEVELED FOR WELDING GVD DENOTES GROOVED FLG DENOTES FLANGE PE DENOTES PLAIN END
- 4. +UNIT WEIGHT DOES NOT INCLUDE ACCESSORIES (SEE ACCESSORY DRAWINGS)
- 5. MAKE-UP WATER PRESSURE 20 psi MIN [137 kPa], 50 psi MAX [344 kPa]
- 6. \*-APPROXIMATE DÍMENSIONS DO NOT ÚSE FOR PRE-FABRICATION OF CONNECTING PIPING
- 7. SERIES FLOW PIPING AND AUX. CROSSOVER DRAIN BY OTHERS.
- 8. 3/4" [19MM] DIA. MOUNTING HOLES. REFER TO RECOMMENDED STEEL SUPPORT DRAWING.
- 9. DIMENSIONS LISTED AS FOLLOWS: ENGLISH FT-IN METRIC [mm]