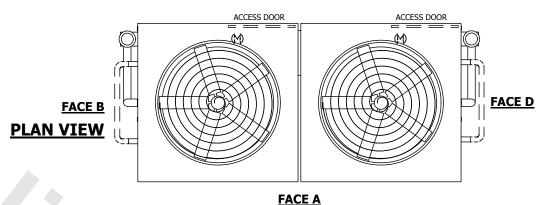

## NOTES:

- 1. (M)- FAN MOTOR LOCATION
- 2. HEAVIEST SECTION IS UPPER SECTION
- 3. MPT DENOTES MALE PIPE THREAD FPT DENOTES FEMALE PIPE THREAD BFW DENOTES BEVELED FOR WELDING GVD DENOTES GROOVED FLG DENOTES FLANGE PE DENOTES PLAIN END
- 4. +UNIT WEIGHT DOES NOT INCLUDE ACCESSORIES (SEE ACCESSORY DRAWINGS)
- 5. MAKE-UP WATER PRESSURE 20 psi MIN [137 kPa], 50 psi MAX [344 kPa]
- 6. \*-APPROXIMATE DÍMENSIONS DO NOT ÚSE FOR PRE-FABRICATION OF CONNECTING PIPING
- 7. SERIES FLOW PIPING AND AUX. CROSSOVER DRAIN BY OTHERS.
- 8. 3/4" [19MM] DIA. MOUNTING HOLES. REFER TO RECOMMENDED STEEL SUPPORT DRAWING.
- 9. DIMENSIONS LISTED AS FOLLOWS: ENGLISH FT-IN METRIC [mm]