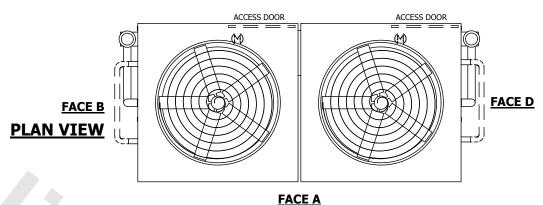

## NOTES:

- 1. (M)- FAN MOTOR LOCATION
- 2. HEAVIEST SECTION IS UPPER SECTION
- 3. MPT DENOTES MALE PIPE THREAD FPT DENOTES FEMALE PIPE THREAD BFW DENOTES BEVELED FOR WELDING GVD DENOTES GROOVED FLG DENOTES FLANGE PE DENOTES PLAIN END
- 4. +UNIT WEIGHT DOES NOT INCLUDE ACCESSORIES (SEE ACCESSORY DRAWINGS)
- 5. MAKE-UP WATER PRESSURE 20 psi MIN [137 kPa], 50 psi MAX [344 kPa]
- 6. \*-APPROXIMATE DIMENSIONS DO NOT USE FOR PRE-FABRICATION OF CONNECTING PIPING
- 7. SERIES FLOW PIPING AND AUX. CROSSOVER DRAIN BY OTHERS.
- 8. 3/4" [19MM] DIA. MOUNTING HOLES. REFER TO RECOMMENDED STEEL SUPPORT DRAWING.
- 9. DIMENSIONS LISTED AS FOLLOWS: ENGLISH FT-IN METRIC [mm]

## FACE C