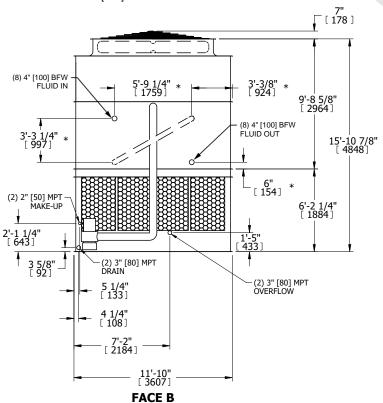

## NOTES:

- 1. (M)- FAN MOTOR LOCATION
- 2. HEAVIEST SECTION IS UPPER SECTION
- 3. MPT DENOTES MALE PIPE THREAD FPT DENOTES FEMALE PIPE THREAD BFW DENOTES BEVELED FOR WELDING GVD DENOTES GROOVED FLG DENOTES FLANGE PE DENOTES PLAIN END
- 4. +UNIT WEIGHT DOES NOT INCLUDE ACCESSORIES (SEE ACCESSORY DRAWINGS)
- 5. MAKE-UP WATER PRESSURE 20 psi MIN [137 kPa], 50 psi MAX [344 kPa]
- 6. \*-APPROXIMATE DIMENSIONS DO NOT USE FOR PRE-FABRICATION OF CONNECTING PIPING
- 7. SERIES FLOW PIPING AND AUX. CROSSOVER DRAIN BY OTHERS.
- 8. 3/4" [19MM] DIA. MOUNTING HOLES. REFER TO RECOMMENDED STEEL SUPPORT DRAWING.
- 9. DIMENSIONS LISTED AS FOLLOWS: ENGLISH FT-IN METRIC [mm]