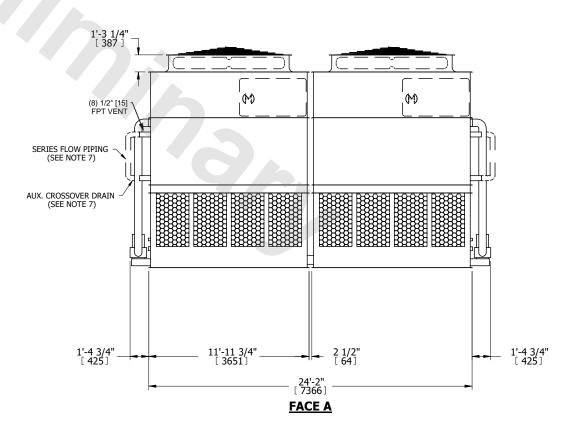

## NOTES:

- 1. (M)- FAN MOTOR LOCATION
- 2. HEAVIEST SECTION IS UPPER SECTION
- 3. MPT DENOTES MALE PIPE THREAD FPT DENOTES FEMALE PIPE THREAD BFW DENOTES BEVELED FOR WELDING GVD DENOTES GROOVED FLG DENOTES FLANGE PE DENOTES PLAIN END
- 4. +UNIT WEIGHT DOES NOT INCLUDE ACCESSORIES (SEE ACCESSORY DRAWINGS)
- 5. MAKE-UP WATER PRESSURE 20 psi MIN [137 kPa], 50 psi MAX [344 kPa]
- 6. \*-APPROXIMATE DIMENSIONS DO NOT USE FOR PRE-FABRICATION OF CONNECTING PIPING
- 7. SERIES FLOW PIPING AND AUX. CROSSOVER DRAIN BY OTHERS.
- 8. 3/4" [19MM] DIA. MOUNTING HOLES. REFER TO RECOMMENDED STEEL SUPPORT DRAWING.
- 9. DIMENSIONS LISTED AS FOLLOWS: ENGLISH FT-IN METRIC [mm]