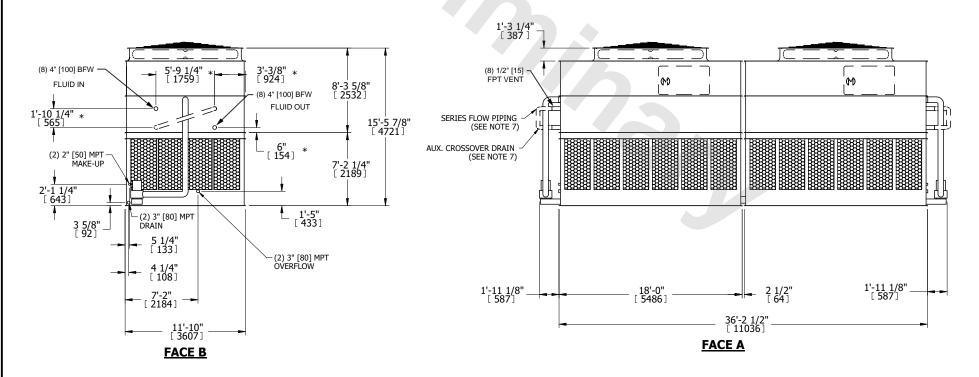

## NOTES:

**SHIPPING** 

WEIGHT

- 1. (M)- FAN MOTOR LOCATION
- 2. HEAVIEST SECTION IS UPPER SECTION
- 3. MPT DENOTES MALE PIPE THREAD
  FPT DENOTES FEMALE PIPE THREAD
  BFW DENOTES BEVELED FOR WELDING
  GVD DENOTES GROOVED
  FLG DENOTES FLANGE
  PE DENOTES PLAIN END
- 4. +UNIT WEIGHT DOES NOT INCLUDE ACCESSORIES (SEE ACCESSORY DRAWINGS)
- 5. MAKE-UP WATER PRESSURE 20 psi MIN [137 kPa], 50 psi MAX [344 kPa]
- 6. \*-APPROXIMATE DÍMENSIONS DO NOT ÚSE FOR PRE-FABRICATION OF CONNECTING PIPING
- 7. SERIES FLOW PIPING AND AUX. CROSSOVER DRAIN BY OTHERS.
- 8. 3/4" [19mm] DIA. MOUNTING HOLES. REFER TO RECOMMENDED STEEL SUPPORT DRAWING.
- 9. DIMENSIONS LISTED AS FOLLOWS: ENGLISH FT-IN METRIC [mm]

## **FACE A**

HEAVIEST SECTION

WEIGHT

16340 lbs+ [7415] kg+

**OPERATING** 

WEIGHT

66400 lbs+ [30120] kg+

40520 lbs+ [18380] kg+