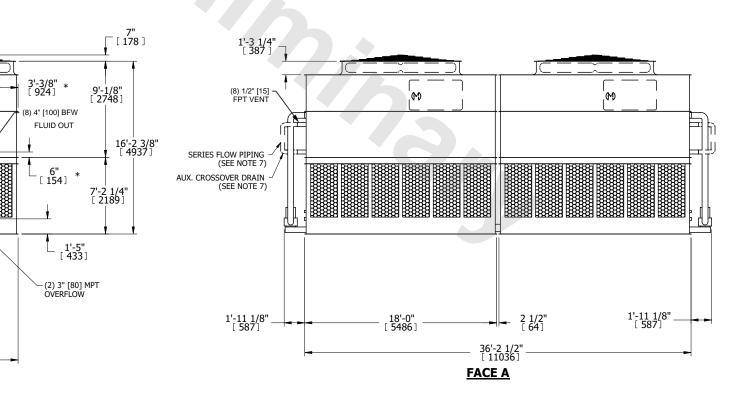

## NOTES:

- 1. (M)- FAN MOTOR LOCATION
- 2. HEAVIEST SECTION IS UPPER SECTION
- 3. MPT DENOTES MALE PIPE THREAD
  FPT DENOTES FEMALE PIPE THREAD
  BFW DENOTES BEVELED FOR WELDING
  GVD DENOTES GROOVED
  FLG DENOTES FLANGE
  PE DENOTES PLAIN END
- 4. +UNIT WEIGHT DOES NOT INCLUDE ACCESSORIES (SEE ACCESSORY DRAWINGS)
- 5. MAKE-UP WATER PRESSURE 20 psi MIN [137 kPa], 50 psi MAX [344 kPa]
- 6. \*-APPROXIMATE DÍMENSIONS DO NOT ÚSE FOR PRE-FABRICATION OF CONNECTING PIPING
- 7. SERIES FLOW PIPING AND AUX. CROSSOVER DRAIN BY OTHERS.
- 8. 3/4" [19mm] DIA. MOUNTING HOLES. REFER TO RECOMMENDED STEEL SUPPORT DRAWING.

5'-9 1/4" [ 1759]

(2) 3" [80] MPT DRAIN

> 11'-10" [ 3607]

FACE B

47380 lbs+ [21495] kg+

OPERATING

WEIGHT

75720 lbs+ [34350] kg+

9. DIMENSIONS LISTED AS FOLLOWS: ENGLISH FT-IN METRIC [mm]

(8) 4" [100] BFW

2'-6 3/4" \*

2'-1 1/4' [ 643]

**SHIPPING** 

WEIGHT

(2) 2" [50] MPT

MAKE-UP

## FACE A

19770 lbs+ [8970] kg+

HEAVIEST SECTION

WEIGHT