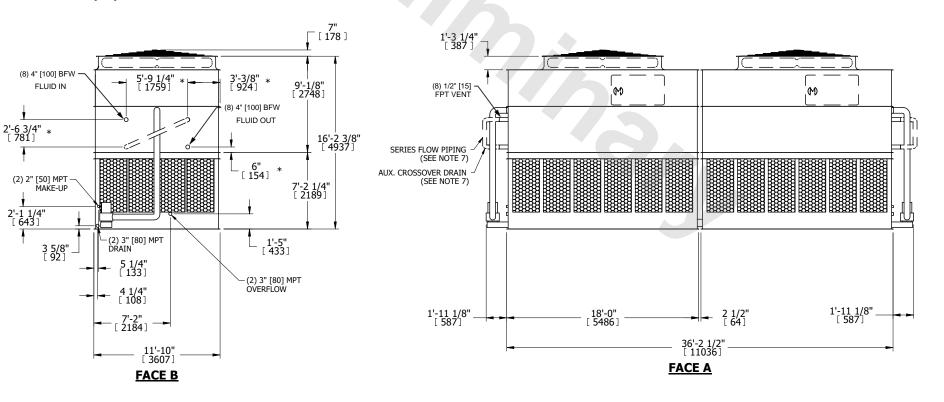

## NOTES:

**SHIPPING** 

WEIGHT

- 1. (M)- FAN MOTOR LOCATION
- 2. HEAVIEST SECTION IS UPPER SECTION
- 3. MPT DENOTES MALE PIPE THREAD
  FPT DENOTES FEMALE PIPE THREAD
  BFW DENOTES BEVELED FOR WELDING
  GVD DENOTES GROOVED
  FLG DENOTES FLANGE
  PE DENOTES PLAIN END
- 4. +UNIT WEIGHT DOES NOT INCLUDE ACCESSORIES (SEE ACCESSORY DRAWINGS)
- 5. MAKE-UP WATER PRESSURE 20 psi MIN [137 kPa], 50 psi MAX [344 kPa]
- 6. \*-APPROXIMATE DIMENSIONS DO NOT USE FOR PRE-FABRICATION OF CONNECTING PIPING
- 7. SERIES FLOW PIPING AND AUX. CROSSOVER DRAIN BY OTHERS.
- 8. 3/4" [19mm] DIA. MOUNTING HOLES. REFER TO RECOMMENDED STEEL SUPPORT DRAWING.
- 9. DIMENSIONS LISTED AS FOLLOWS: ENGLISH FT-IN METRIC [mm]

## FACE A

HEAVIEST SECTION

WEIGHT

20020 lbs+ [9085] kg+