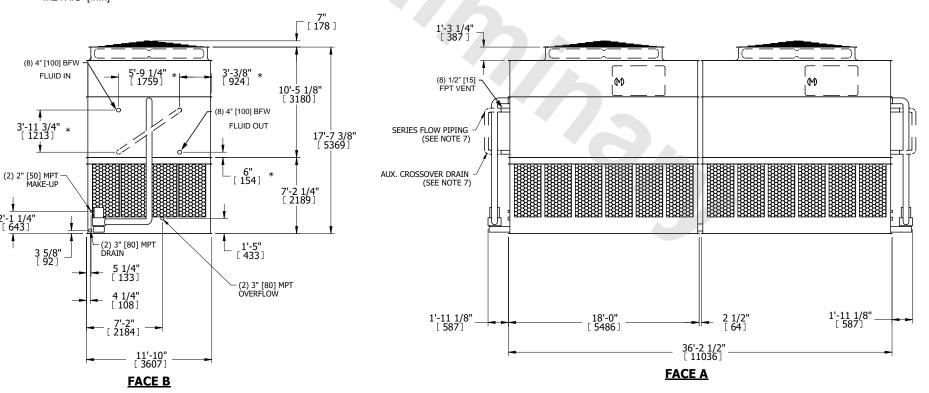

DWG. # REV. WB3123614-DRC-SF DATE 9/16/2025 SERIAL #

DRAWN BY: JLG

NO. OF SHIPPING SECTIONS

- 2. HEAVIEST SECTION IS UPPER SECTION
- 3. MPT DENOTES MALE PIPE THREAD FPT DENOTES FEMALE PIPE THREAD BFW DENOTES BEVELED FOR WELDING **GVD DENOTES GROOVED** FLG DENOTES FLANGE PE DENOTES PLAIN END
- 4. +UNIT WEIGHT DOES NOT INCLUDE ACCESSORIES (SEE ACCESSORY DRAWINGS)
- 5. MAKE-UP WATER PRESSURE 20 psi MIN [137 kPa], 50 psi MAX [344 kPa]
- 6. \*-APPROXIMATE DIMENSIONS DO NOT USE FOR PRE-FABRICATION OF CONNECTING **PIPING**
- 7. SERIES FLOW PIPING AND AUX. CROSSOVER DRAIN BY OTHERS.
- 8. 3/4" [19mm] DIA. MOUNTING HOLES. REFER TO RECOMMENDED STEEL SUPPORT DRAWING.
- 9. DIMENSIONS LISTED AS FOLLOWS: **ENGLISH FT-IN** METRIC [mm]

2'-1 1/4" [ 643]

**SHIPPING** 

WEIGHT

**FACE B** 

**PLAN VIEW** 

OPERATING

WEIGHT

104800 lbs+ [47540] kg+

69100 lbs+ [31345] kg+

## **FACE A**

**FACE C** 

HEAVIEST SECTION

WEIGHT

30630 lbs+ [13895] kg+