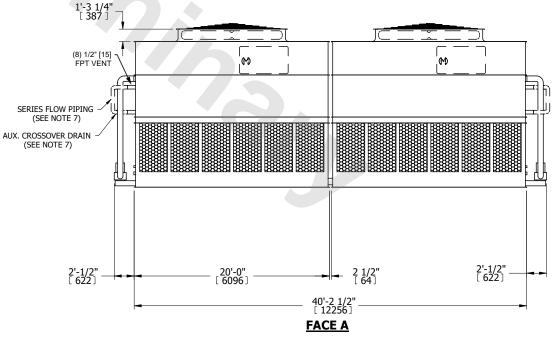

## NOTES:

- 1. (M)- FAN MOTOR LOCATION
- 2. HEAVIEST SECTION IS UPPER SECTION
- 3. MPT DENOTES MALE PIPE THREAD
  FPT DENOTES FEMALE PIPE THREAD
  BFW DENOTES BEVELED FOR WELDING
  GVD DENOTES GROOVED
  FLG DENOTES FLANGE
  PE DENOTES PLAIN END
- 4. +UNIT WEIGHT DOES NOT INCLUDE ACCESSORIES (SEE ACCESSORY DRAWINGS)
- 5. MAKE-UP WATER PRESSURE 20 psi MIN [137 kPa], 50 psi MAX [344 kPa]
- 6. \*-APPROXIMATE DIMENSIONS DO NOT USE FOR PRE-FABRICATION OF CONNECTING PIPING
- 7. SERIES FLOW PIPING AND AUX. CROSSOVER DRAIN BY OTHERS.
- 8. 3/4" [19MM] DIA. MOUNTING HOLES. REFER TO RECOMMENDED STEEL SUPPORT DRAWING.
- 9. DIMENSIONS LISTED AS FOLLOWS: ENGLISH FT-IN METRIC [mm]