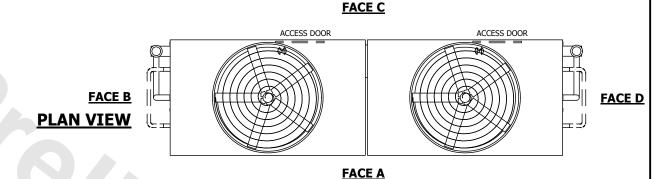

## NOTES:

- 1. (M)- FAN MOTOR LOCATION
- 2. HEAVIEST SECTION IS UPPER SECTION
- 3. MPT DENOTES MALE PIPE THREAD
  FPT DENOTES FEMALE PIPE THREAD
  BFW DENOTES BEVELED FOR WELDING
  GVD DENOTES GROOVED
  FLG DENOTES FLANGE
  PE DENOTES PLAIN END
- 4. +UNIT WEIGHT DOES NOT INCLUDE ACCESSORIES (SEE ACCESSORY DRAWINGS)
- 5. MAKE-UP WATER PRESSURE 20 psi MIN [137 kPa], 50 psi MAX [344 kPa]
- 6. \*-APPROXIMATE DIMENSIONS DO NOT USE FOR PRE-FABRICATION OF CONNECTING PIPING
- 7. SERIES FLOW PIPING AND AUX. CROSSOVER DRAIN BY OTHERS.
- 8. 3/4" [19MM] DIA. MOUNTING HOLES. REFER TO RECOMMENDED STEEL SUPPORT DRAWING.
- 9. DIMENSIONS LISTED AS FOLLOWS: ENGLISH FT-IN METRIC [mm]