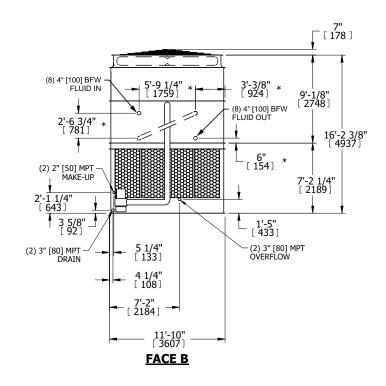

## NOTES:

- 1. (M)- FAN MOTOR LOCATION
- 2. HEAVIEST SECTION IS UPPER SECTION
- 3. MPT DENOTES MALE PIPE THREAD
  FPT DENOTES FEMALE PIPE THREAD
  BFW DENOTES BEVELED FOR WELDING
  GVD DENOTES GROOVED
  FLG DENOTES FLANGE
  PE DENOTES PLAIN END
- 4. +UNIT WEIGHT DOES NOT INCLUDE ACCESSORIES (SEE ACCESSORY DRAWINGS)
- 5. MAKE-UP WATER PRESSURE 20 psi MIN [137 kPa], 50 psi MAX [344 kPa]
- 6. \*-APPROXIMATE DIMENSIONS DO NOT USE FOR PRE-FABRICATION OF CONNECTING PIPING
- 7. SERIES FLOW PIPING AND AUX. CROSSOVER DRAIN BY OTHERS.
- 8. 3/4" [19MM] DIA. MOUNTING HOLES. REFER TO RECOMMENDED STEEL SUPPORT DRAWING.
- 9. DIMENSIONS LISTED AS FOLLOWS: ENGLISH FT-IN METRIC [mm]