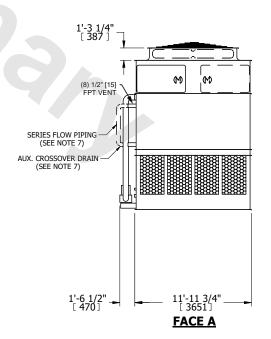

## NOTES:

- 1. (M)- FAN MOTOR LOCATION
- 2. HEAVIEST SECTION IS UPPER SECTION
- 2. HEAVIEST SECTION IS OFFER SECTION
  3. MPT DENOTES MALE PIPE THREAD
  FPT DENOTES FEMALE PIPE THREAD
  BFW DENOTES BEVELED FOR WELDING
  GVD DENOTES GROOVED
  FLG DENOTES FLANGE
  PE DENOTES PLAIN END
- 4. +UNIT WEIGHT DOES NOT INCLUDE ACCESSORIES (SEE ACCESSORY DRAWINGS)
- 5. MAKE-UP WATER PRESSURE 20 psi MIN [137 kPa], 50 psi MAX [344 kPa]
- 6. \*-APPROXIMATE DIMENSIONS DO NOT USE FOR PRE-FABRICATION OF CONNECTING PIPING
- SERIES FLOW PIPING AND AUX. CROSSOVER DRAIN BY OTHERS.
- 8. 3/4" [19MM] DIA. MOUNTING HOLES. REFER TO RECOMMENDED STEEL SUPPORT DRAWING.
- 9. DIMENSIONS LISTED AS FOLLOWS: ENGLISH FT-IN METRIC [mm]