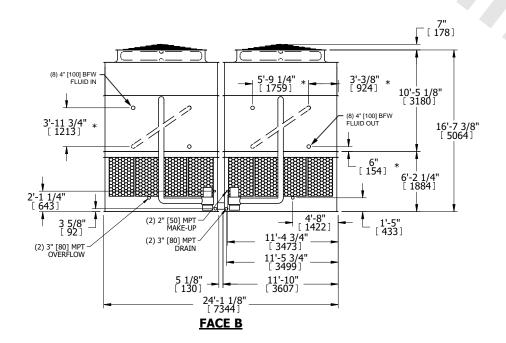

## NOTES:

- 1. (M)- FAN MOTOR LOCATION
- 2. HEAVIEST SECTION IS UPPER SECTION
- 2. HEAVIEST SECTION IS OFFER SECTION
  3. MPT DENOTES MALE PIPE THREAD
  FPT DENOTES FEMALE PIPE THREAD
  BFW DENOTES BEVELED FOR WELDING
  GVD DENOTES GROOVED
  FLG DENOTES FLANGE
  PE DENOTES PLAIN END
- 4. +UNIT WEIGHT DOES NOT INCLUDE ACCESSORIES (SEE ACCESSORY DRAWINGS)
- 5. MAKE-UP WATER PRESSURE 20 psi MIN [137 kPa], 50 psi MAX [344 kPa]
- 6. \*-APPROXIMATE DIMENSIONS DO NOT USE FOR PRE-FABRICATION OF CONNECTING PIPING
- SERIES FLOW PIPING AND AUX. CROSSOVER DRAIN BY OTHERS.
- 8. 3/4" [19MM] DIA. MOUNTING HOLES. REFER TO RECOMMENDED STEEL SUPPORT DRAWING.
- 9. DIMENSIONS LISTED AS FOLLOWS: ENGLISH FT-IN METRIC [mm]