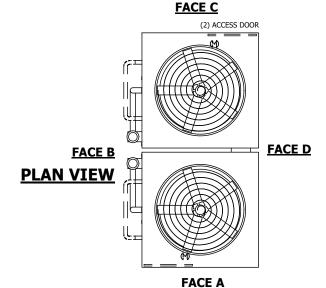

## NOTES:

- 1. (M)- FAN MOTOR LOCATION
- 2. HEAVIEST SECTION IS UPPER SECTION
- 2. HEAVIEST SECTION IS OFFER SECTION
  3. MPT DENOTES MALE PIPE THREAD
  FPT DENOTES FEMALE PIPE THREAD
  BFW DENOTES BEVELED FOR WELDING
  GVD DENOTES GROOVED
  FLG DENOTES FLANGE
  PE DENOTES PLAIN END
- 4. +UNIT WEIGHT DOES NOT INCLUDE ACCESSORIES (SEE ACCESSORY DRAWINGS)
- 5. MAKE-UP WATER PRESSURE 20 psi MIN [137 kPa], 50 psi MAX [344 kPa]
- 6. \*-APPROXIMATE DIMENSIONS DO NOT USE FOR PRE-FABRICATION OF CONNECTING PIPING
- SERIES FLOW PIPING AND AUX. CROSSOVER DRAIN BY OTHERS.
- 8. 3/4" [19MM] DIA. MOUNTING HOLES. REFER TO RECOMMENDED STEEL SUPPORT DRAWING.
- 9. DIMENSIONS LISTED AS FOLLOWS: ENGLISH FT-IN METRIC [mm]