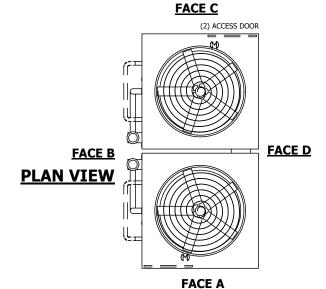

## NOTES:

- 1. (M)- FAN MOTOR LOCATION
- 2. HEAVIEST SECTION IS UPPER SECTION
- 3. MPT DENOTES MALE PIPE THREAD
  FPT DENOTES FEMALE PIPE THREAD
  BFW DENOTES BEVELED FOR WELDING
  GVD DENOTES GROOVED
  FLG DENOTES FLANGE
  PE DENOTES PLAIN END
- 4. +UNIT WEIGHT DOES NOT INCLUDE ACCESSORIES (SEE ACCESSORY DRAWINGS)
- 5. MAKE-UP WATER PRESSURE 20 psi MIN [137 kPa], 50 psi MAX [344 kPa]
- 6. \*-APPROXIMATE DIMENSIONS DO NOT USE FOR PRE-FABRICATION OF CONNECTING PIPING
- SERIES FLOW PIPING AND AUX. CROSSOVER DRAIN BY OTHERS.
- 8. 3/4" [19MM] DIA. MOUNTING HOLES. REFER TO RECOMMENDED STEEL SUPPORT DRAWING.
- 9. DIMENSIONS LISTED AS FOLLOWS: ENGLISH FT-IN METRIC [mm]