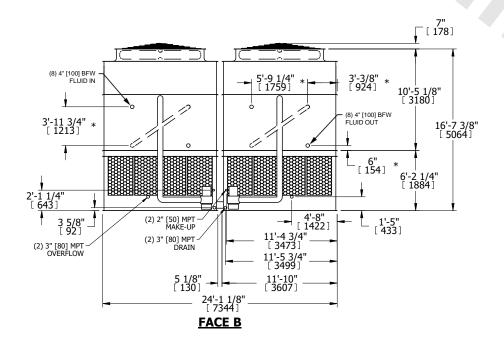

## NOTES:

- 1. (M)- FAN MOTOR LOCATION
- 2. HEAVIEST SECTION IS UPPER SECTION
- 3. MPT DENOTES MALE PIPE THREAD
  FPT DENOTES FEMALE PIPE THREAD
  BFW DENOTES BEVELED FOR WELDING
  GVD DENOTES GROOVED
  FLG DENOTES FLANGE
  PE DENOTES PLAIN END
- 4. +UNIT WEIGHT DOES NOT INCLUDE ACCESSORIES (SEE ACCESSORY DRAWINGS)
- 5. MAKE-UP WATER PRESSURE 20 psi MIN [137 kPa], 50 psi MAX [344 kPa]
- 6. \*-APPROXIMATE DIMENSIONS DO NOT USE FOR PRE-FABRICATION OF CONNECTING PIPING
- SERIES FLOW PIPING AND AUX. CROSSOVER DRAIN BY OTHERS.
- 8. 3/4" [19MM] DIA. MOUNTING HOLES. REFER TO RECOMMENDED STEEL SUPPORT DRAWING.
- 9. DIMENSIONS LISTED AS FOLLOWS: ENGLISH FT-IN METRIC [mm]