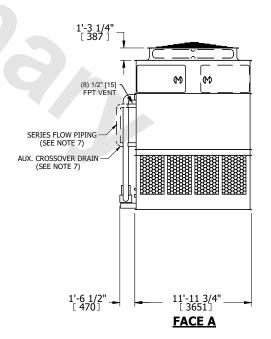

## NOTES:

- 1. (M)- FAN MOTOR LOCATION
- 2. HEAVIEST SECTION IS UPPER SECTION
- 3. MPT DENOTES MALE PIPE THREAD
  FPT DENOTES FEMALE PIPE THREAD
  BFW DENOTES BEVELED FOR WELDING
  GVD DENOTES GROOVED
  FLG DENOTES FLANGE
  PE DENOTES PLAIN END
- 4. +UNIT WEIGHT DOES NOT INCLUDE ACCESSORIES (SEE ACCESSORY DRAWINGS)
- 5. MAKE-UP WATER PRESSURE 20 psi MIN [137 kPa], 50 psi MAX [344 kPa]
- 6. \*-APPROXIMATE DIMENSIONS DO NOT USE FOR PRE-FABRICATION OF CONNECTING PIPING
- SERIES FLOW PIPING AND AUX. CROSSOVER DRAIN BY OTHERS.
- 8. 3/4" [19MM] DIA. MOUNTING HOLES. REFER TO RECOMMENDED STEEL SUPPORT DRAWING.
- 9. DIMENSIONS LISTED AS FOLLOWS: ENGLISH FT-IN METRIC [mm]