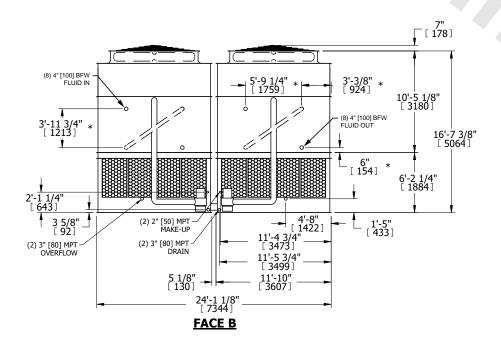

## NOTES:

- 1. (M)- FAN MOTOR LOCATION
- 2. HEAVIEST SECTION IS UPPER SECTION
- 3. MPT DENOTES MALE PIPE THREAD
  FPT DENOTES FEMALE PIPE THREAD
  BFW DENOTES BEVELED FOR WELDING
  GVD DENOTES GROOVED
  FLG DENOTES FLANGE
  PE DENOTES PLAIN END
- 4. +UNIT WEIGHT DOES NOT INCLUDE ACCESSORIES (SEE ACCESSORY DRAWINGS)
- 5. MAKE-UP WATER PRESSURE 20 psi MIN [137 kPa], 50 psi MAX [344 kPa]
- 6. \*-APPROXIMATE DIMENSIONS DO NOT USE FOR PRE-FABRICATION OF CONNECTING PIPING
- SERIES FLOW PIPING AND AUX. CROSSOVER DRAIN BY OTHERS.
- 8. 3/4" [19MM] DIA. MOUNTING HOLES. REFER TO RECOMMENDED STEEL SUPPORT DRAWING.
- 9. DIMENSIONS LISTED AS FOLLOWS: ENGLISH FT-IN METRIC [mm]