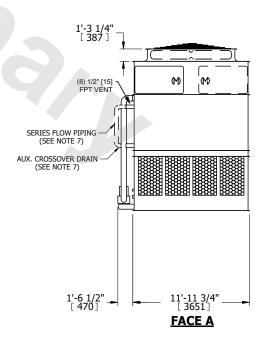

## NOTES:

- 1. (M)- FAN MOTOR LOCATION
- 2. HEAVIEST SECTION IS UPPER SECTION
- 3. MPT DENOTES MALE PIPE THREAD
  FPT DENOTES FEMALE PIPE THREAD
  BFW DENOTES BEVELED FOR WELDING
  GVD DENOTES GROOVED
  FLG DENOTES FLANGE
  PE DENOTES PLAIN END
- 4. +UNIT WEIGHT DOES NOT INCLUDE ACCESSORIES (SEE ACCESSORY DRAWINGS)
- 5. MAKE-UP WATER PRESSURE 20 psi MIN [137 kPa], 50 psi MAX [344 kPa]
- 6. \*-APPROXIMATE DIMENSIONS DO NOT USE FOR PRE-FABRICATION OF CONNECTING PIPING
- SERIES FLOW PIPING AND AUX. CROSSOVER DRAIN BY OTHERS.
- 8. 3/4" [19MM] DIA. MOUNTING HOLES. REFER TO RECOMMENDED STEEL SUPPORT DRAWING.
- 9. DIMENSIONS LISTED AS FOLLOWS: ENGLISH FT-IN METRIC [mm]