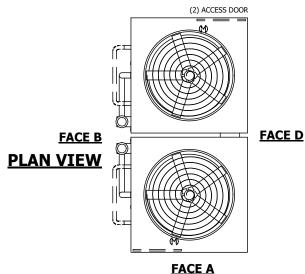

## NOTES:

- 1. (M)- FAN MOTOR LOCATION
- 2. HEAVIEST SECTION IS UPPER SECTION
- 3. MPT DENOTES MALE PIPE THREAD
  FPT DENOTES FEMALE PIPE THREAD
  BFW DENOTES BEVELED FOR WELDING
  GVD DENOTES GROOVED
  FLG DENOTES FLANGE
  PE DENOTES PLAIN END
- 4. +UNIT WEIGHT DOES NOT INCLUDE ACCESSORIES (SEE ACCESSORY DRAWINGS)
- 5. MAKE-UP WATER PRESSURE 20 psi MIN [137 kPa], 50 psi MAX [344 kPa]
- 6. \*-APPROXIMATE DIMENSIONS DO NOT USE FOR PRE-FABRICATION OF CONNECTING PIPING
- SERIES FLOW PIPING AND AUX. CROSSOVER DRAIN BY OTHERS.
- 8. 3/4" [19MM] DIA. MOUNTING HOLES. REFER TO RECOMMENDED STEEL SUPPORT DRAWING.
- 9. DIMENSIONS LISTED AS FOLLOWS: ENGLISH FT-IN METRIC [mm]