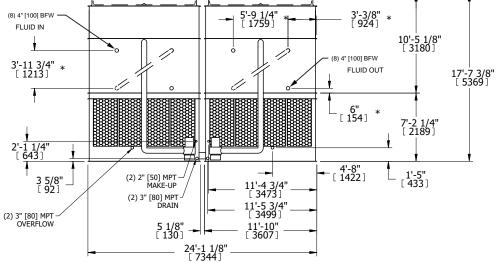

## NOTES:

- 1. (M)- FAN MOTOR LOCATION
- 2. HEAVIEST SECTION IS UPPER SECTION
- 3. MPT DENOTES MALE PIPE THREAD FPT DENOTES FEMALE PIPE THREAD BFW DENOTES BEVELED FOR WELDING **GVD DENOTES GROOVED** FLG DENOTES FLANGE PE DENOTES PLAIN END
- 4. +UNIT WEIGHT DOES NOT INCLUDE ACCESSORIES (SEE ACCESSORY DRAWINGS)
- 5. MAKE-UP WATER PRESSURE 20 psi MIN [137 kPa], 50 psi MAX [344 kPa] 6. \*-APPROXIMATE DIMENSIONS DO NOT USE
- FOR PRE-FABRICATION OF CONNECTING
- 7. SERIES FLOW PIPING AND AUX. CROSSOVER DRAIN BY OTHERS.
- 8. 3/4" [19MM] DIA. MOUNTING HOLES. REFER TO RECOMMENDED STEEL SUPPORT DRAWING.
- 9. DIMENSIONS LISTED AS FOLLOWS: **ENGLISH FT-IN** METRIC [mm]

## 5'-9 1/4" [ 1759] 3'-3/8" \* [ 924] FLUID IN 10'-5 1/8" [ 3180 ] (8) 4" [100] BFW 3'-11 3/4" \* [ 1213 ] FLUID OUT

## **FACE A** (8) 1/2" [15] FPT VENT SERIES FLOW PIPING SEE NOTE 7 AUX. CROSSOVER DRAIN SEE NOTE 7 13'-11 3/4' [ 4261] FACE A

**SHIPPING** WEIGHT

54980 lbs+ [24940] kg+

OPERATING WEIGHT

**FACE B** 

82820 lbs+ [37570] kg+