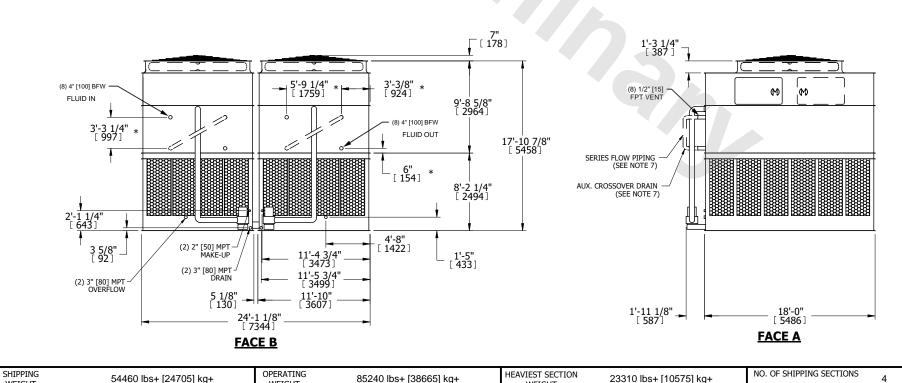

## NOTES:

WEIGHT

- 1. (M)- FAN MOTOR LOCATION
- 2. HEAVIEST SECTION IS UPPER SECTION
- 3. MPT DENOTES MALE PIPE THREAD FPT DENOTES FEMALE PIPE THREAD BFW DENOTES BEVELED FOR WELDING **GVD DENOTES GROOVED** FLG DENOTES FLANGE PE DENOTES PLAIN END
- 4. +UNIT WEIGHT DOES NOT INCLUDE ACCESSORIES (SEE ACCESSORY DRAWINGS)
- 5. MAKE-UP WATER PRESSURE 20 psi MIN [137 kPa], 50 psi MAX [344 kPa]
- 6. \*-APPROXIMATE DIMENSIONS DO NOT USE FOR PRE-FABRICATION OF CONNECTING
- 7. SERIES FLOW PIPING AND AUX. CROSSOVER DRAIN BY OTHERS.
- 8. 3/4" [19MM] DIA. MOUNTING HOLES. REFER TO RECOMMENDED STEEL SUPPORT DRAWING.
- 9. DIMENSIONS LISTED AS FOLLOWS: **ENGLISH FT-IN** METRIC [mm]

## **FACE A**

WEIGHT

WEIGHT