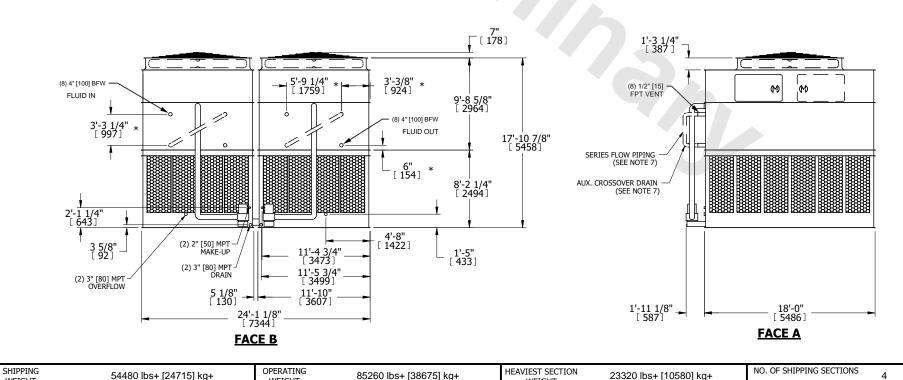

## NOTES:

WEIGHT

- 1. (M)- FAN MOTOR LOCATION
- 2. HEAVIEST SECTION IS UPPER SECTION
- 3. MPT DENOTES MALE PIPE THREAD
  FPT DENOTES FEMALE PIPE THREAD
  BFW DENOTES BEVELED FOR WELDING
  GVD DENOTES GROOVED
  FLG DENOTES FLANGE
  PE DENOTES PLAIN END
- 4. +UNIT WEIGHT DOES NOT INCLUDE ACCESSORIES (SEE ACCESSORY DRAWINGS)
- 5. MAKE-UP WATER PRESSURE 20 psi MIN [137 kPa], 50 psi MAX [344 kPa]
- 6. \*-APPROXIMATE DIMENSIONS DO NOT USE FOR PRE-FABRICATION OF CONNECTING PIPING
- SERIES FLOW PIPING AND AUX. CROSSOVER DRAIN BY OTHERS.
- 8. 3/4" [19MM] DIA. MOUNTING HOLES. REFER TO RECOMMENDED STEEL SUPPORT DRAWING.
- 9. DIMENSIONS LISTED AS FOLLOWS: ENGLISH FT-IN METRIC [mm]

## FACE A

WEIGHT

WEIGHT