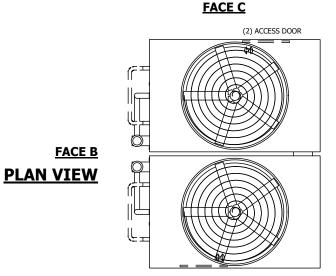

# | ATWB 24-5O18-Z        | SCALE NTS |

EVAPCO, INC. Evapco

DWG. # WB3241810-DRC-SF REV. SERIAL # DATE 9/10/2025

## NOTES:

WEIGHT

- 1. (M)- FAN MOTOR LOCATION
- 2. HEAVIEST SECTION IS UPPER SECTION
- 3. MPT DENOTES MALE PIPE THREAD
  FPT DENOTES FEMALE PIPE THREAD
  BFW DENOTES BEVELED FOR WELDING
  GVD DENOTES GROOVED
  FLG DENOTES FLANGE
  PE DENOTES PLAIN END
- 4. +UNIT WEIGHT DOES NOT INCLUDE ACCESSORIES (SEE ACCESSORY DRAWINGS)
- 5. MAKE-UP WATER PRESSURE 20 psi MIN [137 kPa], 50 psi MAX [344 kPa]
- 6. \*-APPROXIMATE DIMENSIONS DO NOT USE FOR PRE-FABRICATION OF CONNECTING PIPING
- SERIES FLOW PIPING AND AUX. CROSSOVER DRAIN BY OTHERS.
- 8. 3/4" [19MM] DIA. MOUNTING HOLES. REFER TO RECOMMENDED STEEL SUPPORT DRAWING.
- 9. DIMENSIONS LISTED AS FOLLOWS: ENGLISH FT-IN METRIC [mm]





**FACE D** 

DRAWN BY: JLG

## FACE A



WEIGHT

WEIGHT