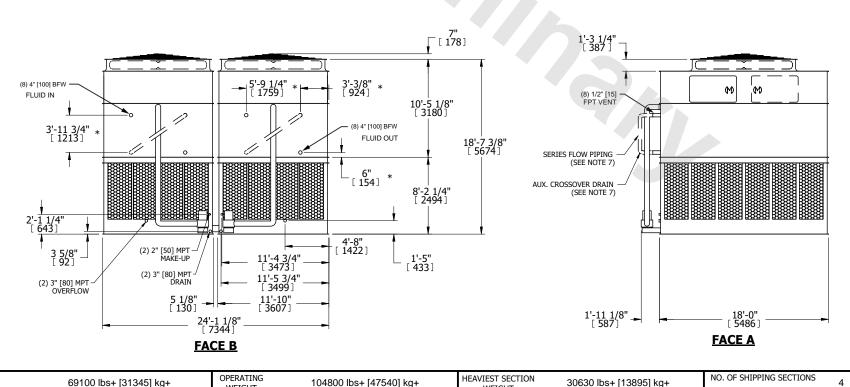

## NOTES:

**SHIPPING** 

WEIGHT

- 1. (M)- FAN MOTOR LOCATION
- 2. HEAVIEST SECTION IS UPPER SECTION
- 3. MPT DENOTES MALE PIPE THREAD
  FPT DENOTES FEMALE PIPE THREAD
  BFW DENOTES BEVELED FOR WELDING
  GVD DENOTES GROOVED
  FLG DENOTES FLANGE
  PE DENOTES PLAIN END
- 4. +UNIT WEIGHT DOES NOT INCLUDE ACCESSORIES (SEE ACCESSORY DRAWINGS)
- 5. MAKE-UP WATER PRESSURE 20 psi MIN [137 kPa], 50 psi MAX [344 kPa]
- 6. \*-APPROXIMATE DIMENSIONS DO NOT USE FOR PRE-FABRICATION OF CONNECTING PIPING
- SERIES FLOW PIPING AND AUX. CROSSOVER DRAIN BY OTHERS.
- 8. 3/4" [19MM] DIA. MOUNTING HOLES. REFER TO RECOMMENDED STEEL SUPPORT DRAWING.
- 9. DIMENSIONS LISTED AS FOLLOWS: ENGLISH FT-IN METRIC [mm]

## FACE A

WEIGHT

WEIGHT