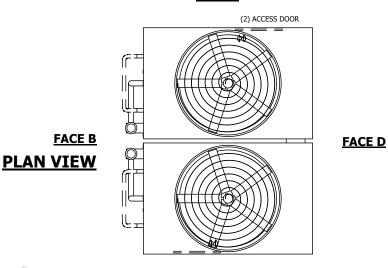

## NOTES:

**SHIPPING** 

WEIGHT

- 1. (M)- FAN MOTOR LOCATION
- 2. HEAVIEST SECTION IS UPPER SECTION
- 3. MPT DENOTES MALE PIPE THREAD
  FPT DENOTES FEMALE PIPE THREAD
  BFW DENOTES BEVELED FOR WELDING
  GVD DENOTES GROOVED
  FLG DENOTES FLANGE
  PE DENOTES PLAIN END
- 4. +UNIT WEIGHT DOES NOT INCLUDE ACCESSORIES (SEE ACCESSORY DRAWINGS)
- 5. MAKE-UP WATER PRESSURE 20 psi MIN [137 kPa], 50 psi MAX [344 kPa]
- 6. \*-APPROXIMATE DIMENSIONS DO NOT USE FOR PRE-FABRICATION OF CONNECTING PIPING
- SERIES FLOW PIPING AND AUX. CROSSOVER DRAIN BY OTHERS.
- 8. 3/4" [19MM] DIA. MOUNTING HOLES. REFER TO RECOMMENDED STEEL SUPPORT DRAWING.
- 9. DIMENSIONS LISTED AS FOLLOWS: ENGLISH FT-IN METRIC [mm]