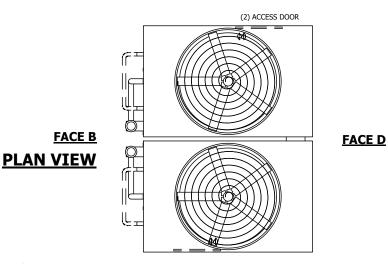

## NOTES:

**SHIPPING** 

WEIGHT

- 1. (M)- FAN MOTOR LOCATION
- 2. HEAVIEST SECTION IS UPPER SECTION
- 3. MPT DENOTES MALE PIPE THREAD
  FPT DENOTES FEMALE PIPE THREAD
  BFW DENOTES BEVELED FOR WELDING
  GVD DENOTES GROOVED
  FLG DENOTES FLANGE
  PE DENOTES PLAIN END
- 4. +UNIT WEIGHT DOES NOT INCLUDE ACCESSORIES (SEE ACCESSORY DRAWINGS)
- 5. MAKE-UP WATER PRESSURE 20 psi MIN [137 kPa], 50 psi MAX [344 kPa]
- 6. \*-APPROXIMATE DIMENSIONS DO NOT USE FOR PRE-FABRICATION OF CONNECTING PIPING
- 7. SERIES FLOW PIPING AND AUX. CROSSOVER DRAIN BY OTHERS.
- 8. 3/4" [19MM] DIA. MOUNTING HOLES. REFER TO RECOMMENDED STEEL SUPPORT DRAWING.
- 9. DIMENSIONS LISTED AS FOLLOWS: ENGLISH FT-IN METRIC [mm]

## FACE A

NO. OF SHIPPING SECTIONS

105200 lbs+ [47720] kg+

HEAVIEST SECTION

WEIGHT

30830 lbs+ [13985] kg+

**OPERATING** 

WEIGHT

69500 lbs+ [31525] kg+