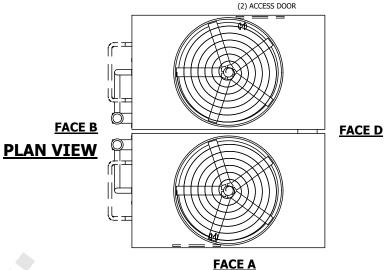

## NOTES:

- 1. (M)- FAN MOTOR LOCATION
- 2. HÉAVIEST SECTION IS UPPER SECTION
- 3. MPT DENOTES MALE PIPE THREAD FPT DENOTES FEMALE PIPE THREAD BFW DENOTES BEVELED FOR WELDING **GVD DENOTES GROOVED** FLG DENOTES FLANGE PE DENOTES PLAIN END
- 4. +UNIT WEIGHT DOES NOT INCLUDE ACCESSORIES (SEE ACCESSORY DRAWINGS)
- 5. MAKE-UP WATER PRESSURE
- 20 psi MIN [137 kPa], 50 psi MAX [344 kPa] 6. \*-APPROXIMATE DIMENSIONS DO NOT USE FOR PRE-FABRICATION OF CONNECTING
- 7. SERIES FLOW PIPING AND AUX. CROSSOVER DRAIN BY OTHERS.
- 8. 3/4" [19mm] DIA. MOUNTING HOLES. REFER TO RECOMMENDED STEEL SUPPORT DRAWING.
- 9. DIMENSIONS LISTED AS FOLLOWS: **ENGLISH FT-IN** METRIC [mm]