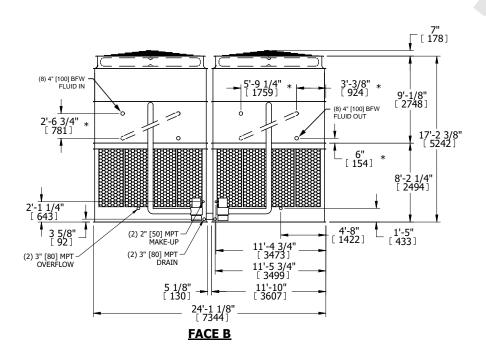

## NOTES:

- 1. (M)- FAN MOTOR LOCATION
- 2. HÉAVIEST SECTION IS UPPER SECTION
- 3. MPT DENOTES MALE PIPE THREAD FPT DENOTES FEMALE PIPE THREAD BFW DENOTES BEVELED FOR WELDING **GVD DENOTES GROOVED** FLG DENOTES FLANGE PE DENOTES PLAIN END
- 4. +UNIT WEIGHT DOES NOT INCLUDE ACCESSORIES (SEE ACCESSORY DRAWINGS)
- 5. MAKE-UP WATER PRESSURE
- 20 psi MIN [137 kPa], 50 psi MAX [344 kPa] 6. \*-APPROXIMATE DIMENSIONS DO NOT USE FOR PRE-FABRICATION OF CONNECTING
- 7. SERIES FLOW PIPING AND AUX. CROSSOVER DRAIN BY OTHERS.
- 8. 3/4" [19mm] DIA. MOUNTING HOLES. REFER TO RECOMMENDED STEEL SUPPORT DRAWING.
- 9. DIMENSIONS LISTED AS FOLLOWS: **ENGLISH FT-IN** METRIC [mm]