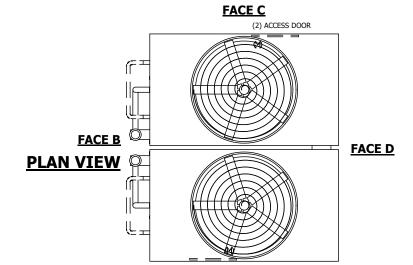

## NOTES:

**SHIPPING** 

WEIGHT

- 1. (M)- FAN MOTOR LOCATION
- 2. HÉAVIEST SECTION IS UPPER SECTION
- 3. MPT DENOTES MALE PIPE THREAD FPT DENOTES FEMALE PIPE THREAD BFW DENOTES BEVELED FOR WELDING **GVD DENOTES GROOVED** FLG DENOTES FLANGE PE DENOTES PLAIN END
- 4. +UNIT WEIGHT DOES NOT INCLUDE ACCESSORIES (SEE ACCESSORY DRAWINGS)
- 5. MAKE-UP WATER PRESSURE
- 20 psi MIN [137 kPa], 50 psi MAX [344 kPa] 6. \*-APPROXIMATE DIMENSIONS DO NOT USE FOR PRE-FABRICATION OF CONNECTING
- 7. SERIES FLOW PIPING AND AUX. CROSSOVER DRAIN BY OTHERS.
- 8. 3/4" [19mm] DIA. MOUNTING HOLES. REFER TO RECOMMENDED STEEL SUPPORT DRAWING.
- 9. DIMENSIONS LISTED AS FOLLOWS: **ENGLISH FT-IN** METRIC [mm]

**FACE A** 

NO. OF SHIPPING SECTIONS

**OPERATING** 

WEIGHT

94160 lbs+ [42715] kg+

59740 lbs+ [27100] kg+

25360 lbs+ [11505] kg+