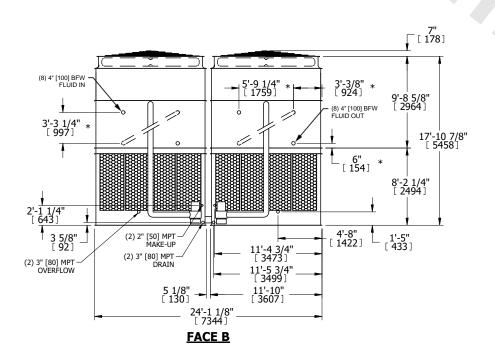

## NOTES:

**SHIPPING** 

WEIGHT

- 1. (M)- FAN MOTOR LOCATION
- 2. HÉAVIEST SECTION IS UPPER SECTION
- 3. MPT DENOTES MALE PIPE THREAD FPT DENOTES FEMALE PIPE THREAD BFW DENOTES BEVELED FOR WELDING **GVD DENOTES GROOVED** FLG DENOTES FLANGE PE DENOTES PLAIN END
- 4. +UNIT WEIGHT DOES NOT INCLUDE ACCESSORIES (SEE ACCESSORY DRAWINGS)
- 5. MAKE-UP WATER PRESSURE
- 20 psi MIN [137 kPa], 50 psi MAX [344 kPa] 6. \*-APPROXIMATE DIMENSIONS DO NOT USE FOR PRE-FABRICATION OF CONNECTING
- 7. SERIES FLOW PIPING AND AUX. CROSSOVER DRAIN BY OTHERS.
- 8. 3/4" [19mm] DIA. MOUNTING HOLES. REFER TO RECOMMENDED STEEL SUPPORT DRAWING.
- 9. DIMENSIONS LISTED AS FOLLOWS: **ENGLISH FT-IN** METRIC [mm]

**FACE A** 

NO. OF SHIPPING SECTIONS

**OPERATING** 

WEIGHT

94160 lbs+ [42715] kg+

59740 lbs+ [27100] kg+

25360 lbs+ [11505] kg+