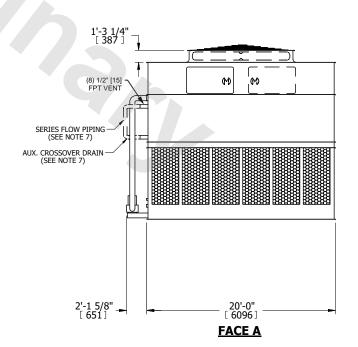

## NOTES:

**SHIPPING** 

WEIGHT

- 1. (M)- FAN MOTOR LOCATION
- 2. HÉAVIEST SECTION IS UPPER SECTION
- 3. MPT DENOTES MALE PIPE THREAD FPT DENOTES FEMALE PIPE THREAD BFW DENOTES BEVELED FOR WELDING **GVD DENOTES GROOVED** FLG DENOTES FLANGE PE DENOTES PLAIN END
- 4. +UNIT WEIGHT DOES NOT INCLUDE ACCESSORIES (SEE ACCESSORY DRAWINGS)
- 5. MAKE-UP WATER PRESSURE
- 20 psi MIN [137 kPa], 50 psi MAX [344 kPa] 6. \*-APPROXIMATE DIMENSIONS DO NOT USE FOR PRE-FABRICATION OF CONNECTING
- 7. SERIES FLOW PIPING AND AUX. CROSSOVER DRAIN BY OTHERS.
- 8. 3/4" [19mm] DIA. MOUNTING HOLES. REFER TO RECOMMENDED STEEL SUPPORT DRAWING.
- 9. DIMENSIONS LISTED AS FOLLOWS: **ENGLISH FT-IN** METRIC [mm]

**FACE A** 

NO. OF SHIPPING SECTIONS

**OPERATING** 

WEIGHT

94160 lbs+ [42715] kg+

59740 lbs+ [27100] kg+

25360 lbs+ [11505] kg+