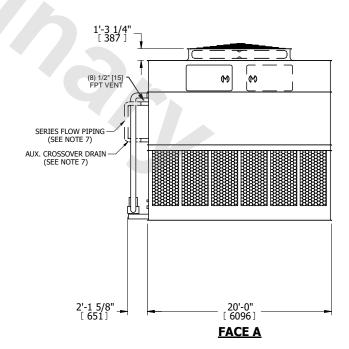

## NOTES:

- 1. (M)- FAN MOTOR LOCATION
- 2. HÉAVIEST SECTION IS UPPER SECTION
- 3. MPT DENOTES MALE PIPE THREAD FPT DENOTES FEMALE PIPE THREAD BFW DENOTES BEVELED FOR WELDING GVD DENOTES GROOVED FLG DENOTES FLANGE PE DENOTES PLAIN END
- 4. +UNIT WEIGHT DOES NOT INCLUDE ACCESSORIES (SEE ACCESSORY DRAWINGS)
- 5. MAKE-UP WATER PRESSURE 20 psi MIN [137 kPa], 50 psi MAX [344 kPa] 6. \*-APPROXIMATE DIMENSIONS DO NOT USE
- \*-APPROXIMATE DIMENSIONS DO NOT USE FOR PRE-FABRICATION OF CONNECTING PIPING
- 7. SERIES FLOW PIPING AND AUX. CROSSOVER DRAIN BY OTHERS.
- 8. 3/4" [19mm] DIA. MOUNTING HOLES. REFER TO RECOMMENDED STEEL SUPPORT DRAWING.
- 9. DIMENSIONS LISTED AS FOLLOWS: ENGLISH FT-IN METRIC [mm]