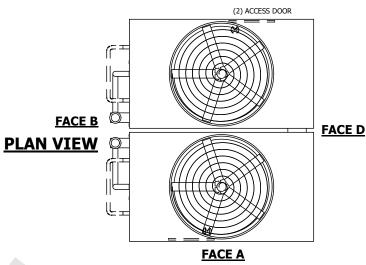

## NOTES:

- 1. (M)- FAN MOTOR LOCATION
- 2. HÉAVIEST SECTION IS UPPER SECTION
- 3. MPT DENOTES MALE PIPE THREAD FPT DENOTES FEMALE PIPE THREAD BFW DENOTES BEVELED FOR WELDING GVD DENOTES GROOVED FLG DENOTES FLANGE PE DENOTES PLAIN END
- 4. +UNIT WEIGHT DOES NOT INCLUDE ACCESSORIES (SEE ACCESSORY DRAWINGS)
- 5. MAKE-UP WATER PRESSURE 20 psi MIN [137 kPa], 50 psi MAX [344 kPa] 6. \*-APPROXIMATE DIMENSIONS DO NOT USE
- \*-APPROXIMATE DIMENSIONS DO NOT USE FOR PRE-FABRICATION OF CONNECTING PIPING
- 7. SERIES FLOW PIPING AND AUX. CROSSOVER DRAIN BY OTHERS.
- 8. 3/4" [19mm] DIA. MOUNTING HOLES. REFER TO RECOMMENDED STEEL SUPPORT DRAWING.
- 9. DIMENSIONS LISTED AS FOLLOWS: ENGLISH FT-IN METRIC [mm]