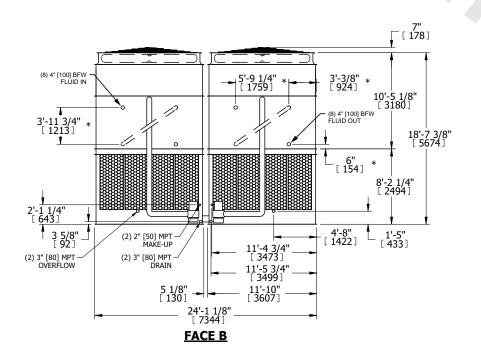

## NOTES:

- 1. (M)- FAN MOTOR LOCATION
- 2. HÉAVIEST SECTION IS UPPER SECTION
- 3. MPT DENOTES MALE PIPE THREAD FPT DENOTES FEMALE PIPE THREAD BFW DENOTES BEVELED FOR WELDING GVD DENOTES GROOVED FLG DENOTES FLANGE PE DENOTES PLAIN END
- 4. +UNIT WEIGHT DOES NOT INCLUDE ACCESSORIES (SEE ACCESSORY DRAWINGS)
- 5. MAKE-UP WATER PRESSURE 20 psi MIN [137 kPa], 50 psi MAX [344 kPa] 6. \*-APPROXIMATE DIMENSIONS DO NOT USE
- \*-APPROXIMATE DIMENSIONS DO NOT USE FOR PRE-FABRICATION OF CONNECTING PIPING
- 7. SERIES FLOW PIPING AND AUX. CROSSOVER DRAIN BY OTHERS.
- 8. 3/4" [19mm] DIA. MOUNTING HOLES. REFER TO RECOMMENDED STEEL SUPPORT DRAWING.
- 9. DIMENSIONS LISTED AS FOLLOWS: ENGLISH FT-IN METRIC [mm]

OPERATING WEIGHT

117100 lbs+ [53120] kg+

HEAVIEST SECTION WEIGHT

34100 lbs+ [15470] kg+

NO. OF SHIPPING SECTIONS

DRAWN BY: JLG