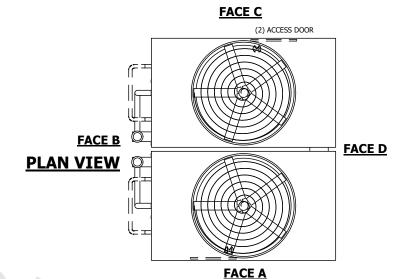

## NOTES:

- 1. (M)- FAN MOTOR LOCATION
- 2. HÉAVIEST SECTION IS UPPER SECTION
- 3. MPT DENOTES MALE PIPE THREAD FPT DENOTES FEMALE PIPE THREAD BFW DENOTES BEVELED FOR WELDING **GVD DENOTES GROOVED** FLG DENOTES FLANGE PE DENOTES PLAIN END
- 4. +UNIT WEIGHT DOES NOT INCLUDE ACCESSORIES (SEE ACCESSORY DRAWINGS)
- 5. MAKE-UP WATER PRESSURE
- 20 psi MIN [137 kPa], 50 psi MAX [344 kPa] 6. \*-APPROXIMATE DIMENSIONS DO NOT USE FOR PRE-FABRICATION OF CONNECTING
- 7. SERIES FLOW PIPING AND AUX. CROSSOVER DRAIN BY OTHERS.
- 8. 3/4" [19mm] DIA. MOUNTING HOLES. REFER TO RECOMMENDED STEEL SUPPORT DRAWING.
- 9. DIMENSIONS LISTED AS FOLLOWS: **ENGLISH FT-IN** METRIC [mm]