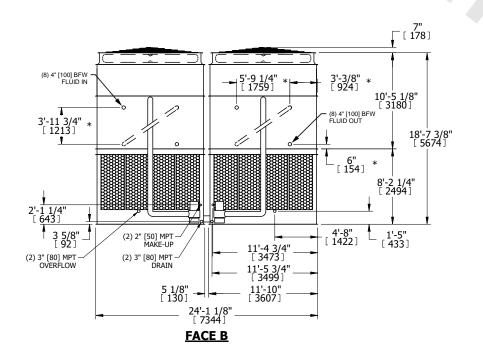

## NOTES:

- 1. (M)- FAN MOTOR LOCATION
- 2. HÉAVIEST SECTION IS UPPER SECTION
- 3. MPT DENOTES MALE PIPE THREAD FPT DENOTES FEMALE PIPE THREAD BFW DENOTES BEVELED FOR WELDING **GVD DENOTES GROOVED** FLG DENOTES FLANGE PE DENOTES PLAIN END
- 4. +UNIT WEIGHT DOES NOT INCLUDE ACCESSORIES (SEE ACCESSORY DRAWINGS)
- 5. MAKE-UP WATER PRESSURE
- 20 psi MIN [137 kPa], 50 psi MAX [344 kPa] 6. \*-APPROXIMATE DIMENSIONS DO NOT USE FOR PRE-FABRICATION OF CONNECTING
- 7. SERIES FLOW PIPING AND AUX. CROSSOVER DRAIN BY OTHERS.
- 8. 3/4" [19mm] DIA. MOUNTING HOLES. REFER TO RECOMMENDED STEEL SUPPORT DRAWING.
- 9. DIMENSIONS LISTED AS FOLLOWS: **ENGLISH FT-IN** METRIC [mm]

**SHIPPING** 77240 lbs+ [35040] kg+ WEIGHT

**OPERATING** WEIGHT

117120 lbs+ [53125] kg+

HEAVIEST SECTION WEIGHT

34110 lbs+ [15475] kg+

NO. OF SHIPPING SECTIONS

DRAWN BY: JLG