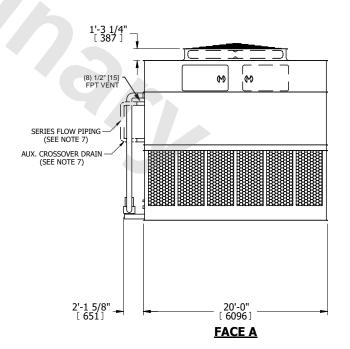

## NOTES:

- 1. (M)- FAN MOTOR LOCATION
- 2. HÉAVIEST SECTION IS UPPER SECTION
- 3. MPT DENOTES MALE PIPE THREAD FPT DENOTES FEMALE PIPE THREAD BFW DENOTES BEVELED FOR WELDING **GVD DENOTES GROOVED** FLG DENOTES FLANGE PE DENOTES PLAIN END
- 4. +UNIT WEIGHT DOES NOT INCLUDE ACCESSORIES (SEE ACCESSORY DRAWINGS)
- 5. MAKE-UP WATER PRESSURE
- 20 psi MIN [137 kPa], 50 psi MAX [344 kPa] 6. \*-APPROXIMATE DIMENSIONS DO NOT USE FOR PRE-FABRICATION OF CONNECTING
- 7. SERIES FLOW PIPING AND AUX. CROSSOVER DRAIN BY OTHERS.
- 8. 3/4" [19mm] DIA. MOUNTING HOLES. REFER TO RECOMMENDED STEEL SUPPORT DRAWING.
- 9. DIMENSIONS LISTED AS FOLLOWS: **ENGLISH FT-IN** METRIC [mm]