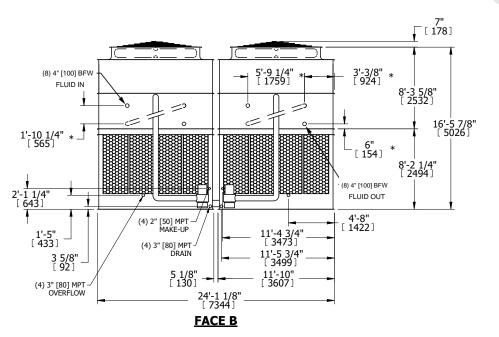

## NOTES:

- 1. (M)- FAN MOTOR LOCATION
- 2. HEAVIEST SECTION IS UPPER SECTION
- 3. MPT DENOTES MALE PIPE THREAD FPT DENOTES FEMALE PIPE THREAD BFW DENOTES BEVELED FOR WELDING **GVD DENOTES GROOVED** FLG DENOTES FLANGE PE DENOTES PLAIN END
- 4. +UNIT WEIGHT DOES NOT INCLUDE ACCESSORIES (SEE ACCESSORY DRAWINGS)
- 5. MAKE-UP WATER PRESSURE 20 psi MIN [137 kPa], 50 psi MAX [344 kPa]
- 6. \*-APPROXIMATE DIMENSIONS DO NOT USE FOR PRE-FABRICATION OF CONNECTING
- 7. SERIES FLOW PIPING AND AUX. CROSSOVER DRAIN BY OTHERS.
- 8. 3/4" [19MM] DIA. MOUNTING HOLES. REFER TO RECOMMENDED STEEL SUPPORT DRAWING.
- 9. DIMENSIONS LISTED AS FOLLOWS: **ENGLISH FT-IN** METRIC [MM]

**FACE A** 

**SHIPPING** WEIGHT

57340 lbs+ [26010] kg+

**OPERATING** WEIGHT

91840 lbs+ [41660] kg+

HEAVIEST SECTION WEIGHT

11540 lbs+ [5235] kg+

NO. OF SHIPPING SECTIONS