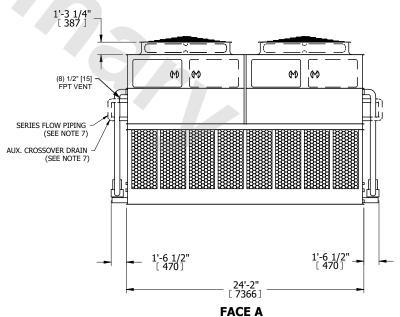

## NOTES:

- 1. (M)- FAN MOTOR LOCATION
- 2. HEAVIEST SECTION IS UPPER SECTION
- 3. MPT DENOTES MALE PIPE THREAD FPT DENOTES FEMALE PIPE THREAD BFW DENOTES BEVELED FOR WELDING **GVD DENOTES GROOVED** FLG DENOTES FLANGE PE DENOTES PLAIN END
- 4. +UNIT WEIGHT DOES NOT INCLUDE ACCESSORIES (SEE ACCESSORY DRAWINGS)
- 5. MAKE-UP WATER PRESSURE 20 psi MIN [137 kPa], 50 psi MAX [344 kPa]
- 6. \*-APPROXIMATE DIMENSIONS DO NOT USE FOR PRE-FABRICATION OF CONNECTING
- 7. SERIES FLOW PIPING AND AUX. CROSSOVER DRAIN BY OTHERS.
- 8. 3/4" [19MM] DIA. MOUNTING HOLES. REFER TO RECOMMENDED STEEL SUPPORT DRAWING.
- 9. DIMENSIONS LISTED AS FOLLOWS: **ENGLISH FT-IN** METRIC [MM]