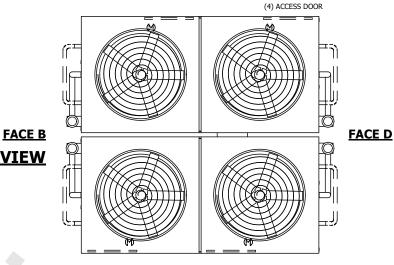

## NOTES:

- 1. (M)- FAN MOTOR LOCATION
- 2. HEAVIEST SECTION IS UPPER SECTION
- 3. MPT DENOTES MALE PIPE THREAD FPT DENOTES FEMALE PIPE THREAD BFW DENOTES BEVELED FOR WELDING **GVD DENOTES GROOVED** FLG DENOTES FLANGE PE DENOTES PLAIN END
- 4. +UNIT WEIGHT DOES NOT INCLUDE ACCESSORIES (SEE ACCESSORY DRAWINGS)
- 5. MAKE-UP WATER PRESSURE 20 psi MIN [137 kPa], 50 psi MAX [344 kPa]
- 6. \*-APPROXIMATE DIMENSIONS DO NOT USE FOR PRE-FABRICATION OF CONNECTING
- 7. SERIES FLOW PIPING AND AUX. CROSSOVER DRAIN BY OTHERS.
- 8. 3/4" [19MM] DIA. MOUNTING HOLES. REFER TO RECOMMENDED STEEL SUPPORT DRAWING.
- 9. DIMENSIONS LISTED AS FOLLOWS: **ENGLISH FT-IN** METRIC [MM]