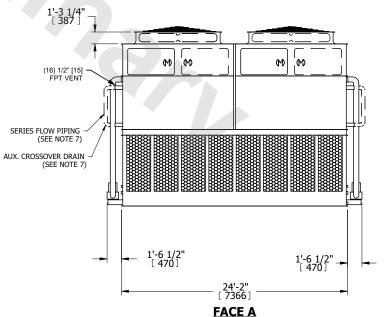

## NOTES:

- 1. (M)- FAN MOTOR LOCATION
- 2. HÉAVIEST SECTION IS UPPER SECTION
- 3. MPT DENOTES MALE PIPE THREAD FPT DENOTES FEMALE PIPE THREAD BFW DENOTES BEVELED FOR WELDING GVD DENOTES GROOVED FLG DENOTES FLANGE PE DENOTES PLAIN END
- 4. +UNIT WEIGHT DOES NOT INCLUDE ACCESSORIES (SEE ACCESSORY DRAWINGS)
- 5. MAKE-UP WATÈR PRESSURE 20 psi MIN [137 kPa], 50 psi MAX [344 kPa] 6. \*-APPROXIMATE DIMENSIONS DO NOT USE
- 6. \*-APPROXIMATE DIMENSIONS DO NOT USE FOR PRE-FABRICATION OF CONNECTING PIPING
- SERIES FLOW PIPING AND AUX. CROSSOVER DRAIN BY OTHERS.
- 8. 3/4" [19MM] DIA. MOUNTING HOLES. REFER TO RECOMMENDED STEEL SUPPORT DRAWING.
- 9. DIMENSIONS LISTED AS FOLLOWS: ENGLISH FT-IN METRIC [MM]