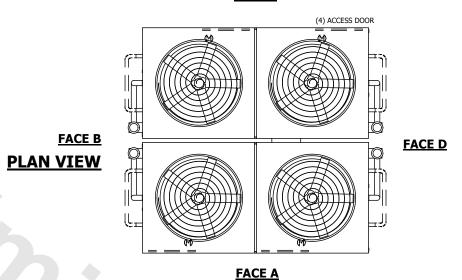

## NOTES:

- 1. (M)- FAN MOTOR LOCATION
- 2. HÉAVIEST SECTION IS UPPER SECTION
- 3. MPT DENOTES MALE PIPE THREAD FPT DENOTES FEMALE PIPE THREAD BFW DENOTES BEVELED FOR WELDING GVD DENOTES GROOVED FLG DENOTES FLANGE PE DENOTES PLAIN END
- 4. +UNIT WEIGHT DOES NOT INCLUDE ACCESSORIES (SEE ACCESSORY DRAWINGS)
- 5. MAKE-UP WATÈR PRESSURE 20 psi MIN [137 kPa], 50 psi MAX [344 kPa] 6. \*-APPROXIMATE DIMENSIONS DO NOT USE
- 6. \*-APPROXIMATE DIMENSIONS DO NOT USE FOR PRE-FABRICATION OF CONNECTING PIPING
- SERIES FLOW PIPING AND AUX. CROSSOVER DRAIN BY OTHERS.
- 8. 3/4" [19MM] DIA. MOUNTING HOLES. REFER TO RECOMMENDED STEEL SUPPORT DRAWING.
- 9. DIMENSIONS LISTED AS FOLLOWS: ENGLISH FT-IN METRIC [MM]

## **FACE C**

SHIPPING 95780 lbs+ [43450] kg+ WEIGHT

OPERATING WEIGHT

143320 lbs+ [65010] kg+

HEAVIEST SECTION WEIGHT

21150 lbs+ [9595] kg+

NO. OF SHIPPING SECTIONS

DRAWN BY: JLG