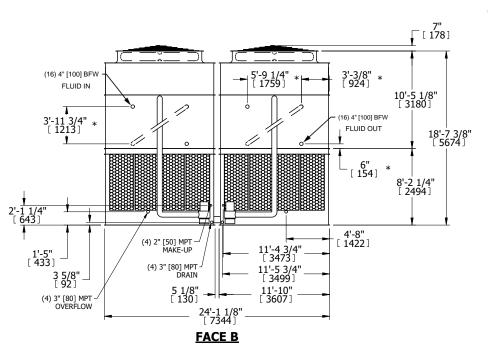

## NOTES:

- 1. (M)- FAN MOTOR LOCATION
- 2. HÉAVIEST SECTION IS UPPER SECTION
- 3. MPT DENOTES MALE PIPE THREAD FPT DENOTES FEMALE PIPE THREAD BFW DENOTES BEVELED FOR WELDING GVD DENOTES GROOVED FLG DENOTES FLANGE PE DENOTES PLAIN END
- 4. +UNIT WEIGHT DOES NOT INCLUDE ACCESSORIES (SEE ACCESSORY DRAWINGS)
- 5. MAKE-UP WATÈR PRESSURE 20 psi MIN [137 kPa], 50 psi MAX [344 kPa] 6. \*-APPROXIMATE DIMENSIONS DO NOT USE
- 6. \*-APPROXIMATE DIMENSIONS DO NOT USE FOR PRE-FABRICATION OF CONNECTING PIPING
- SERIES FLOW PIPING AND AUX. CROSSOVER DRAIN BY OTHERS.
- 8. 3/4" [19MM] DIA. MOUNTING HOLES. REFER TO RECOMMENDED STEEL SUPPORT DRAWING.
- 9. DIMENSIONS LISTED AS FOLLOWS: ENGLISH FT-IN METRIC [MM]