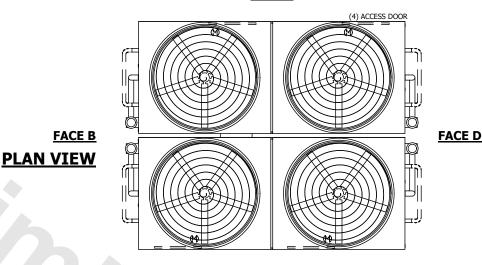

, INC. Evapeo

DWG. # WB3242810-DRC-SF REV. SERIAL # DATE 9/11/2025

## NOTES:

- 1. (M)- FAN MOTOR LOCATION
- 2. HÉAVIEST SECTION IS UPPER SECTION
- 3. MPT DENOTES MALE PIPE THREAD
  FPT DENOTES FEMALE PIPE THREAD
  BFW DENOTES BEVELED FOR WELDING
  GVD DENOTES GROOVED
  FLG DENOTES FLANGE
  PE DENOTES PLAIN END
- 4. +UNIT WEIGHT DOES NOT INCLUDE ACCESSORIES (SEE ACCESSORY DRAWINGS)
- 5. MAKE-UP WATÈR PRESSURE 20 psi MIN [137 kPa], 50 psi MAX [344 kPa] 6. \*-APPROXIMATE DIMENSIONS DO NOT USE
- 6. \*-APPROXIMATE DIMENSIONS DO NOT USE FOR PRE-FABRICATION OF CONNECTING PIPING
- 7. SERIES FLOW PIPING AND AUX. CROSSOVER DRAIN BY OTHERS.
- 8. 3/4" [19mm] DIA. MOUNTING HOLES. REFER TO RECOMMENDED STEEL SUPPORT DRAWING.
- 9. DIMENSIONS LISTED AS FOLLOWS: ENGLISH FT-IN METRIC [mm]

## **FACE C**



**FACE A**