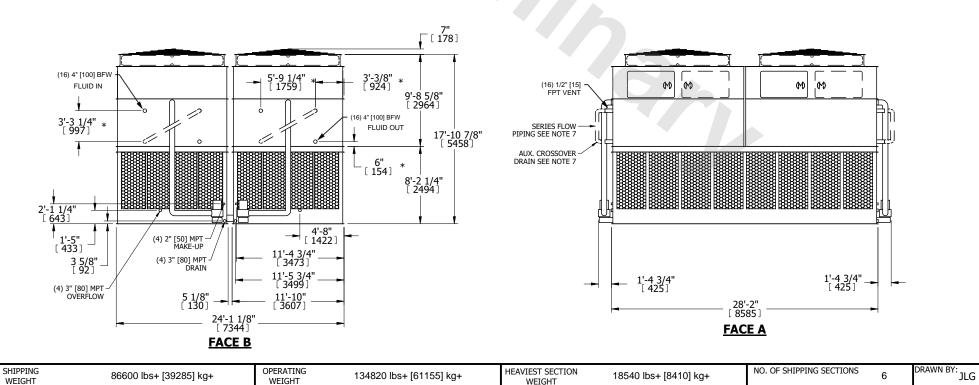

| UNIT    | CLOSED CIRCUIT COOLER |           |
|---------|-----------------------|-----------|
| MODEL # | ATWB 24-5N28-Z        | SCALE NTS |

EVAPCO, INC. Evapeo

DWG. # WB3242810-DRC-SF REV. SERIAL # DATE 9/11/2025

## NOTES:

- 1. (M)- FAN MOTOR LOCATION
- 2. HÉAVIEST SECTION IS UPPER SECTION
- 3. MPT DENOTES MALE PIPE THREAD
  FPT DENOTES FEMALE PIPE THREAD
  BFW DENOTES BEVELED FOR WELDING
  GVD DENOTES GROOVED
  FLG DENOTES FLANGE
  PE DENOTES PLAIN END
- 4. +UNIT WEIGHT DOES NOT INCLUDE ACCESSORIES (SEE ACCESSORY DRAWINGS)
- 5. MAKE-UP WATÈR PRESSURE 20 psi MIN [137 kPa], 50 psi MAX [344 kPa] 6. \*-APPROXIMATE DIMENSIONS DO NOT USE
- 6. \*-APPROXIMATE DIMENSIONS DO NOT USE FOR PRE-FABRICATION OF CONNECTING PIPING
- 7. SERIES FLOW PIPING AND AUX. CROSSOVER DRAIN BY OTHERS.
- 8. 3/4" [19mm] DIA. MOUNTING HOLES. REFER TO RECOMMENDED STEEL SUPPORT DRAWING.
- 9. DIMENSIONS LISTED AS FOLLOWS: ENGLISH FT-IN METRIC [mm]

## **FACE C**

**FACE A** 