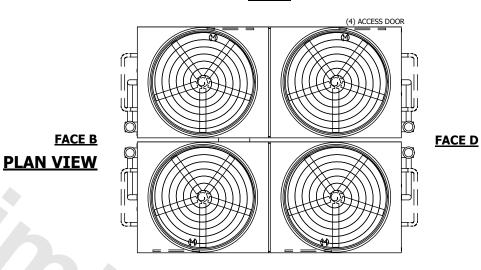

## NOTES:

- 1. (M)- FAN MOTOR LOCATION
- 2. HÉAVIEST SECTION IS UPPER SECTION
- 3. MPT DENOTES MALE PIPE THREAD FPT DENOTES FEMALE PIPE THREAD BFW DENOTES BEVELED FOR WELDING **GVD DENOTES GROOVED** FLG DENOTES FLANGE PE DENOTES PLAIN END
- 4. +UNIT WEIGHT DOES NOT INCLUDE ACCESSORIES (SEE ACCESSORY DRAWINGS)
- 5. MAKE-UP WATER PRESSURE
- 20 psi MIN [137 kPa], 50 psi MAX [344 kPa] 6. \*-APPROXIMATE DIMENSIONS DO NOT USE FOR PRE-FABRICATION OF CONNECTING
- 7. SERIES FLOW PIPING AND AUX. CROSSOVER DRAIN BY OTHERS.
- 8. 3/4" [19mm] DIA. MOUNTING HOLES. REFER TO RECOMMENDED STEEL SUPPORT DRAWING.
- 9. DIMENSIONS LISTED AS FOLLOWS: **ENGLISH FT-IN** METRIC [mm]

## **FACE C**