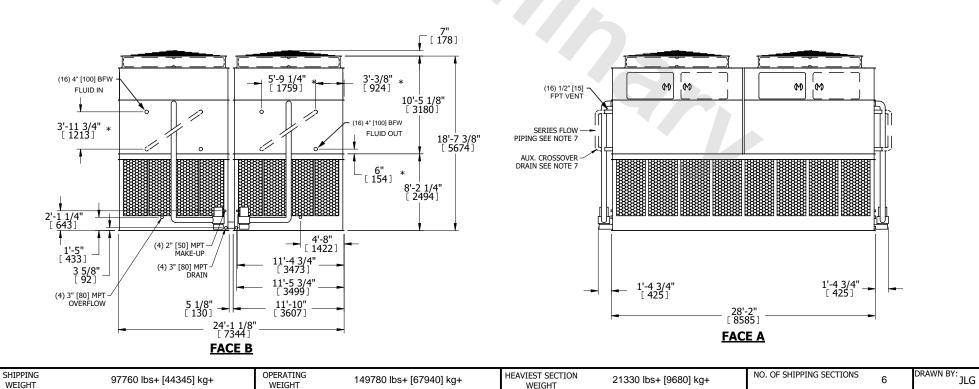

## NOTES:

- 1. (M)- FAN MOTOR LOCATION
- 2. HÉAVIEST SECTION IS UPPER SECTION
- 3. MPT DENOTES MALE PIPE THREAD FPT DENOTES FEMALE PIPE THREAD BFW DENOTES BEVELED FOR WELDING **GVD DENOTES GROOVED** FLG DENOTES FLANGE PE DENOTES PLAIN END
- 4. +UNIT WEIGHT DOES NOT INCLUDE ACCESSORIES (SEE ACCESSORY DRAWINGS)
- 5. MAKE-UP WATER PRESSURE
- 20 psi MIN [137 kPa], 50 psi MAX [344 kPa] 6. \*-APPROXIMATE DIMENSIONS DO NOT USE FOR PRE-FABRICATION OF CONNECTING
- 7. SERIES FLOW PIPING AND AUX. CROSSOVER DRAIN BY OTHERS.
- 8. 3/4" [19mm] DIA. MOUNTING HOLES. REFER TO RECOMMENDED STEEL SUPPORT DRAWING.
- 9. DIMENSIONS LISTED AS FOLLOWS: **ENGLISH FT-IN** METRIC [mm]

## **FACE A**