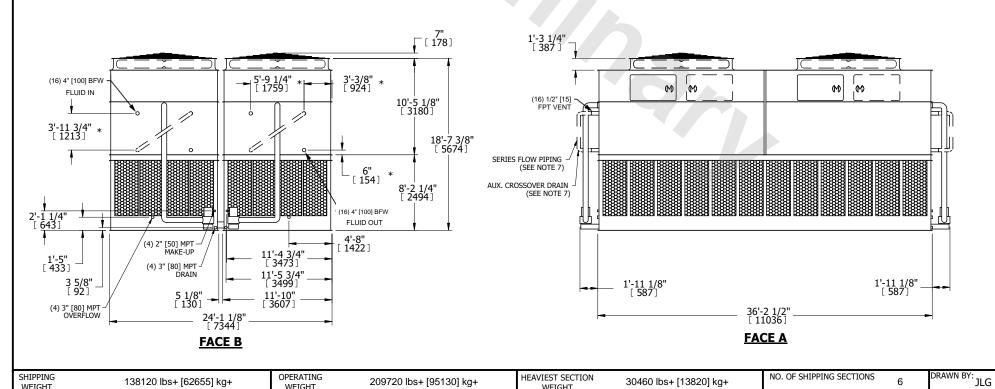

## NOTES:

**SHIPPING** 

WEIGHT

- 1. (M)- FAN MOTOR LOCATION
- 2. HEAVIEST SECTION IS UPPER SECTION
- 3. MPT DENOTES MALE PIPE THREAD FPT DENOTES FEMALE PIPE THREAD BFW DENOTES BEVELED FOR WELDING **GVD DENOTES GROOVED** FLG DENOTES FLANGE PE DENOTES PLAIN END
- 4. +UNIT WEIGHT DOES NOT INCLUDE ACCESSORIES (SEE ACCESSORY DRAWINGS)
- 5. MAKE-UP WATER PRESSURE 20 psi MIN [137 kPa], 50 psi MAX [344 kPa]
- 6. \*-APPROXIMATE DIMENSIONS DO NOT USE FOR PRE-FABRICATION OF CONNECTING
- 7. SERIES FLOW PIPING AND AUX. CROSSOVER DRAIN BY OTHERS.
- 8. 3/4" [19MM] DIA. MOUNTING HOLES. REFER TO RECOMMENDED STEEL SUPPORT DRAWING.
- 9. DIMENSIONS LISTED AS FOLLOWS: **ENGLISH FT-IN** METRIC [MM]

209720 lbs+ [95130] kg+

HEAVIEST SECTION

WEIGHT

30460 lbs+ [13820] kg+

OPERATING

WEIGHT

138120 lbs+ [62655] kg+