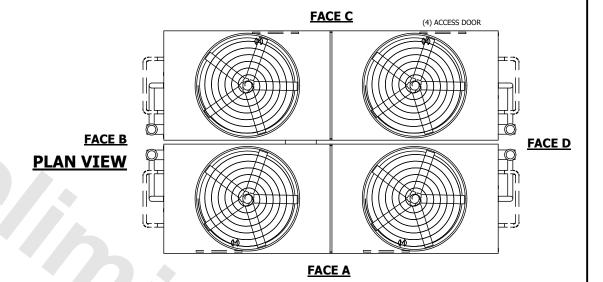

UNIT **CLOSED CIRCUIT COOLER** MODEL # NTS ATWB 24-7M36-Z

EVAPCO, INC. Evapco

DWG. # REV. WB3243614-DRC-SF DATE 8/29/2025 SERIAL #

## NOTES:

**SHIPPING** 

WEIGHT

- 1. (M)- FAN MOTOR LOCATION
- 2. HEAVIEST SECTION IS UPPER SECTION
- 3. MPT DENOTES MALE PIPE THREAD FPT DENOTES FEMALE PIPE THREAD BFW DENOTES BEVELED FOR WELDING **GVD DENOTES GROOVED** FLG DENOTES FLANGE PE DENOTES PLAIN END
- 4. +UNIT WEIGHT DOES NOT INCLUDE ACCESSORIES (SEE ACCESSORY DRAWINGS)
- 5. MAKE-UP WATER PRESSURE 20 psi MIN [137 kPa], 50 psi MAX [344 kPa]
- 6. \*-APPROXIMATE DIMENSIONS DO NOT USE FOR PRE-FABRICATION OF CONNECTING
- 7. SERIES FLOW PIPING AND AUX. CROSSOVER DRAIN BY OTHERS.
- 8. 3/4" [19MM] DIA. MOUNTING HOLES. REFER TO RECOMMENDED STEEL SUPPORT DRAWING.
- 9. DIMENSIONS LISTED AS FOLLOWS: **ENGLISH FT-IN** METRIC [MM]