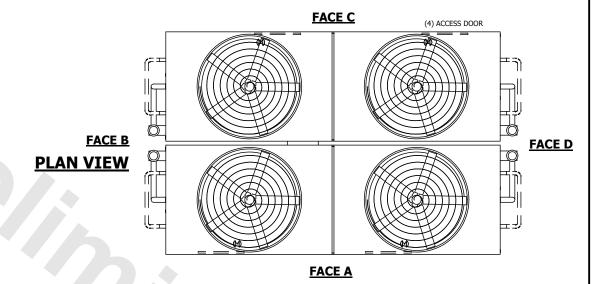

## NOTES:

- 1. (M)- FAN MOTOR LOCATION
- 2. HEAVIEST SECTION IS UPPER SECTION
- 3. MPT DENOTES MALE PIPE THREAD FPT DENOTES FEMALE PIPE THREAD BFW DENOTES BEVELED FOR WELDING **GVD DENOTES GROOVED** FLG DENOTES FLANGE PE DENOTES PLAIN END
- 4. +UNIT WEIGHT DOES NOT INCLUDE ACCESSORIES (SEE ACCESSORY DRAWINGS)
- 5. MAKE-UP WATER PRESSURE 20 psi MIN [137 kPa], 50 psi MAX [344 kPa]
- 6. \*-APPROXIMATE DIMENSIONS DO NOT USE FOR PRE-FABRICATION OF CONNECTING
- 7. SERIES FLOW PIPING AND AUX. CROSSOVER DRAIN BY OTHERS.
- 8. 3/4" [19MM] DIA. MOUNTING HOLES. REFER TO RECOMMENDED STEEL SUPPORT DRAWING.