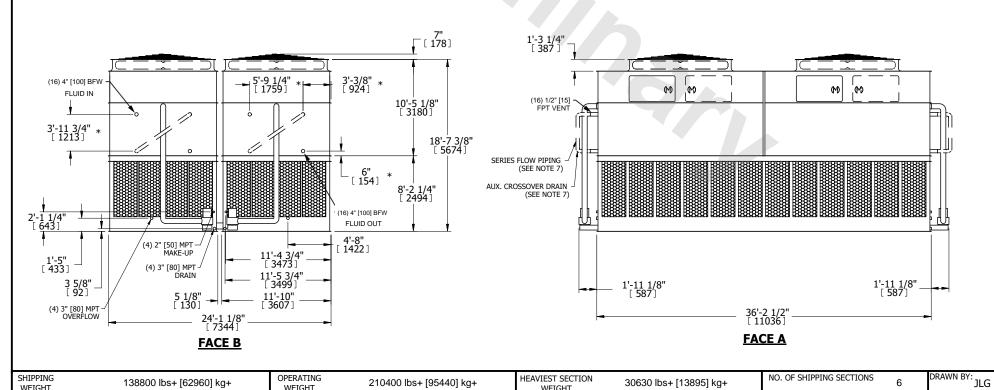

## NOTES:

- 1. (M)- FAN MOTOR LOCATION
- 2. HEAVIEST SECTION IS UPPER SECTION
- 3. MPT DENOTES MALE PIPE THREAD FPT DENOTES FEMALE PIPE THREAD BFW DENOTES BEVELED FOR WELDING **GVD DENOTES GROOVED** FLG DENOTES FLANGE PE DENOTES PLAIN END
- 4. +UNIT WEIGHT DOES NOT INCLUDE ACCESSORIES (SEE ACCESSORY DRAWINGS)
- 5. MAKE-UP WATER PRESSURE 20 psi MIN [137 kPa], 50 psi MAX [344 kPa]
- 6. \*-APPROXIMATE DIMENSIONS DO NOT USE FOR PRE-FABRICATION OF CONNECTING
- 7. SERIES FLOW PIPING AND AUX. CROSSOVER DRAIN BY OTHERS.
- 8. 3/4" [19MM] DIA. MOUNTING HOLES. REFER TO RECOMMENDED STEEL SUPPORT DRAWING.

138800 lbs+ [62960] kg+

WEIGHT

WEIGHT

9. DIMENSIONS LISTED AS FOLLOWS: **ENGLISH FT-IN** METRIC [MM]

30630 lbs+ [13895] kg+

WEIGHT

210400 lbs+ [95440] kg+