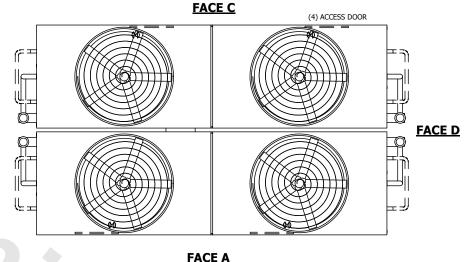

## NOTES:

**SHIPPING** 

WEIGHT

- 1. (M)- FAN MOTOR LOCATION
- 2. HEAVIEST SECTION IS UPPER SECTION
- 3. MPT DENOTES MALE PIPE THREAD FPT DENOTES FEMALE PIPE THREAD BFW DENOTES BEVELED FOR WELDING **GVD DENOTES GROOVED** FLG DENOTES FLANGE PE DENOTES PLAIN END
- 4. +UNIT WEIGHT DOES NOT INCLUDE ACCESSORIES (SEE ACCESSORY DRAWINGS)
- 5. MAKE-UP WATER PRESSURE 20 psi MIN [137 kPa], 50 psi MAX [344 kPa] 6. \*-APPROXIMATE DIMENSIONS DO NOT USE
- FOR PRE-FABRICATION OF CONNECTING
- 7. SERIES FLOW PIPING AND AUX. CROSSOVER DRAIN BY OTHERS.
- 8. 3/4" [19MM] DIA. MOUNTING HOLES. REFER TO RECOMMENDED STEEL SUPPORT DRAWING.
- 9. DIMENSIONS LISTED AS FOLLOWS: **ENGLISH FT-IN** METRIC [MM]