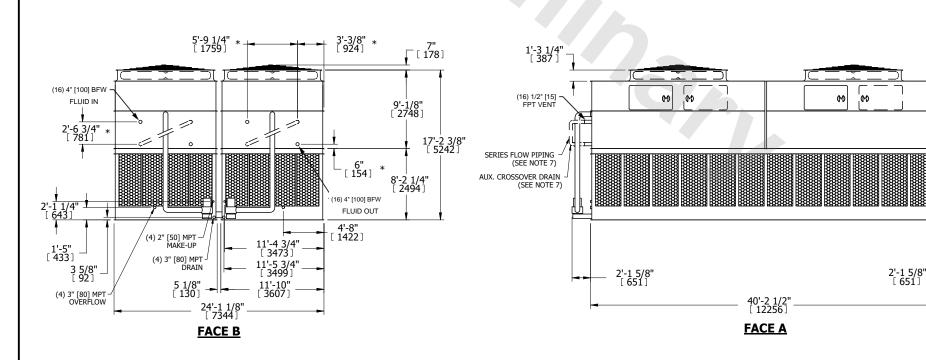

## NOTES:

**SHIPPING** 

WEIGHT

- 1. (M)- FAN MOTOR LOCATION
- 2. HEAVIEST SECTION IS UPPER SECTION
- 3. MPT DENOTES MALE PIPE THREAD FPT DENOTES FEMALE PIPE THREAD BFW DENOTES BEVELED FOR WELDING **GVD DENOTES GROOVED** FLG DENOTES FLANGE PE DENOTES PLAIN END
- 4. +UNIT WEIGHT DOES NOT INCLUDE ACCESSORIES (SEE ACCESSORY DRAWINGS)
- 5. MAKE-UP WATER PRESSURE 20 psi MIN [137 kPa], 50 psi MAX [344 kPa] 6. \*-APPROXIMATE DIMENSIONS DO NOT USE
- FOR PRE-FABRICATION OF CONNECTING
- 7. SERIES FLOW PIPING AND AUX. CROSSOVER DRAIN BY OTHERS.
- 8. 3/4" [19MM] DIA. MOUNTING HOLES. REFER TO RECOMMENDED STEEL SUPPORT DRAWING.
- 9. DIMENSIONS LISTED AS FOLLOWS: **ENGLISH FT-IN** METRIC [MM]