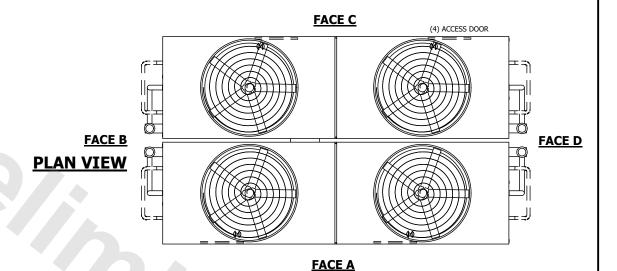

UNIT CLOSED CIRCUIT COOLER

MODEL # ATWB 24-6P40-Z SCALE NTS

EVAPCO, INC. Evapco

DWG. # WB3244012-DRC-SF REV. SERIAL # DATE 8/31/2025

DRAWN BY: JLG

NO. OF SHIPPING SECTIONS

## NOTES:

**SHIPPING** 

WEIGHT

- 1. (M)- FAN MOTOR LOCATION
- 2. HEAVIEST SECTION IS UPPER SECTION
- 3. MPT DENOTES MALE PIPE THREAD FPT DENOTES FEMALE PIPE THREAD BFW DENOTES BEVELED FOR WELDING GVD DENOTES GROOVED FLG DENOTES FLANGE PE DENOTES PLAIN END
- 4. +UNIT WEIGHT DOES NOT INCLUDE ACCESSORIES (SEE ACCESSORY DRAWINGS)
- 5. MAKE-UP WATER PRESSURE 20 psi MIN [137 kPa], 50 psi MAX [344 kPa]
- 6. \*-APPROXIMATE DIMENSIONS DO NOT USE FOR PRE-FABRICATION OF CONNECTING PIPING
- SERIES FLOW PIPING AND AUX. CROSSOVER DRAIN BY OTHERS.
- 8. 3/4" [19MM] DIA. MOUNTING HOLES. REFER TO RECOMMENDED STEEL SUPPORT DRAWING.
- 9. DIMENSIONS LISTED AS FOLLOWS: ENGLISH FT-IN METRIC [MM]