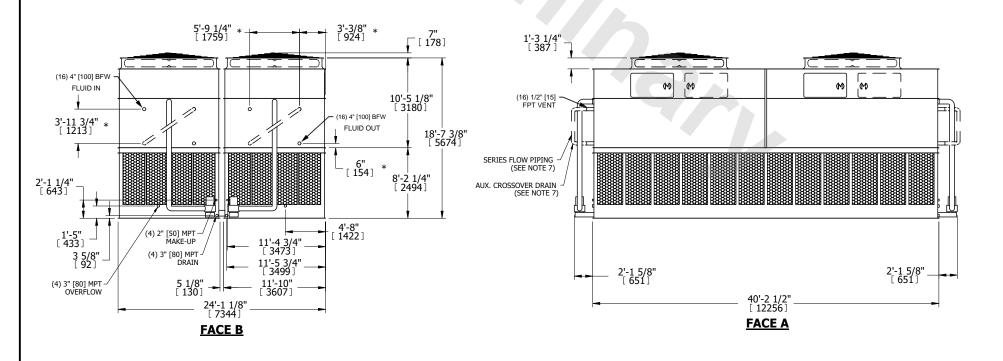

## NOTES:

**SHIPPING** 

WEIGHT

- 1. (M)- FAN MOTOR LOCATION
- 2. HEAVIEST SECTION IS UPPER SECTION
- 3. MPT DENOTES MALE PIPE THREAD FPT DENOTES FEMALE PIPE THREAD BFW DENOTES BEVELED FOR WELDING GVD DENOTES GROOVED FLG DENOTES FLANGE PE DENOTES PLAIN END
- 4. +UNIT WEIGHT DOES NOT INCLUDE ACCESSORIES (SEE ACCESSORY DRAWINGS)
- 5. MAKE-UP WATER PRESSURE 20 psi MIN [137 kPa], 50 psi MAX [344 kPa]
- 6. \*-APPROXIMATE DIMENSIONS DO NOT USE FOR PRE-FABRICATION OF CONNECTING PIPING
- SERIES FLOW PIPING AND AUX. CROSSOVER DRAIN BY OTHERS.
- 8. 3/4" [19MM] DIA. MOUNTING HOLES. REFER TO RECOMMENDED STEEL SUPPORT DRAWING.
- 9. DIMENSIONS LISTED AS FOLLOWS: ENGLISH FT-IN METRIC [MM]

212120 lbs+ [96220] kg+

HEAVIEST SECTION

WEIGHT

29880 lbs+ [13555] kg+

**OPERATING** 

WEIGHT

137660 lbs+ [62445] kg+