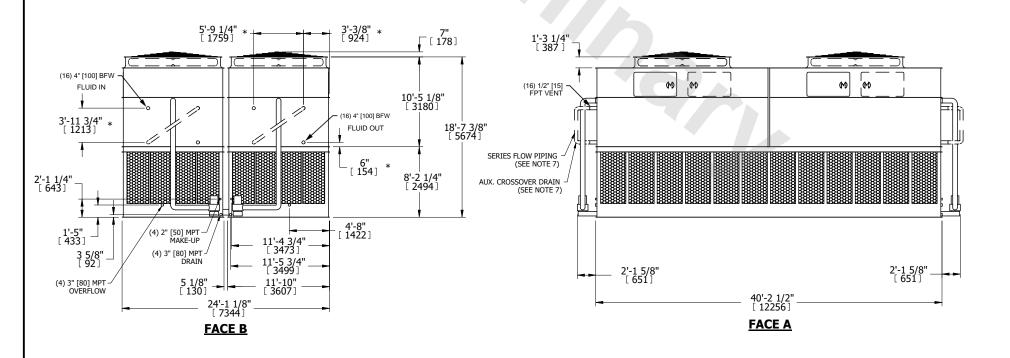

## NOTES:

**SHIPPING** 

WEIGHT

- 1. (M)- FAN MOTOR LOCATION
- 2. HEAVIEST SECTION IS UPPER SECTION
- 3. MPT DENOTES MALE PIPE THREAD FPT DENOTES FEMALE PIPE THREAD BFW DENOTES BEVELED FOR WELDING GVD DENOTES GROOVED FLG DENOTES FLANGE PE DENOTES PLAIN END
- 4. +UNIT WEIGHT DOES NOT INCLUDE ACCESSORIES (SEE ACCESSORY DRAWINGS)
- 5. MAKE-UP WATÈR PRESSURE 20 psi MIN [137 kPa], 50 psi MAX [344 kPa] 6. \*-APPROXIMATE DIMENSIONS DO NOT USE
- 6. \*-APPROXIMATE DIMENSIONS DO NOT USE FOR PRE-FABRICATION OF CONNECTING PIPING
- 7. SERIES FLOW PIPING AND AUX. CROSSOVER DRAIN BY OTHERS.
- 8. 3/4" [19MM] DIA. MOUNTING HOLES. REFER TO RECOMMENDED STEEL SUPPORT DRAWING.
- 9. DIMENSIONS LISTED AS FOLLOWS: ENGLISH FT-IN METRIC [MM]

235320 lbs+ [106740] kg+

HEAVIEST SECTION

WEIGHT

34310 lbs+ [15565] kg+

**OPERATING** 

WEIGHT

155380 lbs+ [70480] kg+