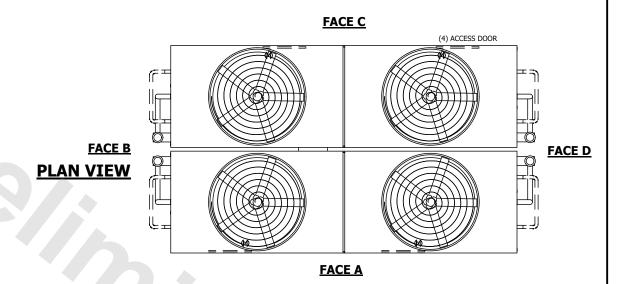

## NOTES:

**SHIPPING** 

WEIGHT

- 1. (M)- FAN MOTOR LOCATION
- 2. HEAVIEST SECTION IS UPPER SECTION
- 3. MPT DENOTES MALE PIPE THREAD FPT DENOTES FEMALE PIPE THREAD BFW DENOTES BEVELED FOR WELDING GVD DENOTES GROOVED FLG DENOTES FLANGE PE DENOTES PLAIN END
- 4. +UNIT WEIGHT DOES NOT INCLUDE ACCESSORIES (SEE ACCESSORY DRAWINGS)
- 5. MAKE-UP WATÈR PRESSURE 20 psi MIN [137 kPa], 50 psi MAX [344 kPa] 6. \*-APPROXIMATE DIMENSIONS DO NOT USE
- 6. \*-APPROXIMATE DIMENSIONS DO NOT USE FOR PRE-FABRICATION OF CONNECTING PIPING
- 7. SERIES FLOW PIPING AND AUX. CROSSOVER DRAIN BY OTHERS.
- 8. 3/4" [19MM] DIA. MOUNTING HOLES. REFER TO RECOMMENDED STEEL SUPPORT DRAWING.
- 9. DIMENSIONS LISTED AS FOLLOWS: ENGLISH FT-IN METRIC [MM]