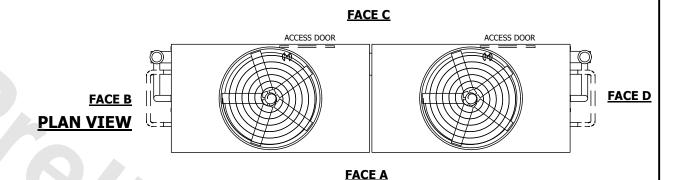

## NOTES:

- 1. (M)- FAN MOTOR LOCATION
- 2. HEAVIEST SECTION IS UPPER SECTION
- 3. MPT DENOTES MALE PIPE THREAD
  FPT DENOTES FEMALE PIPE THREAD
  BFW DENOTES BEVELED FOR WELDING
  GVD DENOTES GROOVED
  FLG DENOTES FLANGE
  PE DENOTES PLAIN END
- 4. +UNIT WEIGHT DOES NOT INCLUDE ACCESSORIES (SEE ACCESSORY DRAWINGS)
- 5. MAKE-UP WATER PRESSURE 20 psi MIN [137 kPa], 50 psi MAX [344 kPa]
- 6. \*-APPROXIMATE DÍMENSIONS DO NOT ÚSE FOR PRE-FABRICATION OF CONNECTING PIPING
- SERIES FLOW PIPING AND AUX. CROSSOVER DRAIN BY OTHERS.
- 8. 3/4" [19mm] DIA. MOUNTING HOLES. REFER TO RECOMMENDED STEEL SUPPORT DRAWING.
- 9. DIMENSIONS LISTED AS FOLLOWS: ENGLISH FT-IN METRIC [mm]