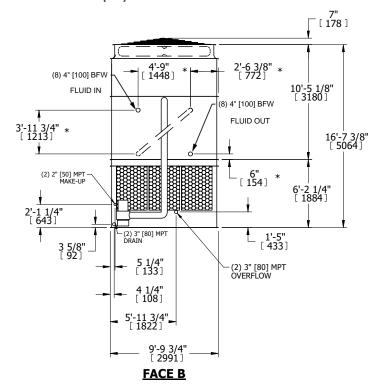

## NOTES:

- 1. (M)- FAN MOTOR LOCATION
- 2. HEAVIEST SECTION IS UPPER SECTION
- 3. MPT DENOTES MALE PIPE THREAD
  FPT DENOTES FEMALE PIPE THREAD
  BFW DENOTES BEVELED FOR WELDING
  GVD DENOTES GROOVED
  FLG DENOTES FLANGE
  PE DENOTES PLAIN END
- 4. +UNIT WEIGHT DOES NOT INCLUDE ACCESSORIES (SEE ACCESSORY DRAWINGS)
- 5. MAKE-UP WATER PRESSURE 20 psi MIN [137 kPa], 50 psi MAX [344 kPa]
- 6. \*-APPROXIMATE DÍMENSIONS DO NOT ÚSE FOR PRE-FABRICATION OF CONNECTING PIPING
- SERIES FLOW PIPING AND AUX. CROSSOVER DRAIN BY OTHERS.
- 8. 3/4" [19mm] DIA. MOUNTING HOLES. REFER TO RECOMMENDED STEEL SUPPORT DRAWING.
- 9. DIMENSIONS LISTED AS FOLLOWS: ENGLISH FT-IN METRIC [mm]