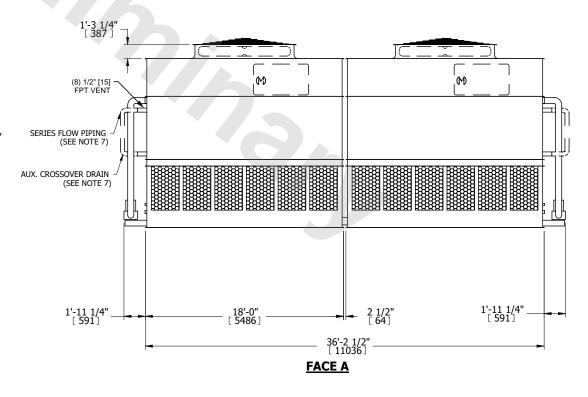

## NOTES:

- 1. (M)- FAN MOTOR LOCATION
- 2. HEAVIEST SECTION IS UPPER SECTION
- 3. MPT DENOTES MALE PIPE THREAD
  FPT DENOTES FEMALE PIPE THREAD
  BFW DENOTES BEVELED FOR WELDING
  GVD DENOTES GROOVED
  FLG DENOTES FLANGE
  PE DENOTES PLAIN END
- 4. +UNIT WEIGHT DOES NOT INCLUDE ACCESSORIES (SEE ACCESSORY DRAWINGS)
- 5. MAKE-UP WATER PRESSURE 20 psi MIN [137 kPa], 50 psi MAX [344 kPa]
- 6. \*-APPROXIMATE DÍMENSIONS DO NOT ÚSE FOR PRE-FABRICATION OF CONNECTING PIPING
- SERIES FLOW PIPING AND AUX. CROSSOVER DRAIN BY OTHERS.
- 8. 3/4" [19mm] DIA. MOUNTING HOLES. REFER TO RECOMMENDED STEEL SUPPORT DRAWING.
- 9. DIMENSIONS LISTED AS FOLLOWS: ENGLISH FT-IN METRIC [mm]