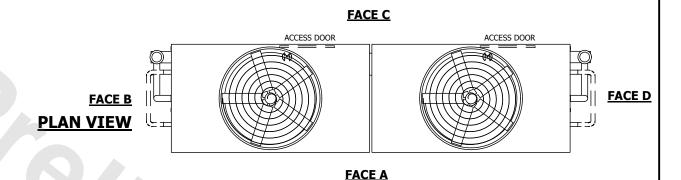

## NOTES:

- 1. (M)- FAN MOTOR LOCATION
- 2. HEAVIEST SECTION IS UPPER SECTION
- 3. MPT DENOTES MALE PIPE THREAD
  FPT DENOTES FEMALE PIPE THREAD
  BFW DENOTES BEVELED FOR WELDING
  GVD DENOTES GROOVED
  FLG DENOTES FLANGE
  PE DENOTES PLAIN END
- 4. +UNIT WEIGHT DOES NOT INCLUDE ACCESSORIES (SEE ACCESSORY DRAWINGS)
- 5. MAKE-UP WATER PRESSURE 20 psi MIN [137 kPa], 50 psi MAX [344 kPa]
- 6. \*-APPROXIMATE DIMENSIONS DO NOT USE FOR PRE-FABRICATION OF CONNECTING PIPING
- SERIES FLOW PIPING AND AUX. CROSSOVER DRAIN BY OTHERS.
- 8. 3/4" [19mm] DIA. MOUNTING HOLES. REFER TO RECOMMENDED STEEL SUPPORT DRAWING.
- 9. DIMENSIONS LISTED AS FOLLOWS: ENGLISH FT-IN METRIC [mm]