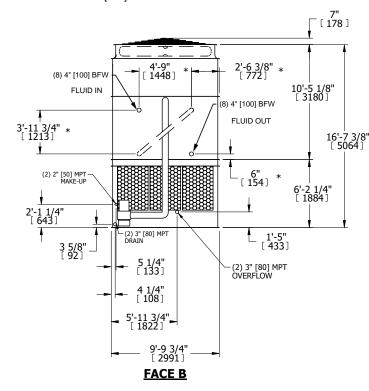

## NOTES:

- 1. (M)- FAN MOTOR LOCATION
- 2. HEAVIEST SECTION IS UPPER SECTION
- 3. MPT DENOTES MALE PIPE THREAD
  FPT DENOTES FEMALE PIPE THREAD
  BFW DENOTES BEVELED FOR WELDING
  GVD DENOTES GROOVED
  FLG DENOTES FLANGE
  PE DENOTES PLAIN END
- 4. +UNIT WEIGHT DOES NOT INCLUDE ACCESSORIES (SEE ACCESSORY DRAWINGS)
- 5. MAKE-UP WATER PRESSURE 20 psi MIN [137 kPa], 50 psi MAX [344 kPa]
- 6. \*-APPROXIMATE DIMENSIONS DO NOT USE FOR PRE-FABRICATION OF CONNECTING PIPING
- SERIES FLOW PIPING AND AUX. CROSSOVER DRAIN BY OTHERS.
- 8. 3/4" [19mm] DIA. MOUNTING HOLES. REFER TO RECOMMENDED STEEL SUPPORT DRAWING.
- 9. DIMENSIONS LISTED AS FOLLOWS: ENGLISH FT-IN METRIC [mm]