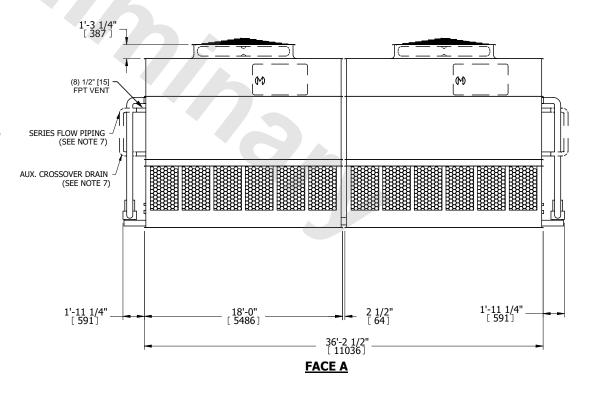

## NOTES:

- 1. (M)- FAN MOTOR LOCATION
- 2. HEAVIEST SECTION IS UPPER SECTION
- 3. MPT DENOTES MALE PIPE THREAD
  FPT DENOTES FEMALE PIPE THREAD
  BFW DENOTES BEVELED FOR WELDING
  GVD DENOTES GROOVED
  FLG DENOTES FLANGE
  PE DENOTES PLAIN END
- 4. +UNIT WEIGHT DOES NOT INCLUDE ACCESSORIES (SEE ACCESSORY DRAWINGS)
- 5. MAKE-UP WATER PRESSURE 20 psi MIN [137 kPa], 50 psi MAX [344 kPa]
- 6. \*-APPROXIMATE DIMENSIONS DO NOT USE FOR PRE-FABRICATION OF CONNECTING PIPING
- SERIES FLOW PIPING AND AUX. CROSSOVER DRAIN BY OTHERS.
- 8. 3/4" [19mm] DIA. MOUNTING HOLES. REFER TO RECOMMENDED STEEL SUPPORT DRAWING.
- 9. DIMENSIONS LISTED AS FOLLOWS: ENGLISH FT-IN METRIC [mm]