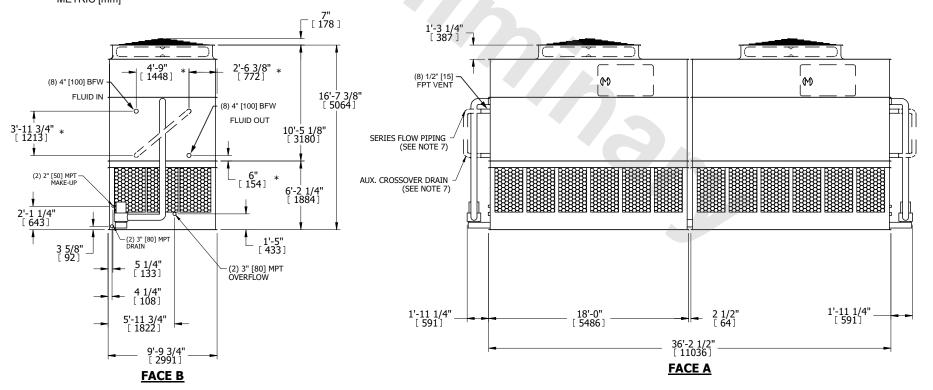

## NOTES:

- 1. (M)- FAN MOTOR LOCATION
- 2. HEAVIEST SECTION IS UPPER SECTION
- 3. MPT DENOTES MALE PIPE THREAD
  FPT DENOTES FEMALE PIPE THREAD
  BFW DENOTES BEVELED FOR WELDING
  GVD DENOTES GROOVED
  FLG DENOTES FLANGE
  PE DENOTES PLAIN END
- 4. +UNIT WEIGHT DOES NOT INCLUDE ACCESSORIES (SEE ACCESSORY DRAWINGS)
- 5. MAKE-UP WATER PRESSURE 20 psi MIN [137 kPa], 50 psi MAX [344 kPa]
- 6. \*-APPROXIMATE DIMENSIONS DO NOT USE FOR PRE-FABRICATION OF CONNECTING PIPING
- SERIES FLOW PIPING AND AUX. CROSSOVER DRAIN BY OTHERS.
- 8. 3/4" [19mm] DIA. MOUNTING HOLES. REFER TO RECOMMENDED STEEL SUPPORT DRAWING.
- 9. DIMENSIONS LISTED AS FOLLOWS: ENGLISH FT-IN METRIC [mm]