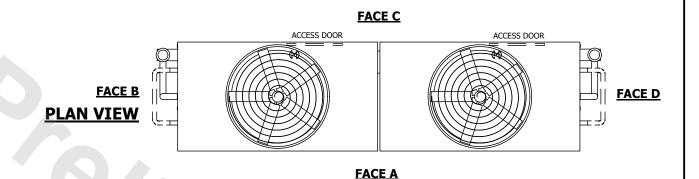

## NOTES:

- 1. (M)- FAN MOTOR LOCATION
- 2. HEAVIEST SECTION IS UPPER SECTION
- 3. MPT DENOTES MALE PIPE THREAD
  FPT DENOTES FEMALE PIPE THREAD
  BFW DENOTES BEVELED FOR WELDING
  GVD DENOTES GROOVED
  FLG DENOTES FLANGE
  PE DENOTES PLAIN END
- 4. +UNIT WEIGHT DOES NOT INCLUDE ACCESSORIES (SEE ACCESSORY DRAWINGS)
- 5. MAKE-UP WATER PRESSURE 20 psi MIN [137 kPa], 50 psi MAX [344 kPa]
- 6. \*-APPROXIMATE DIMENSIONS DO NOT USE FOR PRE-FABRICATION OF CONNECTING PIPING
- SERIES FLOW PIPING AND AUX. CROSSOVER DRAIN BY OTHERS.
- 8. 3/4" [19mm] DIA. MOUNTING HOLES. REFER TO RECOMMENDED STEEL SUPPORT DRAWING.
- 9. DIMENSIONS LISTED AS FOLLOWS: ENGLISH FT-IN METRIC [mm]