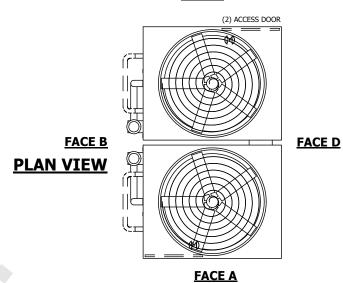

## NOTES:

- 1. (M)- FAN MOTOR LOCATION
- 2. HEAVIEST SECTION IS UPPER SECTION
- 3. MPT DENOTES MALE PIPE THREAD FPT DENOTES FEMALE PIPE THREAD BFW DENOTES BEVELED FOR WELDING **GVD DENOTES GROOVED** FLG DENOTES FLANGE PE DENOTES PLAIN END
- 4. +UNIT WEIGHT DOES NOT INCLUDE ACCESSORIES (SEE ACCESSORY DRAWINGS)
- 5. MAKE-UP WATER PRESSURE 20 psi MIN [137 kPa], 50 psi MAX [344 kPa]
- 6. \*-APPROXIMATE DIMENSIONS DO NOT USE FOR PRE-FABRICATION OF CONNECTING
- 7. SERIES FLOW PIPING AND AUX. CROSSOVER DRAIN BY OTHERS.
- 8. 3/4" [19mm] DIA. MOUNTING HOLES. REFER TO RECOMMENDED STEEL SUPPORT DRAWING.
- 9. DIMENSIONS LISTED AS FOLLOWS: **ENGLISH FT-IN** METRIC [mm]