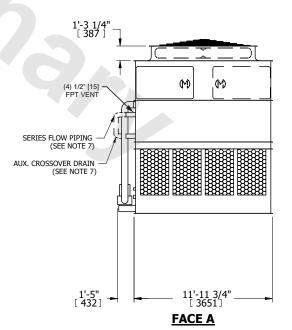

## NOTES:

- 1. (M)- FAN MOTOR LOCATION
- 2. HEAVIEST SECTION IS UPPER SECTION
- 3. MPT DENOTES MALE PIPE THREAD FPT DENOTES FEMALE PIPE THREAD BFW DENOTES BEVELED FOR WELDING **GVD DENOTES GROOVED** FLG DENOTES FLANGE PE DENOTES PLAIN END
- 4. +UNIT WEIGHT DOES NOT INCLUDE ACCESSORIES (SEE ACCESSORY DRAWINGS)
- 5. MAKE-UP WATER PRESSURE 20 psi MIN [137 kPa], 50 psi MAX [344 kPa]
- 6. \*-APPROXIMATE DIMENSIONS DO NOT USE FOR PRE-FABRICATION OF CONNECTING
- 7. SERIES FLOW PIPING AND AUX. CROSSOVER DRAIN BY OTHERS.
- 8. 3/4" [19mm] DIA. MOUNTING HOLES. REFER TO RECOMMENDED STEEL SUPPORT DRAWING.
- 9. DIMENSIONS LISTED AS FOLLOWS: **ENGLISH FT-IN** METRIC [mm]