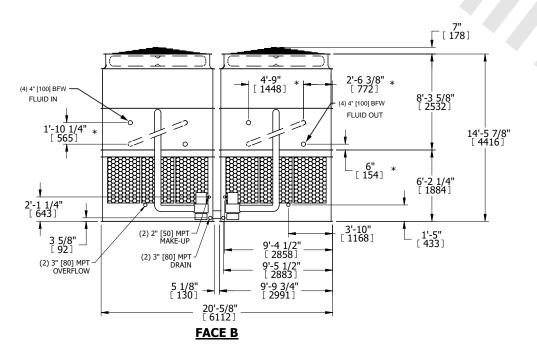

## NOTES:

- 1. (M)- FAN MOTOR LOCATION
- 2. HEAVIEST SECTION IS UPPER SECTION
- 3. MPT DENOTES MALE PIPE THREAD FPT DENOTES FEMALE PIPE THREAD BFW DENOTES BEVELED FOR WELDING **GVD DENOTES GROOVED** FLG DENOTES FLANGE PE DENOTES PLAIN END
- 4. +UNIT WEIGHT DOES NOT INCLUDE ACCESSORIES (SEE ACCESSORY DRAWINGS)
- 5. MAKE-UP WATER PRESSURE 20 psi MIN [137 kPa], 50 psi MAX [344 kPa]
- 6. \*-APPROXIMATE DIMENSIONS DO NOT USE FOR PRE-FABRICATION OF CONNECTING
- 7. SERIES FLOW PIPING AND AUX. CROSSOVER DRAIN BY OTHERS.
- 8. 3/4" [19mm] DIA. MOUNTING HOLES. REFER TO RECOMMENDED STEEL SUPPORT DRAWING.
- 9. DIMENSIONS LISTED AS FOLLOWS: **ENGLISH FT-IN** METRIC [mm]

## **FACE C**

**SHIPPING** WEIGHT

25180 lbs+ [11425] kg+

OPERATING WEIGHT

40200 lbs+ [18235] kg+

HEAVIEST SECTION WEIGHT

10030 lbs+ [4550] kg+

NO. OF SHIPPING SECTIONS