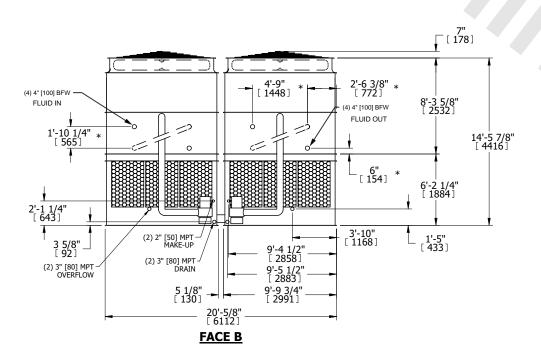

## NOTES:

- 1. (M)- FAN MOTOR LOCATION
- 2. HEAVIEST SECTION IS UPPER SECTION
- 3. MPT DENOTES MALE PIPE THREAD FPT DENOTES FEMALE PIPE THREAD BFW DENOTES BEVELED FOR WELDING **GVD DENOTES GROOVED** FLG DENOTES FLANGE PE DENOTES PLAIN END
- 4. +UNIT WEIGHT DOES NOT INCLUDE ACCESSORIES (SEE ACCESSORY DRAWINGS)
- 5. MAKE-UP WATER PRESSURE 20 psi MIN [137 kPa], 50 psi MAX [344 kPa]
- 6. \*-APPROXIMATE DIMENSIONS DO NOT USE FOR PRE-FABRICATION OF CONNECTING
- 7. SERIES FLOW PIPING AND AUX. CROSSOVER DRAIN BY OTHERS.
- 8. 3/4" [19mm] DIA. MOUNTING HOLES. REFER TO RECOMMENDED STEEL SUPPORT DRAWING.
- 9. DIMENSIONS LISTED AS FOLLOWS: **ENGLISH FT-IN** METRIC [mm]

## **FACE C**

**SHIPPING** 25240 lbs+ [11450] kg+ WEIGHT

OPERATING WEIGHT

40260 lbs+ [18265] kg+

HEAVIEST SECTION WEIGHT

10060 lbs+ [4565] kg+

NO. OF SHIPPING SECTIONS

DRAWN BY: SLR