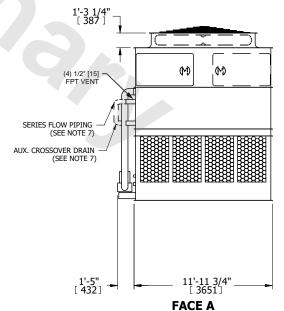

## NOTES:

- 1. (M)- FAN MOTOR LOCATION
- 2. HEAVIEST SECTION IS UPPER SECTION
- 3. MPT DENOTES MALE PIPE THREAD FPT DENOTES FEMALE PIPE THREAD BFW DENOTES BEVELED FOR WELDING **GVD DENOTES GROOVED** FLG DENOTES FLANGE PE DENOTES PLAIN END
- 4. +UNIT WEIGHT DOES NOT INCLUDE ACCESSORIES (SEE ACCESSORY DRAWINGS)
- 5. MAKE-UP WATER PRESSURE 20 psi MIN [137 kPa], 50 psi MAX [344 kPa]
- 6. \*-APPROXIMATE DIMENSIONS DO NOT USE FOR PRE-FABRICATION OF CONNECTING
- 7. SERIES FLOW PIPING AND AUX. CROSSOVER DRAIN BY OTHERS.
- 8. 3/4" [19mm] DIA. MOUNTING HOLES. REFER TO RECOMMENDED STEEL SUPPORT DRAWING.
- 9. DIMENSIONS LISTED AS FOLLOWS: **ENGLISH FT-IN** METRIC [mm]

## **FACE C**

**SHIPPING** 25240 lbs+ [11450] kg+ WEIGHT

OPERATING WEIGHT

40260 lbs+ [18265] kg+

HEAVIEST SECTION WEIGHT

10060 lbs+ [4565] kg+

NO. OF SHIPPING SECTIONS

DRAWN BY: SLR