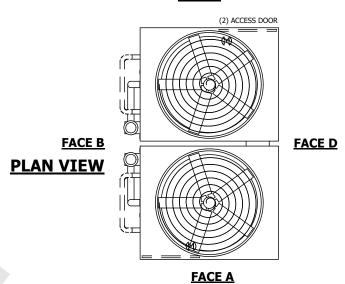

## **FACE C**

**SHIPPING** 25240 lbs+ [11450] kg+ WEIGHT

OPERATING WEIGHT

40260 lbs+ [18265] kg+

HEAVIEST SECTION WEIGHT

10060 lbs+ [4565] kg+

NO. OF SHIPPING SECTIONS

DRAWN BY: SLR