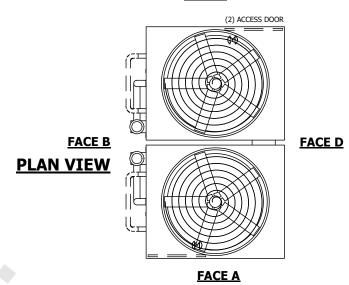

## NOTES:

- 1. (M)- FAN MOTOR LOCATION
- 2. HEAVIEST SECTION IS UPPER SECTION
- 3. MPT DENOTES MALE PIPE THREAD
  FPT DENOTES FEMALE PIPE THREAD
  BFW DENOTES BEVELED FOR WELDING
  GVD DENOTES GROOVED
  FLG DENOTES FLANGE
  PE DENOTES PLAIN END
- 4. +UNIT WEIGHT DOES NOT INCLUDE ACCESSORIES (SEE ACCESSORY DRAWINGS)
- 5. MAKE-UP WATER PRESSURE 20 psi MIN [137 kPa], 50 psi MAX [344 kPa]
- 6. \*-APPROXIMATE DIMENSIONS DO NOT USE FOR PRE-FABRICATION OF CONNECTING PIPING
- SERIES FLOW PIPING AND AUX. CROSSOVER DRAIN BY OTHERS.
- 8. 3/4" [19mm] DIA. MOUNTING HOLES. REFER TO RECOMMENDED STEEL SUPPORT DRAWING.
- 9. DIMENSIONS LISTED AS FOLLOWS: ENGLISH FT-IN METRIC [mm]

OPERATING WEIGHT

40360 lbs+ [18310] kg+

HEAVIEST SECTION WEIGHT

10110 lbs+ [4590] kg+

NO. OF SHIPPING SECTIONS

DRAWN BY: