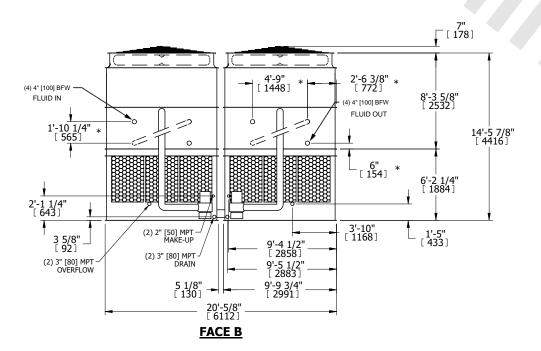

## NOTES:

- 1. (M)- FAN MOTOR LOCATION
- 2. HEAVIEST SECTION IS UPPER SECTION
- 3. MPT DENOTES MALE PIPE THREAD
  FPT DENOTES FEMALE PIPE THREAD
  BFW DENOTES BEVELED FOR WELDING
  GVD DENOTES GROOVED
  FLG DENOTES FLANGE
  PE DENOTES PLAIN END
- 4. +UNIT WEIGHT DOES NOT INCLUDE ACCESSORIES (SEE ACCESSORY DRAWINGS)
- 5. MAKE-UP WATER PRESSURE 20 psi MIN [137 kPa], 50 psi MAX [344 kPa]
- 6. \*-APPROXIMATE DIMENSIONS DO NOT USE FOR PRE-FABRICATION OF CONNECTING PIPING
- SERIES FLOW PIPING AND AUX. CROSSOVER DRAIN BY OTHERS.
- 8. 3/4" [19mm] DIA. MOUNTING HOLES. REFER TO RECOMMENDED STEEL SUPPORT DRAWING.
- 9. DIMENSIONS LISTED AS FOLLOWS: ENGLISH FT-IN METRIC [mm]