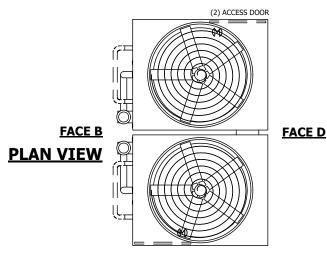

## NOTES:

- 1. (M)- FAN MOTOR LOCATION
- 2. HEAVIEST SECTION IS UPPER SECTION
- 3. MPT DENOTES MALE PIPE THREAD
  FPT DENOTES FEMALE PIPE THREAD
  BFW DENOTES BEVELED FOR WELDING
  GVD DENOTES GROOVED
  FLG DENOTES FLANGE
  PE DENOTES PLAIN END
- 4. +UNIT WEIGHT DOES NOT INCLUDE ACCESSORIES (SEE ACCESSORY DRAWINGS)
- 5. MAKE-UP WATER PRESSURE 20 psi MIN [137 kPa], 50 psi MAX [344 kPa]
- 6. \*-APPROXIMATE DIMENSIONS DO NOT USE FOR PRE-FABRICATION OF CONNECTING PIPING
- SERIES FLOW PIPING AND AUX. CROSSOVER DRAIN BY OTHERS.
- 8. 3/4" [19mm] DIA. MOUNTING HOLES. REFER TO RECOMMENDED STEEL SUPPORT DRAWING.
- 9. DIMENSIONS LISTED AS FOLLOWS: ENGLISH FT-IN METRIC [mm]