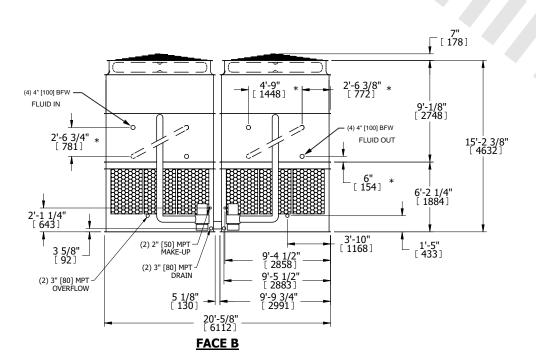

## NOTES:

- 1. (M)- FAN MOTOR LOCATION
- 2. HEAVIEST SECTION IS UPPER SECTION
- 3. MPT DENOTES MALE PIPE THREAD
  FPT DENOTES FEMALE PIPE THREAD
  BFW DENOTES BEVELED FOR WELDING
  GVD DENOTES GROOVED
  FLG DENOTES FLANGE
  PE DENOTES PLAIN END
- 4. +UNIT WEIGHT DOES NOT INCLUDE ACCESSORIES (SEE ACCESSORY DRAWINGS)
- 5. MAKE-UP WATER PRESSURE 20 psi MIN [137 kPa], 50 psi MAX [344 kPa]
- 6. \*-APPROXIMATE DIMENSIONS DO NOT USE FOR PRE-FABRICATION OF CONNECTING PIPING
- SERIES FLOW PIPING AND AUX. CROSSOVER DRAIN BY OTHERS.
- 8. 3/4" [19mm] DIA. MOUNTING HOLES. REFER TO RECOMMENDED STEEL SUPPORT DRAWING.
- 9. DIMENSIONS LISTED AS FOLLOWS: ENGLISH FT-IN METRIC [mm]