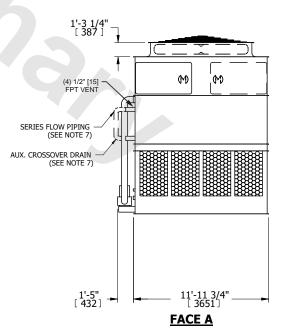

## NOTES:

- 1. (M)- FAN MOTOR LOCATION
- 2. HEAVIEST SECTION IS UPPER SECTION
- 3. MPT DENOTES MALE PIPE THREAD
  FPT DENOTES FEMALE PIPE THREAD
  BFW DENOTES BEVELED FOR WELDING
  GVD DENOTES GROOVED
  FLG DENOTES FLANGE
  PE DENOTES PLAIN END
- 4. +UNIT WEIGHT DOES NOT INCLUDE ACCESSORIES (SEE ACCESSORY DRAWINGS)
- 5. MAKE-UP WATER PRESSURE 20 psi MIN [137 kPa], 50 psi MAX [344 kPa]
- 6. \*-APPROXIMATE DIMENSIONS DO NOT USE FOR PRE-FABRICATION OF CONNECTING PIPING
- SERIES FLOW PIPING AND AUX. CROSSOVER DRAIN BY OTHERS.
- 8. 3/4" [19mm] DIA. MOUNTING HOLES. REFER TO RECOMMENDED STEEL SUPPORT DRAWING.
- 9. DIMENSIONS LISTED AS FOLLOWS: ENGLISH FT-IN METRIC [mm]

**FACE A** 

SHIPPING WEIGHT

29000 lbs+ [13155] kg+

OPERATING WEIGHT

45340 lbs+ [20570] kg+

HEAVIEST SECTION WEIGHT

11940 lbs+ [5420] kg+

NO. OF SHIPPING SECTIONS