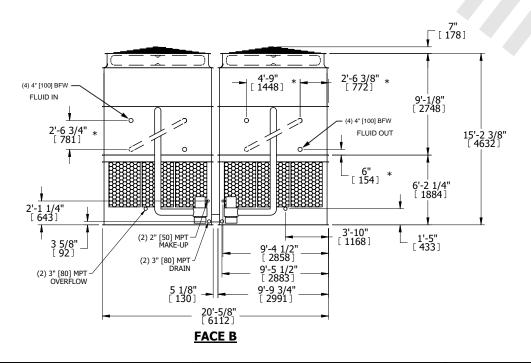

## NOTES:

- 1. (M)- FAN MOTOR LOCATION
- 2. HEAVIEST SECTION IS UPPER SECTION
- 3. MPT DENOTES MALE PIPE THREAD FPT DENOTES FEMALE PIPE THREAD BFW DENOTES BEVELED FOR WELDING **GVD DENOTES GROOVED** FLG DENOTES FLANGE PE DENOTES PLAIN END
- 4. +UNIT WEIGHT DOES NOT INCLUDE ACCESSORIES (SEE ACCESSORY DRAWINGS)
- 5. MAKE-UP WATER PRESSURE 20 psi MIN [137 kPa], 50 psi MAX [344 kPa]
- 6. \*-APPROXIMATE DIMENSIONS DO NOT USE FOR PRE-FABRICATION OF CONNECTING
- 7. SERIES FLOW PIPING AND AUX. CROSSOVER DRAIN BY OTHERS.
- 8. 3/4" [19mm] DIA. MOUNTING HOLES. REFER TO RECOMMENDED STEEL SUPPORT DRAWING.
- 9. DIMENSIONS LISTED AS FOLLOWS: **ENGLISH FT-IN** METRIC [mm]

**SHIPPING** 29100 lbs+ [13200] kg+ WEIGHT

**OPERATING** WEIGHT

45440 lbs+ [20615] kg+

HEAVIEST SECTION WEIGHT

11990 lbs+ [5440] kg+

NO. OF SHIPPING SECTIONS

DRAWN BY: SLR