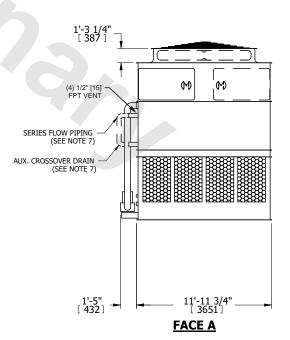

## NOTES:

- 1. (M)- FAN MOTOR LOCATION
- 2. HEAVIEST SECTION IS UPPER SECTION
- 3. MPT DENOTES MALE PIPE THREAD FPT DENOTES FEMALE PIPE THREAD BFW DENOTES BEVELED FOR WELDING **GVD DENOTES GROOVED** FLG DENOTES FLANGE PE DENOTES PLAIN END
- 4. +UNIT WEIGHT DOES NOT INCLUDE ACCESSORIES (SEE ACCESSORY DRAWINGS)
- 5. MAKE-UP WATER PRESSURE 20 psi MIN [137 kPa], 50 psi MAX [344 kPa]
- 6. \*-APPROXIMATE DIMENSIONS DO NOT USE FOR PRE-FABRICATION OF CONNECTING
- 7. SERIES FLOW PIPING AND AUX. CROSSOVER DRAIN BY OTHERS.
- 8. 3/4" [19mm] DIA. MOUNTING HOLES. REFER TO RECOMMENDED STEEL SUPPORT DRAWING.
- 9. DIMENSIONS LISTED AS FOLLOWS: **ENGLISH FT-IN** METRIC [mm]